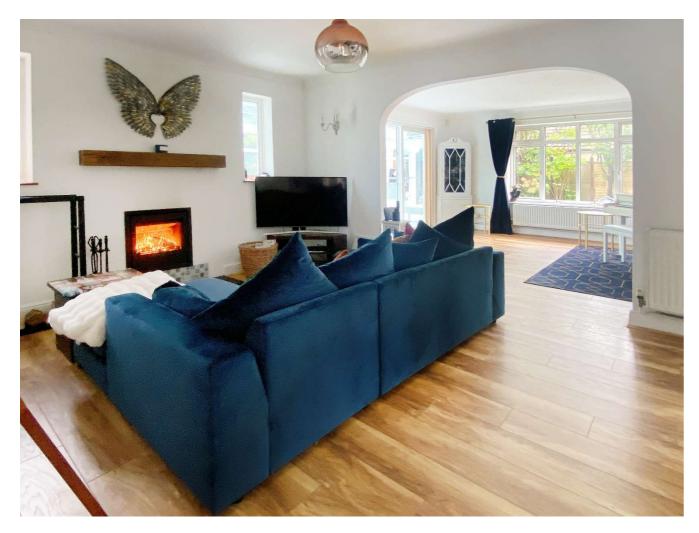

The ground floor features a master bedroom with French doors opening out to the stunning south facing garden, complete with an en-suite bathroom and dressing room. Additionally, there is a second bedroom with built-in wardrobes and an en-suite shower room. The impressive 26'5 lounge/diner boasts a feature wood burner, while the 27'7 conservatory offers a cozy spot with underfloor heating. The 23'5 kitchen/breakfast room opens up to the garden with French doors, perfect for entertaining guests.