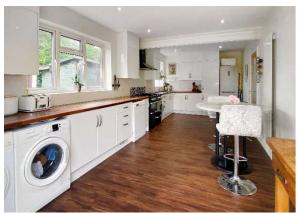

The ground floor features a master bedroom with French doors opening out to the stunning south facing garden, complete with an en-suite bathroom and dressing room. Additionally, there is a second bedroom with built-in wardrobes and an en-suite shower room. The impressive 26'5 lounge/diner boasts a feature wood burner, while the 27'7 conservatory offers a cozy spot with underfloor heating. The 23'5 kitchen/breakfast room opens up to the garden with French doors, perfect for entertaining guests.