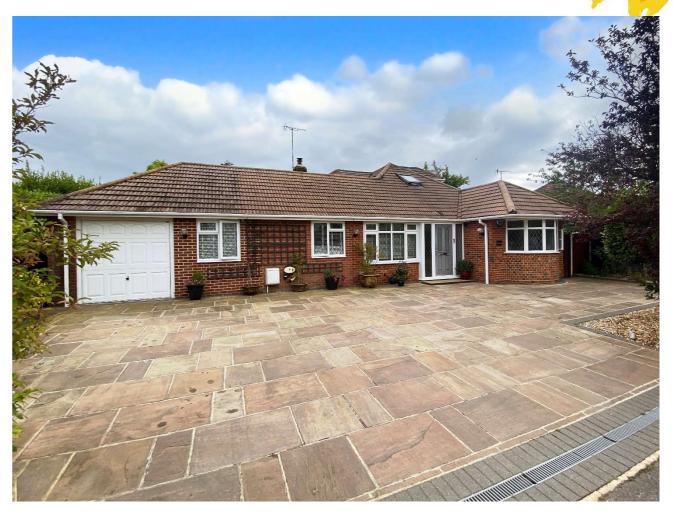

## 10 South View, Angmering-On-Sea Private Estate, East Preston, BN16 1PX

Guide Price: £795,000 - Freehold

Spacious Detached Chalet Bungalow | Four Bedrooms (Two Ground Floor, Two First Floor) | Three Bathrooms | South Facing Garden | 23'5 Kitchen / Breakfast Room | 26'5 Lounge / Diner | 27'7 Conservatory | Garage And Large Driveway | Angmering-On-Sea Private Estate | Situated A Few Hundred Yards From The Seafront | No Forward Chain

An exceptional opportunity awaits with this vastly extended and adapted detached chalet bungalow, nestled within the prestigious Angmering-On-Sea Private Estate. Boasting a grand entrance hall with luxurious marble floor tiles, this spacious property offers comfortable living with a touch of elegance.

Upstairs, two additional bedrooms – with slightly restricted headroom to the sides – are accompanied by a modern bathroom. The wrap-around garden ensures privacy and tranquility, with a summerhouse featuring power and light. The property also benefits from solar panels owned by the seller, generating electricity that is sold back to the supplier. The Indian Sandstone driveway provides ample off-road parking, alongside the garage.