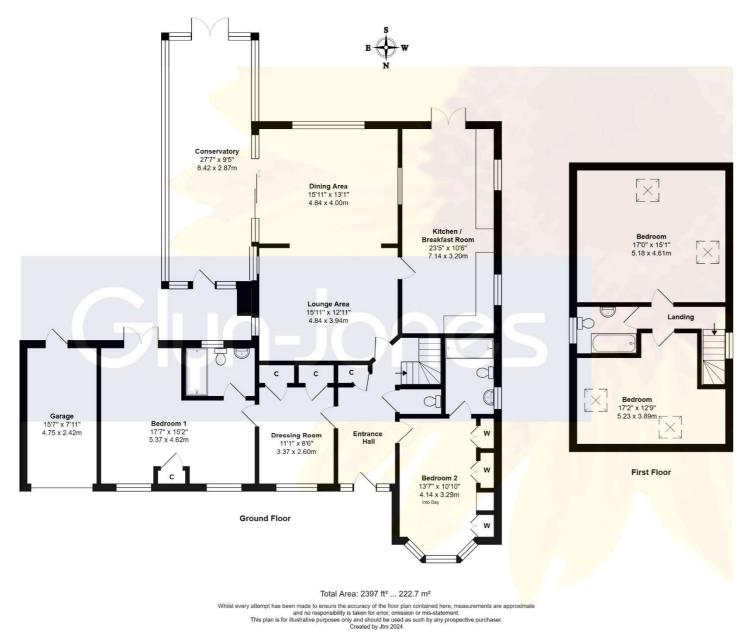

## 10 South View, Angmering-On-Sea Private Estate, East Preston, BN16 1PX

Guide Price: £795,000 - Freehold

Spacious Detached Chalet Bungalow | Four Bedrooms (Two Ground Floor, Two First Floor) | Three Bathrooms | South Facing Garden | 23'5 Kitchen / Breakfast Room | 26'5 Lounge / Diner | 27'7 Conservatory | Garage And Large Driveway | Angmering-On-Sea Private Estate | Situated A Few Hundred Yards From The Seafront | No Forward Chain

An exceptional opportunity awaits with this vastly extended and adapted detached chalet bungalow, nestled within the prestigious Angmering-On-Sea Private Estate. Boasting a grand entrance hall with luxurious marble floor tiles, this spacious property offers comfortable living with a touch of elegance.

The ground floor features a master bedroom with French doors opening out to the stunning south facing garden, complete with an en-suite bathroom and dressing room. Additionally, there is a second bedroom with built-in wardrobes and an en-suite shower room. The impressive 26'5 lounge/diner boasts a feature wood burner, while the 27'7 conservatory offers a cozy spot with underfloor heating. The 23'5 kitchen/breakfast room opens up to the garden with French doors, perfect for entertaining guests.

Upstairs, two additional bedrooms – with slightly restricted headroom to the sides – are accompanied by a modern bathroom. The wrap-around garden ensures privacy and tranquility, with a summerhouse featuring power and light. The property also benefits from solar panels owned by the seller, generating electricity that is sold back to the supplier. The Indian Sandstone driveway provides ample off-road parking, alongside the garage.