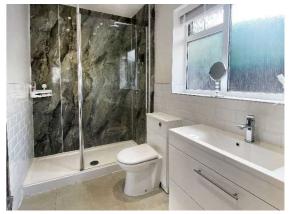

The ground floor features a master bedroom with French doors opening out to the stunning south facing garden, complete with an en-suite bathroom and dressing room. Additionally, there is a second bedroom with built-in wardrobes and an en-suite shower room. The impressive 26'5 lounge/diner boasts a feature wood burner, while the 27'7 conservatory offers a cozy spot with underfloor heating. The 23'5 kitchen/breakfast room opens up to the garden with French doors, perfect for entertaining guests.