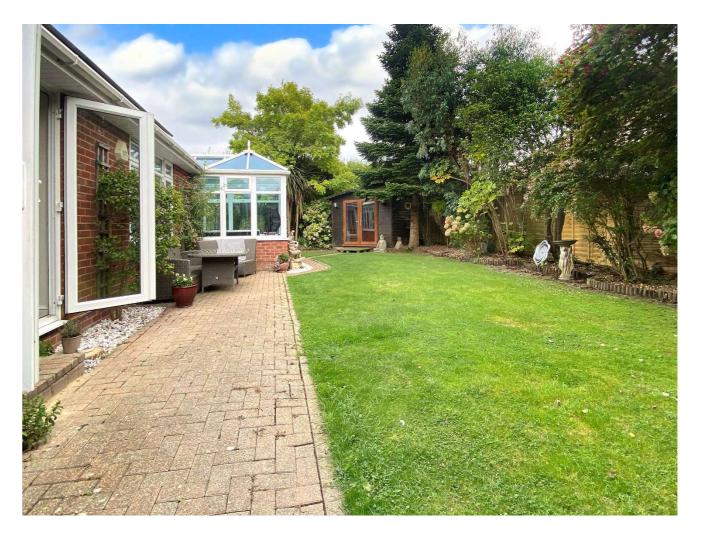

Upstairs, two additional bedrooms – with slightly restricted headroom to the sides – are accompanied by a modern bathroom. The wrap-around garden ensures privacy and tranquility, with a summerhouse featuring power and light. The property also benefits from solar panels owned by the seller, generating electricity that is sold back to the supplier. The Indian Sandstone driveway provides ample off-road parking, alongside the garage.