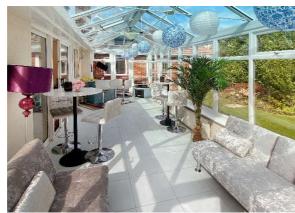

The ground floor features a master bedroom with French doors opening out to the stunning south facing garden, complete with an en-suite bathroom and dressing room. Additionally, there is a second bedroom with built-in wardrobes and an en-suite shower room. The impressive 26'5 lounge/diner boasts a feature wood burner, while the 27'7 conservatory offers a cozy spot with underfloor heating. The 23'5 kitchen/breakfast room opens up to the garden with French doors, perfect for entertaining guests.