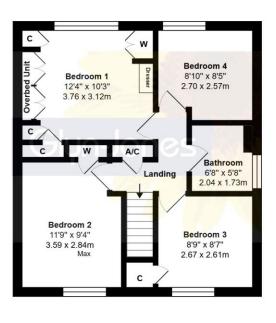

Ground Floor

First Floor

Total Area: 1421 ft<sup>2</sup> ... 132.1 m<sup>2</sup> (Includes Garage & Utility / Workshop)

Whilst every attempt has been made to ensure the accuracy of the floor plan contained here, measurements are approximate and no responsibility is taken for error, omission or mis-statement.

This plan is for illustrative purposes only and should be used as such by any prospective purchaser.

Created by Jtm 2024

**Council Tax Band: E** 

**Energy Efficiency Rating:** D

**Tenure:** Freehold

NOTE - For clarification we wish to inform prospective purchasers that we have prepared these sales particulars as a general guide. We have not carried out a detailed survey nor tested the services, appliances, and specific fittings. Room sizes should not be relied upon for carpets and furnishings.

Whilst modernisation is required, the property is well-proportioned and provides ideal accommodation for family living.

In brief, the room configuration consists of four bedrooms, all of which are complemented by built-in storage; two separate reception rooms; kitchen; conservatory; first-floor bathroom with white suite; and a ground floor cloakroom.