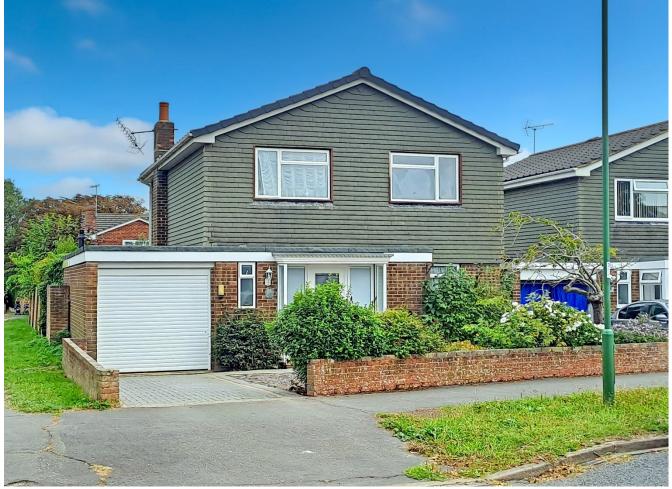

## 31 Tideway, Beaumont Park West Littlehampton, BN17 6PP £450,000 (Freehold)

Offered for sale with the benefit of NO ONWARD CHAIN is this 1970's built detached house, pleasantly situated along one of Beaumont Park's most favoured roads.

Whilst modernisation is required, the property is well-proportioned and provides ideal accommodation for family living.

In brief, the room configuration consists of four bedrooms, all of which are complemented by built-in storage; two separate reception rooms; kitchen; conservatory; first-floor bathroom with white suite; and a ground floor cloakroom.

Additional attributes include an attached garage with electric door and internal access through to a workshop/utility room; off-road parking; and gas central heating.

The enviable setting notably provides easy pedestrian access through picturesque Mewsbrook Park to the seafront. Wave leisure centre, as well as a useful convenience store with neighbouring pharmacy, can also all be found in very close proximity.