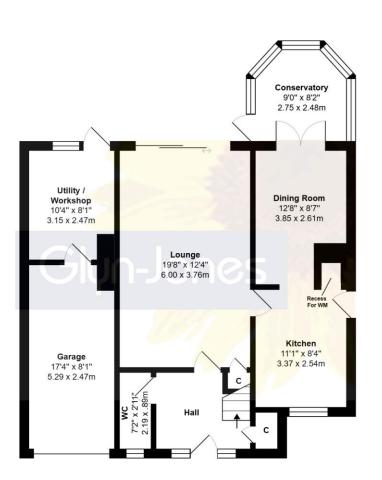

Ground Floor

First Floor

Total Area: 1421 ft<sup>2</sup> ... 132.1 m<sup>2</sup> (Includes Garage & Utility / Workshop)

Whilst every attempt has been made to ensure the accuracy of the floor plan contained here, measurements are approximate and no responsibility is taken for error, omission or mis-statement.

This plan is for illustrative purposes only and should be used as such by any prospective purchaser.

Created by Jtm 2024

**Council Tax Band: E** 

**Energy Efficiency Rating:** D

**Tenure:** Freehold

NOTE - For clarification we wish to inform prospective purchasers that we have prepared these sales particulars as a general guide. We have not carried out a detailed survey nor tested the services, appliances, and specific fittings. Room sizes should not be relied upon for carpets and furnishings.

Whilst modernisation is required, the property is well-proportioned and provides ideal accommodation for family living.

In brief, the room configuration consists of four bedrooms, all of which are complemented by built-in storage; two separate reception rooms; kitchen; conservatory; first-floor bathroom with white suite; and a ground floor cloakroom.

Additional attributes include an attached garage with electric door and internal access through to a workshop/utility room; off-road parking; and gas central heating.

The enviable setting notably provides easy pedestrian access through picturesque Mewsbrook Park to the seafront. Wave leisure centre, as well as a useful convenience store with neighbouring pharmacy, can also all be found in very close proximity.