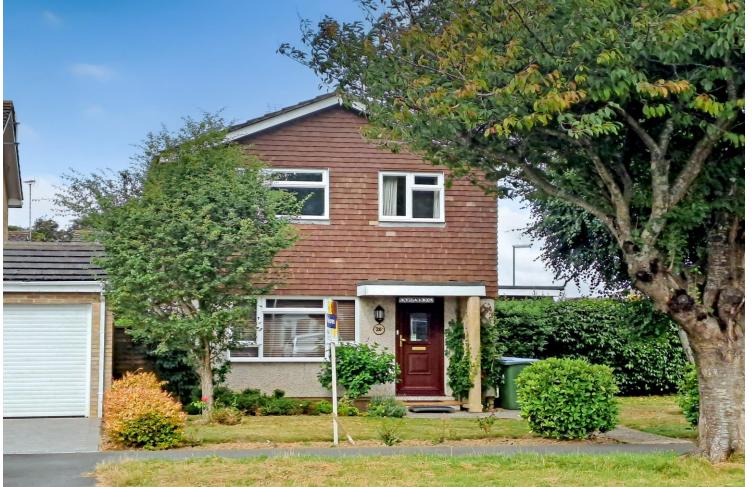

## 'St Aubin', 26 White Horses Way, Beaumont Park, Littlehampton, BN17 6NP £450,000 (Freehold)

Offered for sale for the very first time since new is this extended, 1970s built, detached house, pleasantly situated on a generous corner plot within the ever-popular Beaumont Park.

A notable feature of the property is the 'larger-than-average' westerly facing rear garden that encompasses a garage, with an adjacent carport over a driveway, approached via secure double gates. In addition, there is a further area for parking, also accessed via double gates, ideal for a caravan, boat. or trailer.