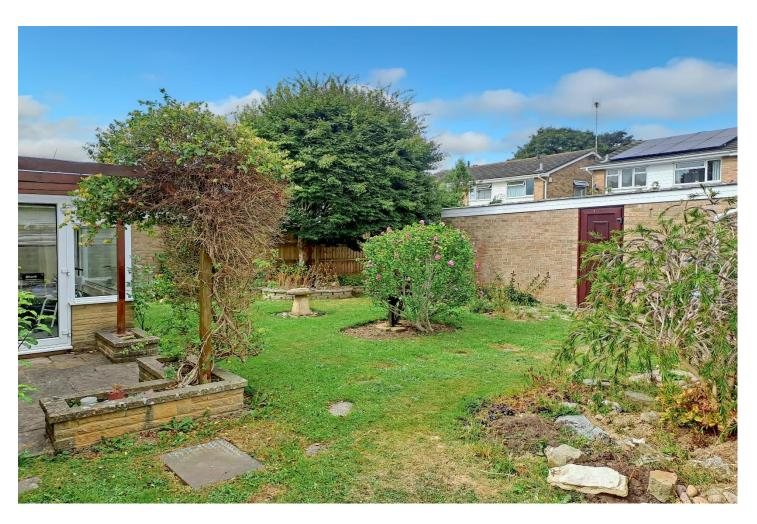

A notable feature of the property is the 'larger-than-average' westerly facing rear garden that encompasses a garage, with an adjacent carport over a driveway, approached via secure double gates. In addition, there is a further area for parking, also accessed via double gates, ideal for a caravan, boat. or trailer.

## 'St Aubin', 26 White Horses Way, Beaumont Park, Littlehampton, BN17 6NP £450,000 (Freehold)

... 'larger-than-average' westerly facing rear garden that encompasses a garage ...

The enviable location allows easy access to both the seafront and Rustington's comprehensive village centre, both of which can be found in an approximate 0.75-mile radius.