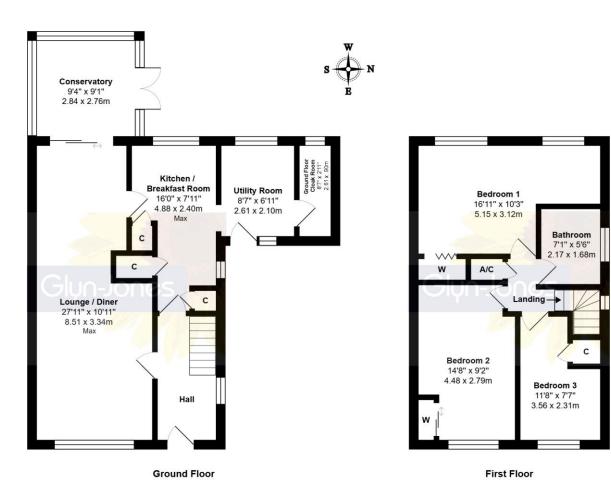

Total Area: 1142 ft2 ... 106.1 m2

Whilst every attempt has been made to ensure the accuracy of the floor plan contained here, measurements are approximate and no responsibility is taken for error, omission or mis-statement.

This plan is for illustrative purposes only and should be used as such by any prospective purchaser.

Created by Jtm 2024

**Council Tax Band:** D

**Energy Efficiency Rating:** *TBC* 

**Tenure:** Freehold

NOTE - For clarification we wish to inform prospective purchasers that we have prepared these sales particulars as a general guide. We have not carried out a detailed survey nor tested the services, appliances, and specific fittings. Room sizes should not be relied upon for carpets and furnishings.

Whilst modernisation is required, the accommodation is sizeable and, in brief, arranged with three bedrooms; a spacious lounge/dining room; conservatory; kitchen/breakfast room; separate utility room; first-floor bathroom; and a ground floor cloakroom.