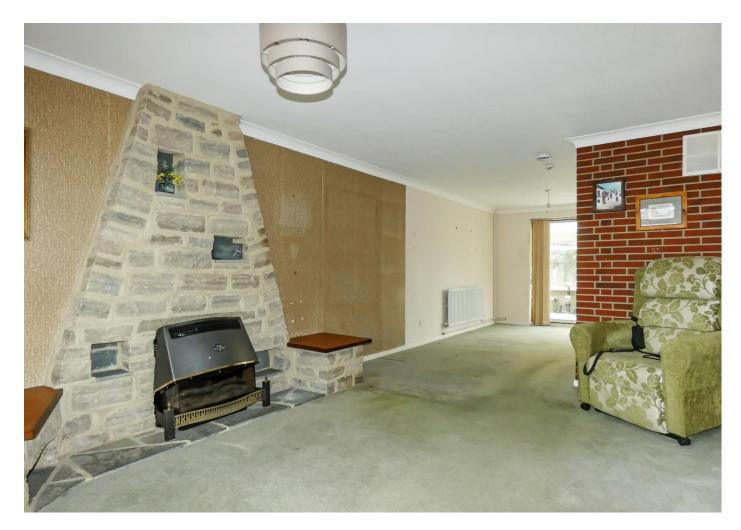

Whilst modernisation is required, the accommodation is sizeable and, in brief, arranged with three bedrooms; a spacious lounge/dining room; conservatory; kitchen/breakfast room; separate utility room; first-floor bathroom; and a ground floor cloakroom.