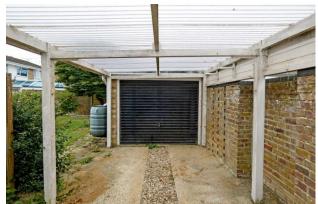

A notable feature of the property is the 'larger-than-average' westerly facing rear garden that encompasses a garage, with an adjacent carport over a driveway, approached via secure double gates. In addition, there is a further area for parking, also accessed via double gates, ideal for a caravan, boat. or trailer.