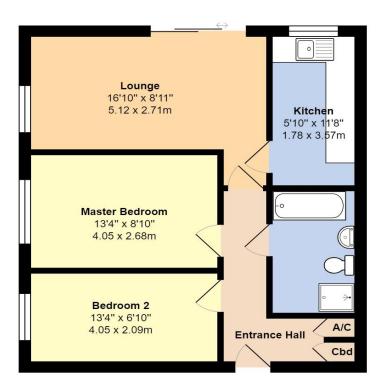

**Ground Floor** 

Total Area: 646 ft<sup>2</sup> ... 60.0 m<sup>2</sup>

Whilst every attempt has been made to ensure the accuracy of the floor plan contained here, measurements are approximate and no responsibility is taken for error, omission or mis-statement.

This plan is for illustrative purposes only and should be used as such by any prospective purchaser.

Created by Jtm 2022

**Council Tax Band:** D

**Energy Efficiency Rating:** D

Tenure: Leasehold (99-years from 1988)

With no onward chain, this rarely available property boasts two double bedrooms, a south facing lounge with views of communal gardens and access to a private patio, a contemporary style refitted kitchen and spacious bathroom with both a bath and shower.