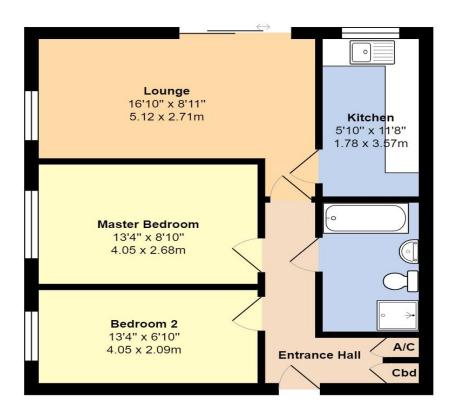

## **Ground Floor**

Total Area: 646 ft<sup>2</sup> ... 60.0 m<sup>2</sup>

Whilst every attempt has been made to ensure the accuracy of the floor plan contained here, measurements are approximate and no responsibility is taken for error, omission or mis-statement.

This plan is for illustrative purposes only and should be used as such by any prospective purchaser.

Created by Jtm 2022

**Council Tax Band:** D

**Energy Efficiency Rating:** D

**Tenure:**: Leasehold 99 years from 1988

**Service Charges: tbc** 

NOTE - For clarification we wish to inform prospective purchasers that we have prepared these sales particulars as a general guide. We have not carried out a detailed survey nor tested the services, appliances, and specific fittings. Room sizes should not be relied upon for carpets and furnishings.

With no onward chain, this rarely available property boasts two double bedrooms, a south facing lounge with views of communal gardens and access to a private patio, a contemporary style refitted kitchen and spacious bathroom with both a bath and shower.