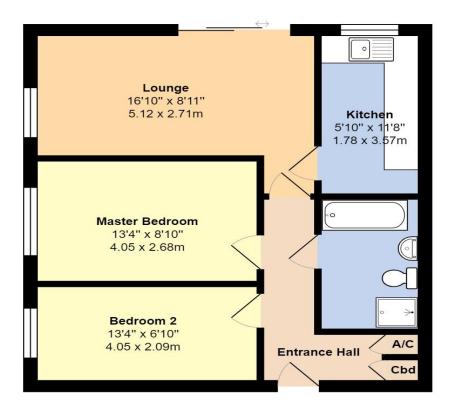

## **Ground Floor**

Total Area: 646 ft<sup>2</sup> ... 60.0 m<sup>2</sup>

Whilst every attempt has been made to ensure the accuracy of the floor plan contained here, measurements are approximate and no responsibility is taken for error, omission or mis-statement.

This plan is for illustrative purposes only and should be used as such by any prospective purchaser.

Created by Jtm 2022

**Council Tax Band:** D

**Energy Efficiency Rating:** D

**Tenure:**: Leasehold 99 years from 1988

**Service Charges: tbc** 

NOTE - For clarification we wish to inform prospective purchasers that we have prepared these sales particulars as a general guide. We have not carried out a detailed survey nor tested the services, appliances, and specific fittings. Room sizes should not be relied upon for carpets and furnishings.