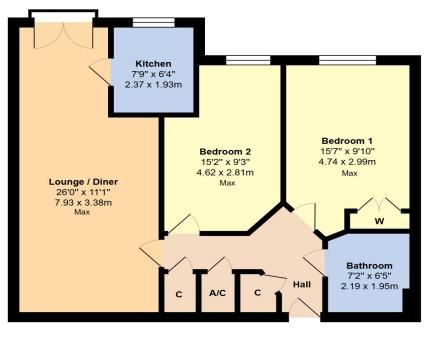

1st Floor

Total Area: 748 ft<sup>2</sup> ... 69.5 m<sup>2</sup> ry attempt has been made to ensure the accuracy of the floor plan contained here, meas and no responsibility is taken for error, omission or mis-statement. This plan is for illustrative purposes only and should be used as such by any prospective purchase Created by Jtm 2024

## Complemented by a pleasant southerly aspect is this spacious, first-floor retirement apartment, which is now being offered for sale with NO ONWARD CHAIN.

In brief, the accommodation comprises; two double bedrooms; an approx. 26ft long lounge/dining room, with 'Juliet' style balcony; fitted kitchen, encompassing an integrated oven and fridge/freezer; and a sizeable bathroom/WC.

Further benefits include an entrance hall, with built-in storage; double glazing; an emergency pull cord/security entry system; and access to a wide range of communal facilities, namely a resident's lounge/kitchen, laundry room, and a secure parking area, with electric gates. Additionally, there is a house manage on site for added security and peace of mind.