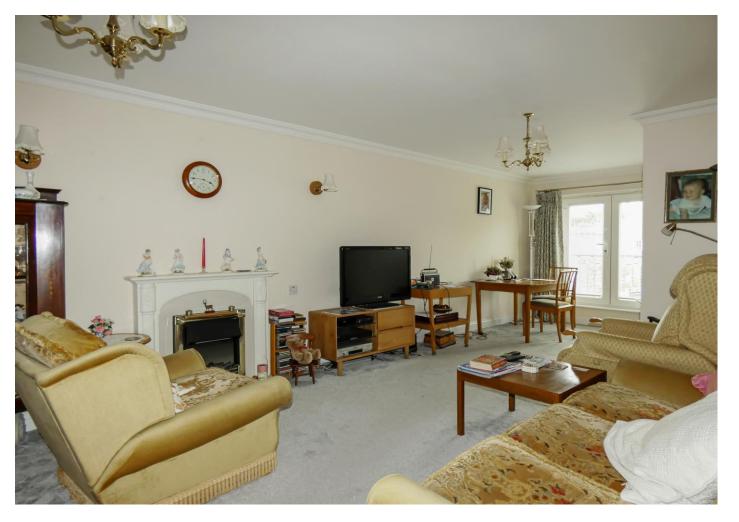

## Complemented by a pleasant southerly aspect is this spacious, first-floor retirement apartment, which is now being offered for sale with NO ONWARD CHAIN.

In brief, the accommodation comprises; two double bedrooms; an approx. 26ft long lounge/dining room, with 'Juliet' style balcony; fitted kitchen, encompassing an integrated oven and fridge/freezer; and a sizeable bathroom/WC.

## **23 Pegasus Court, The Street, Rustington, West Sussex BN16 3NS** £280,000 (Leasehold)

...an approx. 26ft long lounge/dining room, with 'Juliet' style balcony...

Public transport is also conveniently close to hand, with the renowned 700 bus service operating along nearby The Street, whilst Angmering mainline railway station is found within only approximately 2 miles.