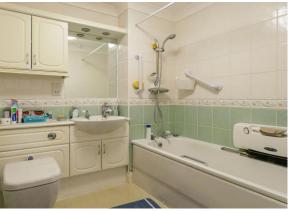

## Complemented by a pleasant southerly aspect is this spacious, first-floor retirement apartment, which is now being offered for sale with NO ONWARD CHAIN.

In brief, the accommodation comprises; two double bedrooms; an approx. 26ft long lounge/dining room, with 'Juliet' style balcony; fitted kitchen, encompassing an integrated oven and fridge/freezer; and a sizeable bathroom/WC.