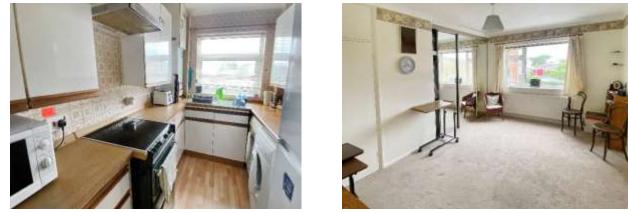

With 980 years remaining on the lease, this property features a kitchen, gas central heating, and double glazing, providing a comfortable living space. In addition, the apartment benefits from a garage with an electric up-and-over door, an allocated car parking space, and various visitor bays.

Conveniently located just off Rustington seafront, residents can enjoy easy access to local amenities, including the nearby Waitrose supermarket. The property also features a shower room, a separate w.c, and is offered with no forward chain.