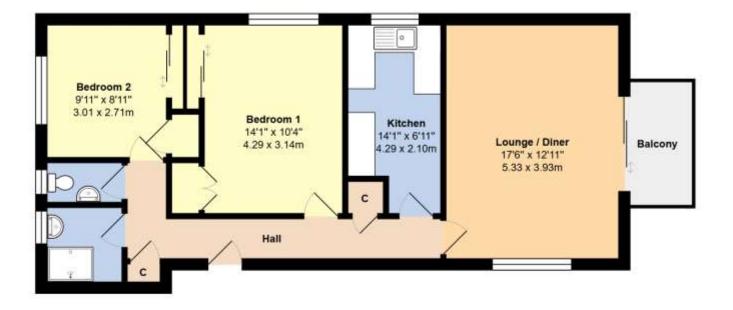

Total Area: 763 ft<sup>2</sup> ... 70.9 m<sup>2</sup> (Excluding Balcony) Whilst every attempt has been made to ensure the accuracy of the floor plan contained here, measurements are approximate and no responsibility is taken for error, omission or mis-statement. This plan is for illustrative purposes only and should be used as such by any prospective purchaser Created by Jtm 2024