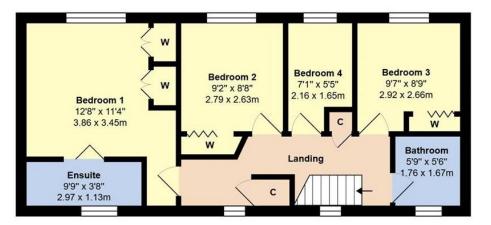

**Ground Floor** 

**First Floor** 

Total Area: 1422 ft<sup>2</sup> ... 132.1 m<sup>2</sup> (Includes Garage) Whilst every attempt has been made to ensure the accuracy of the floor plan contained here, measurements are approximate and no responsibility is taken for error, omission or mis-statement. This plan is for illustrative purposes only and should be used as such by any prospective purchaser Created by Jtm 2024

## A substantially enlarged LINK-DETACHED FAMILY HOUSE situated on the popular North Beaumont Park development.

The extensive accommodation comprises, on the ground floor; entrance hall with cloaks storage, sitting room with archway to separate dining area, refitted kitchen, and a uPVC pitched roof conservatory to the rear. On the first floor there are; 4 bedrooms (3 with wardrobes), an en-suite shower room from the main bedroom and a family bathroom. The property benefits from a large integral garage, with an area partitioned providing a home office.