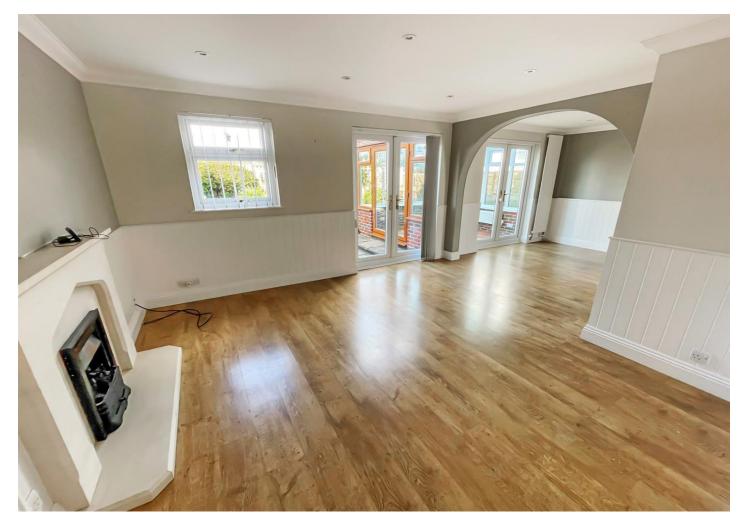

## A substantially enlarged LINK-DETACHED FAMILY HOUSE situated on the popular North Beaumont Park development.

The extensive accommodation comprises, on the ground floor; entrance hall with cloaks storage, sitting room with archway to separate dining area, refitted kitchen, and a uPVC pitched roof conservatory to the rear. On the first floor there are; 4 bedrooms (3 with wardrobes), an en-suite shower room from the main bedroom and a family bathroom. The property benefits from a large integral garage, with an area partitioned providing a home office.