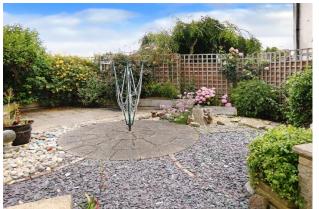

## Outside -

**Garden** – There is a west facing rear garden, enclosed by tall brick built garden wall, with wood double gates proving vehicular access. The garden is mainly laid to slate chippings, and pebbles for ease of maintenance, with an area of paving. There borders are well stocked with mature bushes and shrubs. To the front, there is a low walled paved garden.