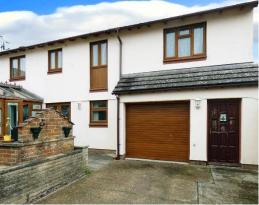

## A substantially enlarged LINK-DETACHED FAMILY HOUSE situated on the popular North Beaumont Park development.

The extensive accommodation comprises, on the ground floor; entrance hall with cloaks storage, sitting room with archway to separate dining area, refitted kitchen, and a uPVC pitched roof conservatory to the rear. On the first floor there are; 4 bedrooms (3 with wardrobes), an en-suite shower room from the main bedroom and a family bathroom. The property benefits from a large integral garage, with an area partitioned providing a home office.

Particular features include; contemporary fitted kitchen, gas fired central heating, hard wood effect uPVC double-glazing, integral garage and secure off road parking.

Internal viewing is recommended.

Integral Garage – Approximately 18' in length, approached via driveway with wooden double gates.

**Location** – Admirals Walk is located on the popular Beaumont Park development approximately 1.5 miles from Littlehampton Town centre and just over half a mile from Rustington village centre by foot.