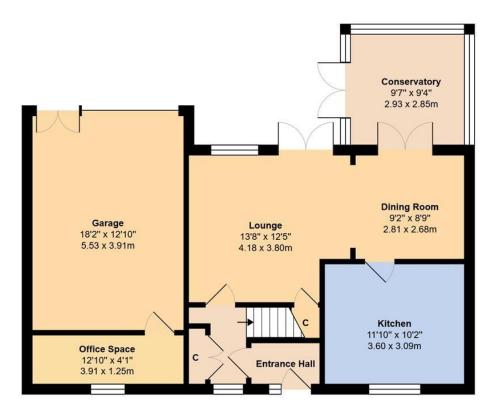

**Ground Floor** 

**First Floor** 

Total Area: 1422 ft<sup>2</sup> ... 132.1 m<sup>2</sup> (Includes Garage) Whilst every attempt has been made to ensure the accuracy of the floor plan contained here, measurements are approximate and no responsibility is taken for error, omission or mis-statement. This plan is for illustrative purposes only and should be used as such by any prospective purchaser Created by Jtm 2024

## A substantially enlarged LINK-DETACHED FAMILY HOUSE situated on the popular North Beaumont Park development.

The extensive accommodation comprises, on the ground floor; entrance hall with cloaks storage, sitting room with archway to separate dining area, refitted kitchen, and a uPVC pitched roof conservatory to the rear. On the first floor there are; 4 bedrooms (3 with wardrobes), an en-suite shower room from the main bedroom and a family bathroom. The property benefits from a large integral garage, with an area partitioned providing a home office.

Integral Garage – Approximately 18' in length, approached via driveway with wooden double gates.

**Location** – Admirals Walk is located on the popular Beaumont Park development approximately 1.5 miles from Littlehampton Town centre and just over half a mile from Rustington village centre by foot.