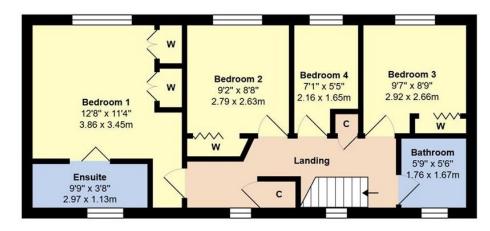

#### **Ground Floor**

First Floor

Total Area: 1422 ft<sup>2</sup> ... 132.1 m<sup>2</sup> (Includes Garage)

Whilst every attempt has been made to ensure the accuracy of the floor plan contained here, measurements are approximate and no responsibility is taken for error, omission or mis-statement.

This plan is for illustrative purposes only and should be used as such by any prospective purchaser.

Created by Jtm 2024

Council Tax Band - C Energy Efficiency Rating - D

NOTE - For clarification we wish to inform prospective purchasers that we have prepared these sales particulars as a genera guide. We have not carried out a detailed survey nor tested the services, appliances and specific fittings. Room sizes should not be relied upon for carpets and furnishings.

### A substantially enlarged LINK-DETACHED FAMILY HOUSE situated on the popular North Beaumont Park development.

The extensive accommodation comprises, on the ground floor; entrance hall with cloaks storage, sitting room with archway to separate dining area, refitted kitchen, and a uPVC pitched roof conservatory to the rear. On the first floor there are; 4 bedrooms (3 with wardrobes), an en-suite shower room from the main bedroom and a family bathroom. The property benefits from a large integral garage, with an area partitioned providing a home office.