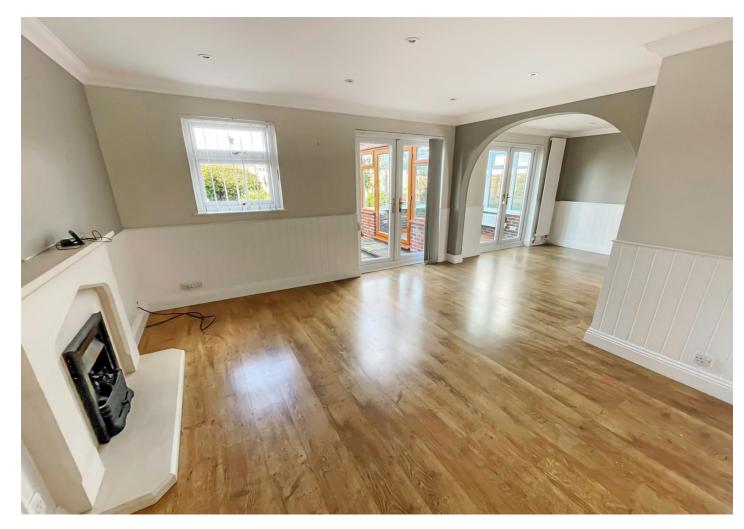

### A substantially enlarged LINK-DETACHED FAMILY HOUSE situated on the popular North Beaumont Park development.

The extensive accommodation comprises, on the ground floor; entrance hall with cloaks storage, sitting room with archway to separate dining area, refitted kitchen, and a uPVC pitched roof conservatory to the rear. On the first floor there are; 4 bedrooms (3 with wardrobes), an en-suite shower room from the main bedroom and a family bathroom. The property benefits from a large integral garage, with an area partitioned providing a home office.

Particular features include; contemporary fitted kitchen, gas fired central heating, hard wood effect uPVC double-glazing, integral garage and secure off road parking.

Internal viewing is recommended.