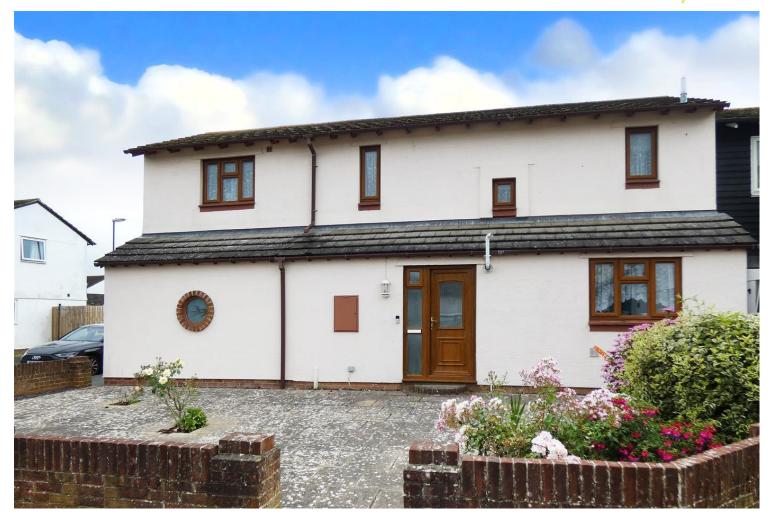

# 35 Admirals Walk, Beaumont Park, Littlehampton West Sussex BN17 6RH

£415,000 - Freehold

### A substantially enlarged LINK-DETACHED FAMILY HOUSE situated on the popular North Beaumont Park development.

The extensive accommodation comprises, on the ground floor; entrance hall with cloaks storage, sitting room with archway to separate dining area, refitted kitchen, and a uPVC pitched roof conservatory to the rear. On the first floor there are; 4 bedrooms (3 with wardrobes), an en-suite shower room from the main bedroom and a family bathroom. The property benefits from a large integral garage, with an area partitioned providing a home office.

Integral Garage – Approximately 18' in length, approached via driveway with wooden double gates.

**Location** — Admirals Walk is located on the popular Beaumont Park development approximately 1.5 miles from Littlehampton Town centre and just over half a mile from Rustington village centre by foot.