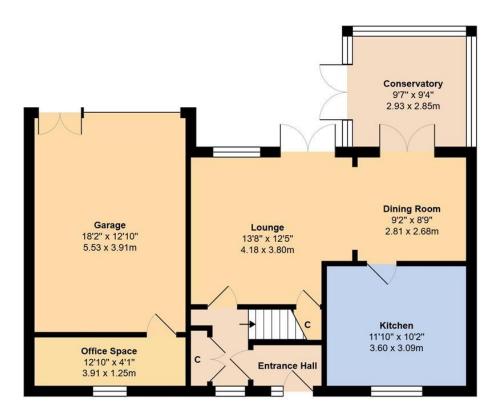

#### **Ground Floor**

First Floor

Total Area: 1422 ft<sup>2</sup> ... 132.1 m<sup>2</sup> (Includes Garage)

Whilst every attempt has been made to ensure the accuracy of the floor plan contained here, measurements are approximate and no responsibility is taken for error, omission or mis-statement.

This plan is for illustrative purposes only and should be used as such by any prospective purchaser.

Created by Jtm 2024

Council Tax Band - C Energy Efficiency Rating - D

NOTE - For clarification we wish to inform prospective purchasers that we have prepared these sales particulars as a genera guide. We have not carried out a detailed survey nor tested the services, appliances and specific fittings. Room sizes should not be relied upon for carpets and furnishings.

### A substantially enlarged LINK-DETACHED FAMILY HOUSE situated on the popular North Beaumont Park development.

The extensive accommodation comprises, on the ground floor; entrance hall with cloaks storage, sitting room with archway to separate dining area, refitted kitchen, and a uPVC pitched roof conservatory to the rear. On the first floor there are; 4 bedrooms (3 with wardrobes), an en-suite shower room from the main bedroom and a family bathroom. The property benefits from a large integral garage, with an area partitioned providing a home office.