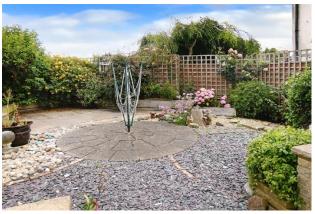

### Outside -

**Garden** – There is a west facing rear garden, enclosed by tall brick built garden wall, with wood double gates proving vehicular access. The garden is mainly laid to slate chippings, and pebbles for ease of maintenance, with an area of paving. There borders are well stocked with mature bushes and shrubs. To the front, there is a low walled paved garden.