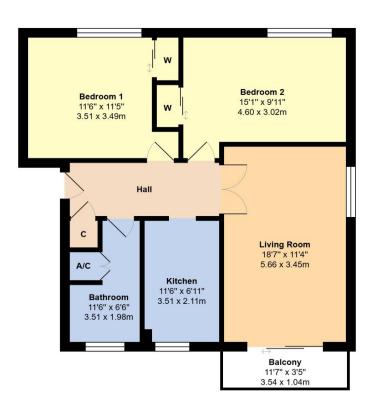

Total Area: 787 ft<sup>2</sup> ... 73.1 m<sup>2</sup> (Excluding Balcony)

Whilst every attempt has been made to ensure the accuracy of the floor plan contained here, measurements are approximate and no responsibility is taken for error, omission or mis-statement.

This plan is for illustrative purposes only and should be used as such by any prospective purchaser.

Created by Jtm 2024

**Tenure:** Leasehold, with Share in Freehold (we understand the property is held on a 999-year lease from

Boasting a fabulous southerly aspect and SEA VIEW, this property truly is ideal for those seeking to realise their dream of coastal living.

Briefly described, the accommodation comprises; two double bedrooms, both of which benefit from built-in wardrobes; a dual aspect living room, which gives access to a BALCONY; fitted kitchen; and a bathroom/WC.

Additional attributes include a sizeable hallway; double glazing; security entry phone system; a garage located in a nearby compound; access to well-maintained communal gardens; and a share in the freehold. Notably, the property is also offered with NO ONWARD CHAIN.