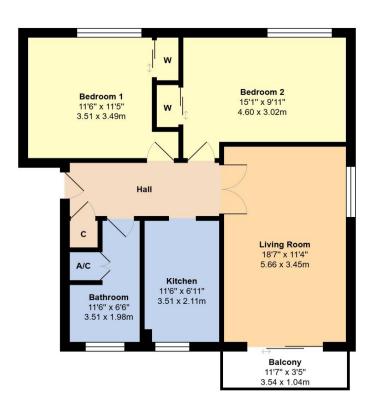

Total Area: 787 ft<sup>2</sup> ... 73.1 m<sup>2</sup> (Excluding Balcony)

Whilst every attempt has been made to ensure the accuracy of the floor plan contained here, measurements are approximate and no responsibility is taken for error, omission or mis-statement.

This plan is for illustrative purposes only and should be used as such by any prospective purchaser.

Created by Jtm 2024

**Tenure:** Leasehold, with Share in Freehold (we understand the property is held on a 999-year lease from