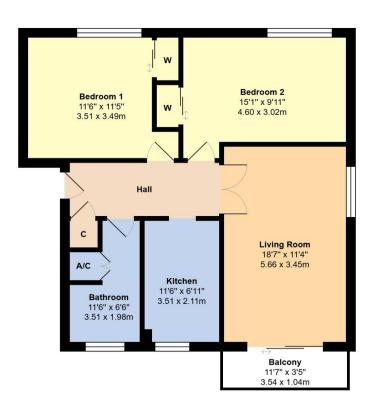

Total Area: 787 ft<sup>2</sup> ... 73.1 m<sup>2</sup> (Excluding Balcony)

Whilst every attempt has been made to ensure the accuracy of the floor plan contained here, measurements are approximate and no responsibility is taken for error, omission or mis-statement.

This plan is for illustrative purposes only and should be used as such by any prospective purchaser.

Created by Jtm 2024

**Tenure:** Leasehold, with Share in Freehold (we understand the property is held on a 999-year lease from

Boasting a fabulous southerly aspect and SEA VIEW, this property truly is ideal for those seeking to realise their dream of coastal living.

Briefly described, the accommodation comprises; two double bedrooms, both of which benefit from builtin wardrobes; a dual aspect living room, which gives access to a BALCONY; fitted kitchen; and a bathroom/WC.