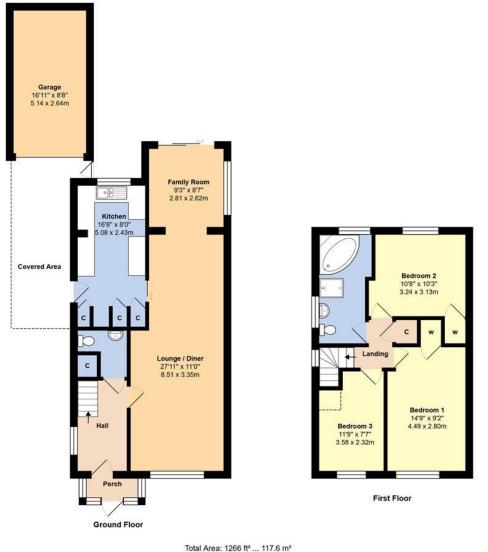

/hilst every attempt has been made to ensure the accuracy of the floor plan co and no responsibility is taken for error, omission o This plan is for illustrative purposes only and should be used as su Created by Jtm 2024 ents are appro uch by any prosp

The property has been well-maintained by the current owners and offers spacious and well-planned accommodation considered ideal for a growing family or those looking to retire near the sea. Briefly described, the accommodation comprises: three bedrooms, two of which benefit from built in wardrobes; an extended lounge/dining room; an enlarged kitchen comprehensively fitted with an extensive range of modern units; spacious family bathroom and a ground floor cloakroom.

A further feature is the well-enclosed low maintenance garden that affords a good deal of privacy, with two decked seating areas, artificial lawn, well stocked borders and garden pond. The front garden is of open plan design. A secure gated driveway with useful covered sideway leads to a detached garage.