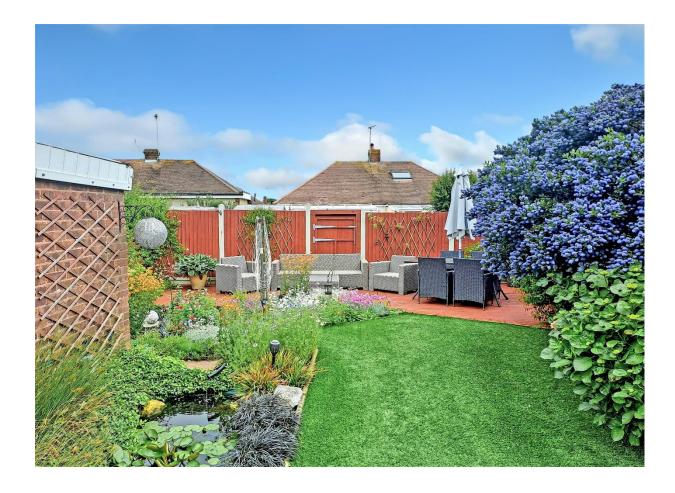

A further feature is the well-enclosed low maintenance garden that affords a good deal of privacy, with two decked seating areas, artificial lawn, well stocked borders and garden pond. The front garden is of open plan design. A secure gated driveway with useful covered sideway leads to a detached garage.