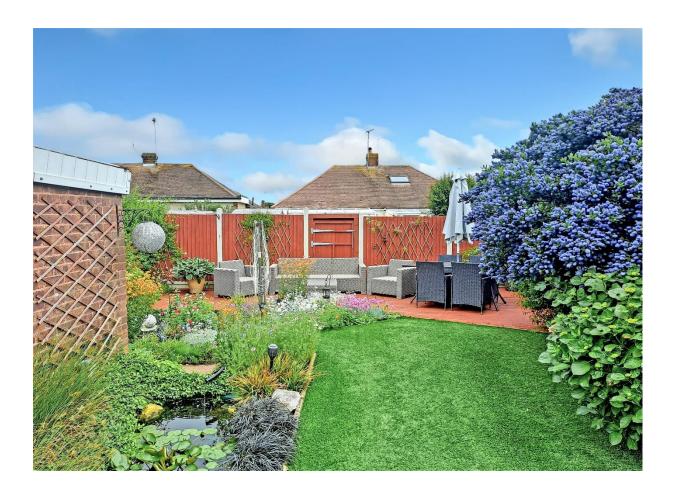

A further feature is the well-enclosed low maintenance garden that affords a good deal of privacy, with two decked seating areas, artificial lawn, well stocked borders and garden pond. The front garden is of open plan design. A secure gated driveway with useful covered sideway leads to a detached garage.