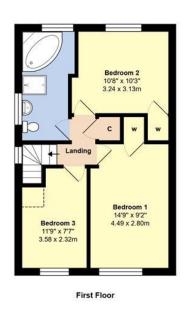

Total Area: 1266 ft² ... 117.6 m²

Whilst every attempt has been made to ensure the accuracy of the floor plan contained here, measurements are approxim and no responsibility is taken for error, omission or mis-statement.

This plan is for illustrative purposes only and should be used as such by any prospective purchaser.

Council Tax Band: E

**Energy Efficiency Rating:** D

**Tenure:** Freehold

The property has been well-maintained by the current owners and offers spacious and well-planned accommodation considered ideal for a growing family or those looking to retire near the sea. Briefly described, the accommodation comprises: three bedrooms, two of which benefit from built in wardrobes; an extended lounge/dining room; an enlarged kitchen comprehensively fitted with an extensive range of modern units; spacious family bathroom and a ground floor cloakroom.