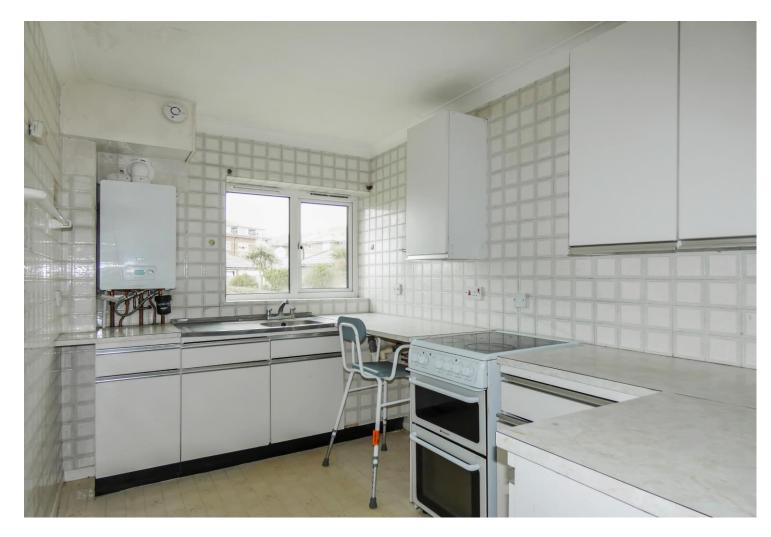

The accommodation comprises a large 19' entrance hall with storage cupboards; an 18'4 sitting room with patio doors opening onto private patio; good sized kitchen/breakfast room; 2 bedrooms, both with recessed wardrobes and a bathroom with separate WC.

Although the property lends itself to some updating and redecoration, there is gas-fired central heating via a new combination boiler fitted in 2023, and double-glazed windows. Externally, there are feature landscaped gardens, ample residents and visitors parking, and a garage situated to the rear of the block.