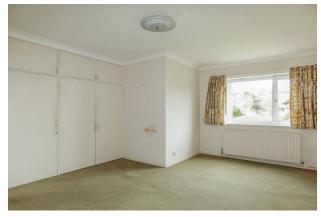

The accommodation comprises a large 19' entrance hall with storage cupboards; an 18'4 sitting room with patio doors opening onto private patio; good sized kitchen/breakfast room; 2 bedrooms, both with recessed wardrobes and a bathroom with separate WC.

Although the property lends itself to some updating and redecoration, there is gas-fired central heating via a new combination boiler fitted in 2023, and double-glazed windows. Externally, there are feature landscaped gardens, ample residents and visitors parking, and a garage situated to the rear of the block.