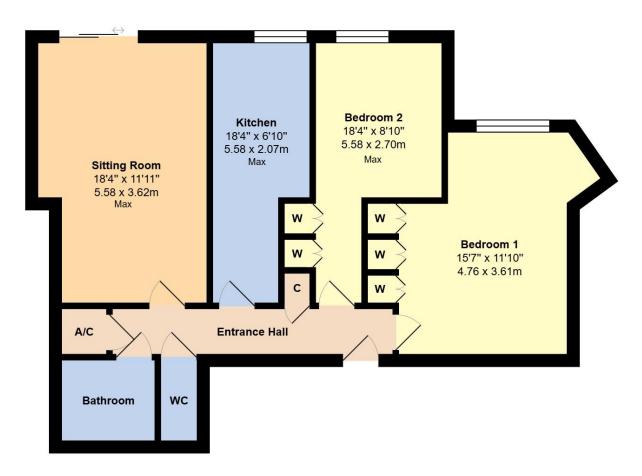

#### **Ground Floor**

Total Area: 851 ft2 ... 79.0 m2

Whilst every attempt has been made to ensure the accuracy of the floor plan contained here, measurements are approximate and no responsibility is taken for error, omission or mis-statement.

This plan is for illustrative purposes only and should be used as such by any prospective purchaser.

Created by Jtm 2024

The accommodation comprises a large 19' entrance hall with storage cupboards; an 18'4 sitting room with patio doors opening onto private patio; good sized kitchen/breakfast room; 2 bedrooms, both with recessed wardrobes and a bathroom with separate WC.