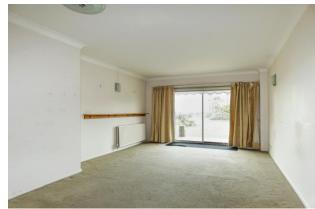

The accommodation comprises a large 19' entrance hall with storage cupboards; an 18'4 sitting room with patio doors opening onto private patio; good sized kitchen/breakfast room; 2 bedrooms, both with recessed wardrobes and a bathroom with separate WC.