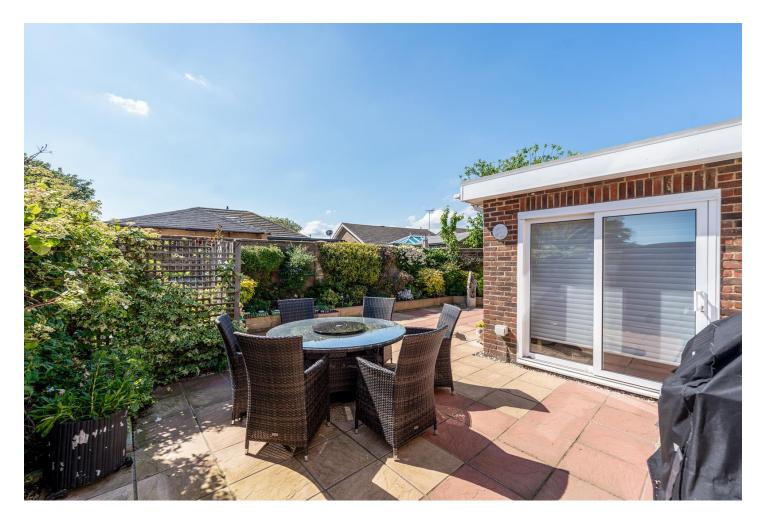

A notable attribute is the skilfully landscaped walled garden, which is set predominantly on a favourable westerly aspect and offers a high degree of seclusion.

To the front there is a 'carriage' style driveway approached via ornate wrought iron gates enabling off-road parking for several vehicles and providing access to an adjoining double garage encompassing electric 'up & over' door, plus internal door through to the utility room.

## **1a Holmes Lane, Rustington, West Sussex, BN16 2QB** "Offers in Region of" £750,000 (Freehold)

...skilfully landscaped walled garden, which is set predominantly on a favourable westerly aspect and offers a high degree of seclusion...