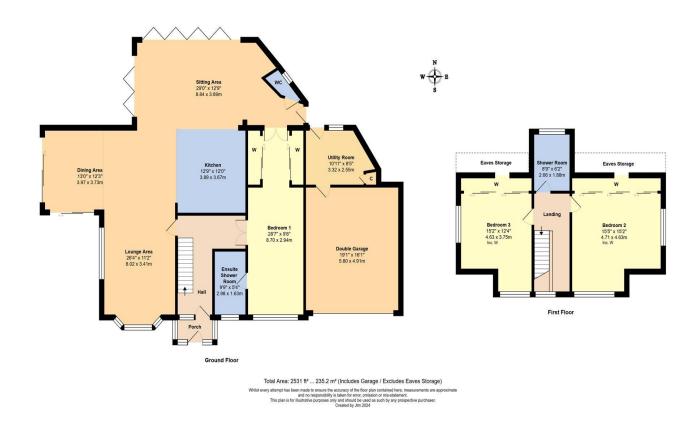

This unique home boasts particularly bright and extremely spacious accommodation, which, in brief, is arranged with; three bedrooms, the largest of which is located on the ground floor and benefits from an en suite shower room; a wonderful open plan living/dining/kitchen room featuring a stylish range of kitchen units, granite worktops/breakfast bar, a range of integrated appliances, and two sets of bifolding doors leading to the garden; striking bamboo flooring and LED lighting. There is also a contemporary first-floor shower room; ground floor cloakroom; and a separate utility room.

A notable attribute is the skilfully landscaped walled garden, which is set predominantly on a favourable westerly aspect and offers a high degree of seclusion.

To the front there is a 'carriage' style driveway approached via ornate wrought iron gates enabling off-road parking for several vehicles and providing access to an adjoining double garage encompassing electric 'up & over' door, plus internal door through to the utility room.