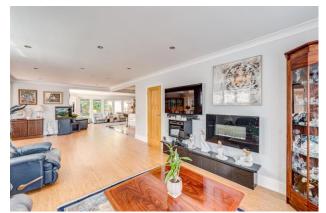

This unique home boasts particularly bright and extremely spacious accommodation, which, in brief, is arranged with; three bedrooms, the largest of which is located on the ground floor and benefits from an en suite shower room; a wonderful open plan living/dining/kitchen room featuring a stylish range of kitchen units, granite worktops/breakfast bar, a range of integrated appliances, and two sets of bifolding doors leading to the garden; striking bamboo flooring and LED lighting. There is also a contemporary first-floor shower room; ground floor cloakroom; and a separate utility room.