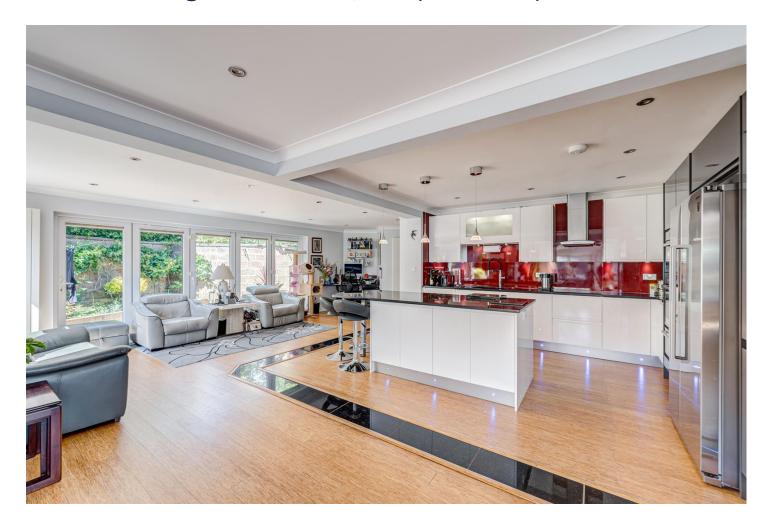

This unique home boasts particularly bright and extremely spacious accommodation, which, in brief, is arranged with; three bedrooms, the largest of which is located on the ground floor and benefits from an en suite shower room; a wonderful open plan living/dining/kitchen room featuring a stylish range of kitchen units, granite worktops/breakfast bar, a range of integrated appliances, and two sets of bifolding doors leading to the garden; striking bamboo flooring and LED lighting. There is also a contemporary first-floor shower room; ground floor cloakroom; and a separate utility room.