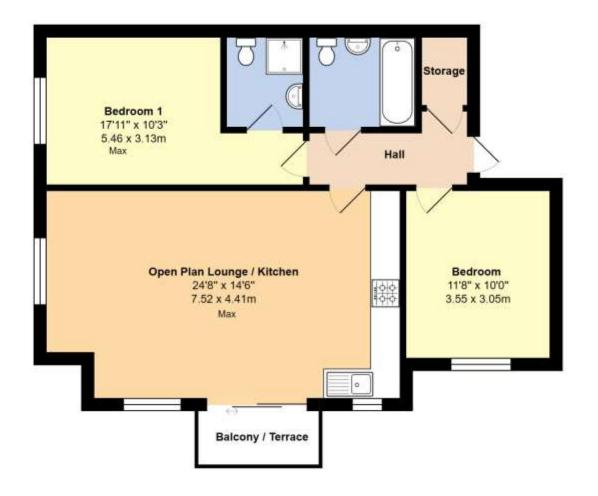

Total Area: 784 ft<sup>2</sup> ... 72.8 m<sup>2</sup> (Excluding Balcony / Terrace)

Whilst every attempt has been made to ensure the accuracy of the floor plan contained here, measurements are approximate and no responsibility is taken for error, omission or mis-statement This plan is for illustrative purposes only and should be used as such by any prospective purchaser. Created by Jtm 2024

## Flat 2, 57 Acacia Crescent, Angmering, West Sussex, BN16 4QA £285,000 - Leasehold

Spacious Ground Floor Apartment | Two Double Bedrooms | Immaculately Presented | Open-Plan Lounge / Diner / Kitchen | South Facing Balcony / Patio | Two Bathrooms | 119 Years Remaining On The Lease | Two Allocated Car Parking Spaces | No Forward Chain