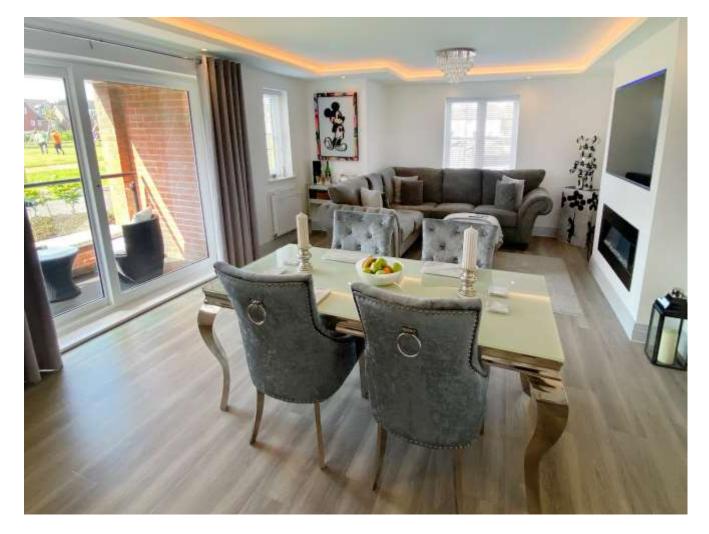

## Presenting this IMMACULATE GROUND FLOOR APARTMENT in the highly sought-after area of Angmering.

Boasting a spacious double aspect open-plan living room/kitchen, this property is in excellent condition throughout. Enjoy the natural light that floods in through the south facing balcony/patio, providing a perfect spot for a morning coffee or evening relaxation.

With two allocated car parking spaces, a security entry phone system, and 119 years remaining on the lease, convenience and peace of mind come as standard with this property. The sleek feature recessed ceiling with lighting (in lounge/kitchen and main bedroom) and upgraded power sockets and light switches add a touch of luxury to the home.