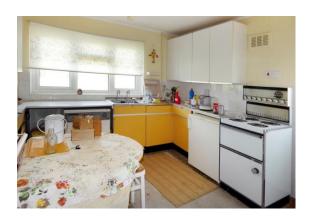

The accommodation in brief comprises; entrance hall; spacious double aspect lounge/dining room that overlooks the rear garden; two double bedrooms; kitchen and bathroom/ w.c.

The rear garden affords a good deal of privacy and benefits from a favoured westerly aspect. A private drive leads to a detached garage.