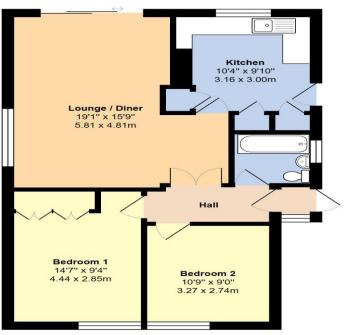

## Total Area: 837 ft<sup>2</sup> ... 77.8 m<sup>2</sup> (Includes Garage)

Whilst every attempt has been made to ensure the accuracy of the floor plan contained here, measurements are approxin and no responsibility is taken for error, omission or mis-statement. This plan is for illustrative purposes only and should be used as such by any prospective purchaser. Created by Jtm 2024

The accommodation in brief comprises; entrance hall; spacious double aspect lounge/dining room that overlooks the rear garden; two double bedrooms; kitchen and bathroom/ w.c.

The rear garden affords a good deal of privacy and benefits from a favoured westerly aspect. A private drive leads to a detached garage.