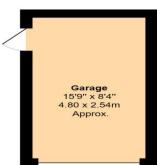

## Total Area: 837 ft<sup>2</sup> ... 77.8 m<sup>2</sup> (Includes Garage)

Whilst every attempt has been made to ensure the accuracy of the floor plan contained here, measurements are approxin and no responsibility is taken for error, omission or mis-statement. This plan is for illustrative purposes only and should be used as such by any prospective purchaser. Created by Jtm 2024