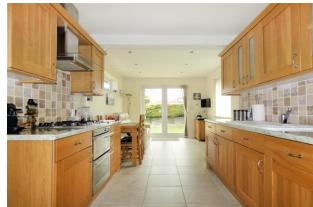

This particularly bright and well-appointed property is complemented by an extension to the rear that provides enlargement to the modern fitted kitchen/dining room. Additionally, there are three bedrooms; a dual aspect lounge with striking fireplace; a contemporary shower room/WC. and a useful utility accessed via the kitchen.

Further attributes include; 'French' style doors giving access to the rear garden from the kitchen/dining room; gas central heating via a combination boiler system; 'Leaded Light' style double glazing; an adjoining carport located atop the aforementioned driveway; and distant views of Highdown Hill.