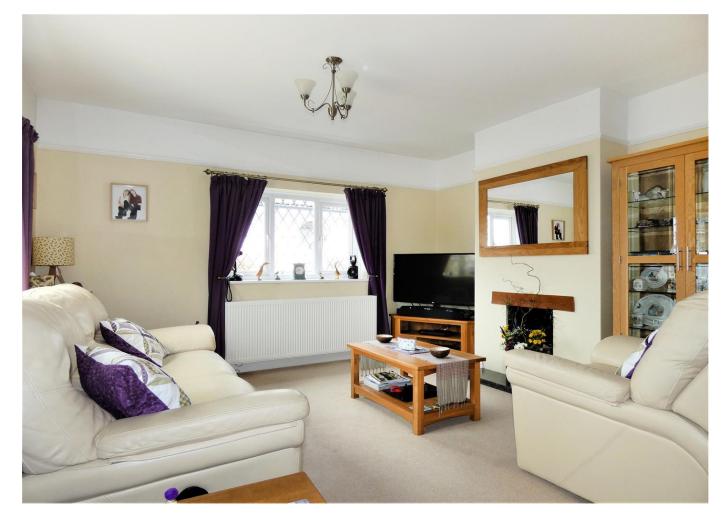

This particularly bright and well-appointed property is complemented by an extension to the rear that provides enlargement to the modern fitted kitchen/dining room. Additionally, there are three bedrooms; a dual aspect lounge with striking fireplace; a contemporary shower room/WC. and a useful utility accessed via the kitchen.