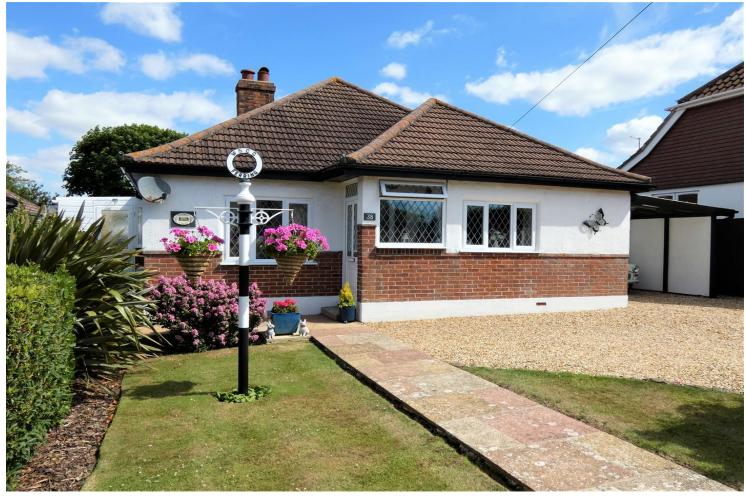

## Bluebell Lodge, 38 Langbury Lane, Ferring, BN12 6PX £525,000 (Freehold)

It is our pleasure to present this delightful, detached bungalow to the market, occupying a generous sized plot within close proximity to Ferring village centre.

The impressive gardens are a particular feature, the rear of which is mainly laid to lawn and encompasses a raised paved and split-level patio/pathway, substantial workshop with power and light, summerhouse, and a timber shed. To the front of the property there are two areas of lawn and a well-stocked border, all flanked by a long shingle driveway enabling OFF ROAD PARKING for several vehicles.

Further attributes include; 'French' style doors giving access to the rear garden from the kitchen/dining room; gas central heating via a combination boiler system; 'Leaded Light' style double glazing; an adjoining carport located atop the aforementioned driveway; and distant views of Highdown Hill.