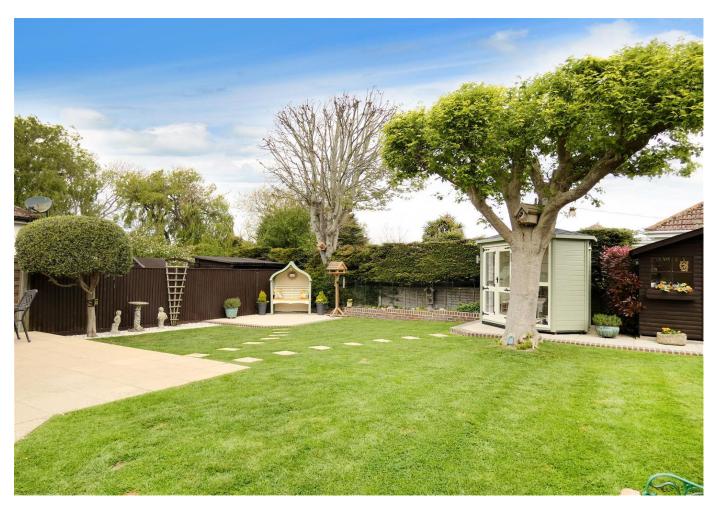

The impressive gardens are a particular feature, the rear of which is mainly laid to lawn and encompasses a raised paved and split-level patio/pathway, substantial workshop with power and light, summerhouse, and a timber shed. To the front of the property there are two areas of lawn and a well-stocked border, all flanked by a long shingle driveway enabling OFF ROAD PARKING for several vehicles.