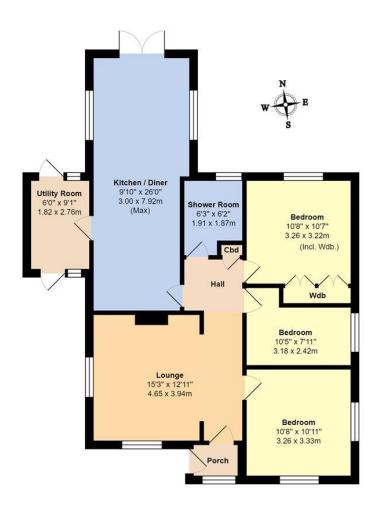

Total Area: 948 ft<sup>2</sup> ... 88.1 m<sup>2</sup>

Whilst every attempt has been made to ensure the accuracy of the floor plan contained here, measurements are approximate and no responsibility is taken for error, omission or mis-statement.

This plan is for illustrative purposes only and should be used as such by any prospective purchaser.

Created by Jtm 2022

**Council Tax Band:** D

**Energy Efficiency Rating:** D

Tenure: Freehold

NOTE - For clarification we wish to inform prospective purchasers that we have prepared these sales particulars as a general guide. We have not carried out a detailed survey nor tested the services, appliances, and specific fittings. Room sizes should not be relied upon for carpets and furnishings.