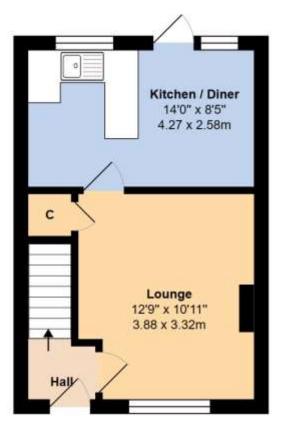

**Ground Floor** 

First Floor

Total Area: 610 ft2 ... 56.6 m2

Whilst every attempt has been made to ensure the accuracy of the floor plan contained here, measurements are approximate and no responsibility is taken for error, omission or mis-statement.

This plan is for illustrative purposes only and should be used as such by any prospective purchaser.

Created by Jtm 2024

**Property Information** 

Tenure - Freehold

Council Tax Band - B Energy Efficiency Rating - C71

Inside, you'll find a lounge, a kitchen/diner with access to the garden, double glazing throughout, and two bedrooms. The garage with a pitched roof provides ample storage space. Another advantage is that the vendors are suited and in a complete chain.