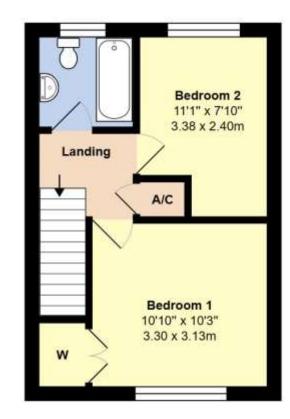

**Ground Floor** 

First Floor

Total Area: 610 ft2 ... 56.6 m2

Whilst every attempt has been made to ensure the accuracy of the floor plan contained here, measurements are approximate and no responsibility is taken for error, omission or mis-statement.

This plan is for illustrative purposes only and should be used as such by any prospective purchaser.

Created by Jtm 2024

**Property Information** 

Tenure - Freehold

Council Tax Band - B Energy Efficiency Rating - C71

The property boasts a west facing garden and a PIV air-ventilation system that help to supply fresh, filtered air into the house. The newly installed electric storage heaters (in the main bedroom and landing) and extra loft insulation are other important features.