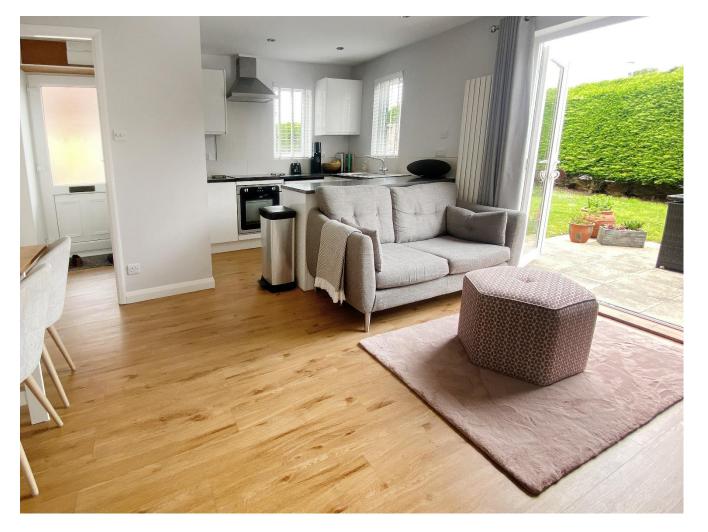

## Two Bedroom House | Open-Plan Lounge / Kitchen | Re-Fitted Bathroom / W.C | Enclosed Garden | Replacement Double Glazing | Car Parking Space | Ideal First Purchase / Investment Purchase

Introducing this charming Corner House in Beaumont Park, ideal for First Time Buyers or as an Investment Purchase. This wonderful property features an open-plan kitchen/lounge with stairs to first floor and patio doors leading out to the garden, a modern kitchen boasting granite work surfaces, gas central heating, replacement double glazed windows, and updated guttering/fascias.