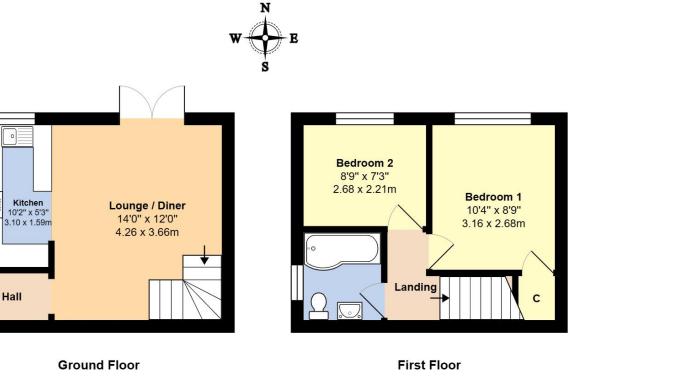

## **Fastnet Way, Beaumont Park,** West Sussex, BN17 6RZ £275,000 - Freehold

Total Area: 499 ft<sup>2</sup> ... 46.4 m<sup>2</sup>

Whilst every attempt has been made to ensure the accuracy of the floor plan contained here, measurements are approximate and no responsibility is taken for error, omission or mis-statement. This plan is for illustrative purposes only and should be used as such by any prospective purchaser. Created by Jtm 2024

### **Property Information**

Tenure - Freehold

Council Tax Band - B Energy Efficiency Rating – C73