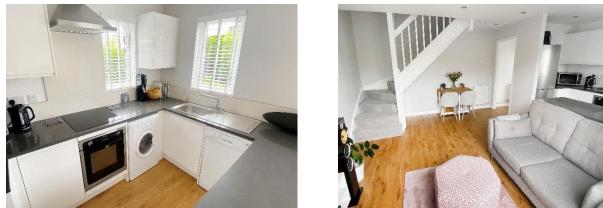

## Two Bedroom House | Open-Plan Lounge / Kitchen | Re-Fitted Bathroom / W.C | Enclosed Garden | Replacement Double Glazing | Car Parking Space | Ideal First Purchase / Investment Purchase

Introducing this charming Corner House in Beaumont Park, ideal for First Time Buyers or as an Investment Purchase. This wonderful property features an open-plan kitchen/lounge with stairs to first floor and patio doors leading out to the garden, a modern kitchen boasting granite work surfaces, gas central heating, replacement double glazed windows, and updated guttering/fascias.