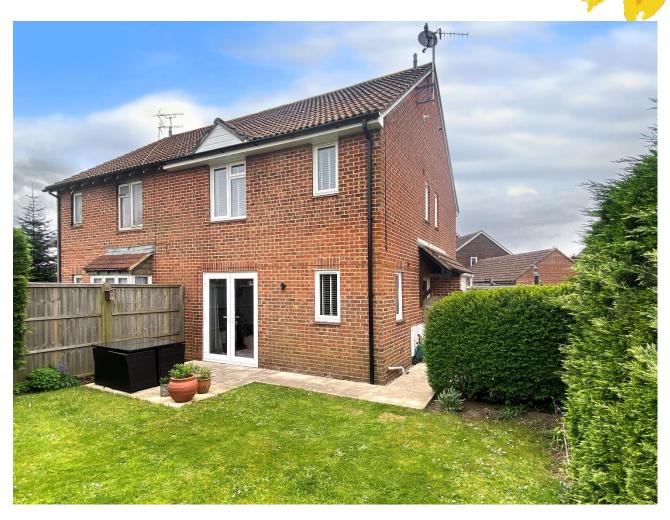

## Two Bedroom House | Open-Plan Lounge / Kitchen | Re-Fitted Bathroom / W.C | Enclosed Garden | Replacement Double Glazing | Car Parking Space | Ideal First Purchase / Investment Purchase

Introducing this charming Corner House in Beaumont Park, ideal for First Time Buyers or as an Investment Purchase. This wonderful property features an open-plan kitchen/lounge with stairs to first floor and patio doors leading out to the garden, a modern kitchen boasting granite work surfaces, gas central heating, replacement double glazed windows, and updated guttering/fascias.

You'll also have the convenience of a dedicated car parking space as well as two bedrooms and a stylish bathroom, this property is perfect for those looking to start their home-owning journey or as a smart investment opportunity.