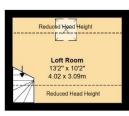

Total Area: 1306 ft<sup>2</sup> ... 121.3 m<sup>2</sup>

Whilst every attempt has been made to ensure the accuracy of the floor plan contained here, measurements are approxima and no responsibility is taken for error, omission or mis-statement.

This plan is for illustrative purposes only and should be used as such by any prospective purchaser.

Created by thm 2024

**Council Tax Band:** D

**Energy Efficiency Rating:** C

Tenure: Freehold

NOTE - For clarification we wish to inform prospective purchasers that we have prepared these sales particulars as a general guide. We have not conducted a detailed survey nor evaluated the services, appliances, and specific fittings. Room sizes should not be relied upon for carpets and furnishings.

Outside, there is an attractive and well-enclosed rear garden positioned on a favourable westerly aspect, and an open plan front garden of low- maintenance design.

Additional attributes include; gas central heating; double glazing; an extensive array of built-in storage; a carpeted loft space; and ample parking adjacent to the front garden for parking.