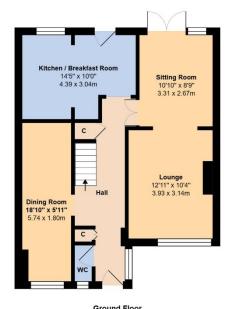

Total Area: 1306 ft<sup>2</sup> ... 121.3 m<sup>2</sup>

Whilst every attempt has been made to ensure the accuracy of the floor plan contained here, measurements are approxima and no responsibility is taken for error, omission or mis-statement.

This plan is for illustrative purposes only and should be used as such by any prospective purchaser.

Created by thm 2024

**Council Tax Band:** D

**Energy Efficiency Rating:** C

Tenure: Freehold

NOTE - For clarification we wish to inform prospective purchasers that we have prepared these sales particulars as a general guide. We have not conducted a detailed survey nor evaluated the services, appliances, and specific fittings. Room sizes should not be relied upon for carpets and furnishings.

The property offers versatile accommodation but is currently arranged as five first-floor bedrooms; a lounge/sitting room; separate dining room; kitchen/breakfast room; modern fitted bathroom/WC; and a ground floor cloakroom.