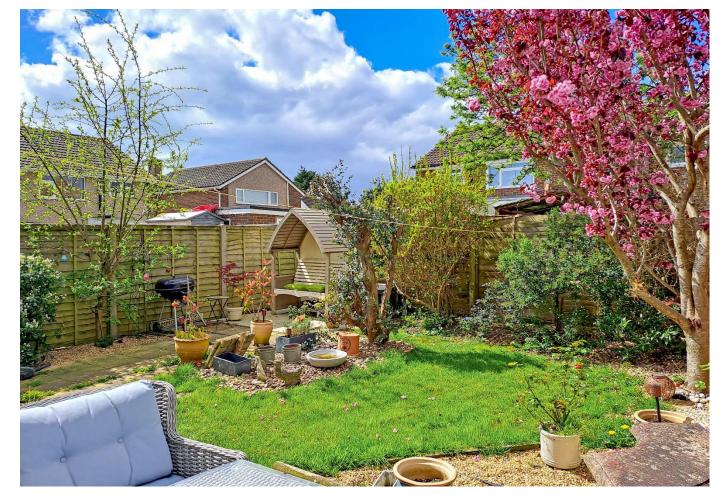

Outside, there is an attractive and well-enclosed rear garden positioned on a favourable westerly aspect, and an open plan front garden of low- maintenance design.

Additional attributes include; gas central heating; double glazing; an extensive array of built-in storage; a carpeted loft space; and ample parking adjacent to the front garden for parking.

## **7 Hailsham Close, East Preston, West Sussex BN16 1DW** £409,950 (Freehold)

...an attractive and well-enclosed rear garden positioned on a favourable westerly aspect ...

Notably, Angmering mainline railway station, which provides a regular service to London Victoria, via Gatwick, is located within approximately 1 mile.