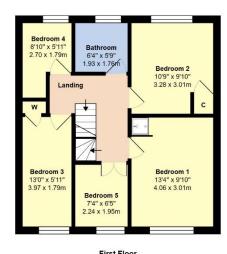

Total Area: 1306 ft<sup>2</sup> ... 121.3 m<sup>2</sup>

Whilst every attempt has been made to ensure the accuracy of the floor plan contained here, measurements are approxima and no responsibility is taken for error, omission or mis-statement.

This plan is for illustrative purposes only and should be used as such by any prospective purchaser.

Created by thm 2024

**Council Tax Band:** D

**Energy Efficiency Rating:** C

Tenure: Freehold

NOTE - For clarification we wish to inform prospective purchasers that we have prepared these sales particulars as a general guide. We have not conducted a detailed survey nor evaluated the services, appliances, and specific fittings. Room sizes should not be relied upon for carpets and furnishings.

The property offers versatile accommodation but is currently arranged as five first-floor bedrooms; a lounge/sitting room; separate dining room; kitchen/breakfast room; modern fitted bathroom/WC; and a ground floor cloakroom.