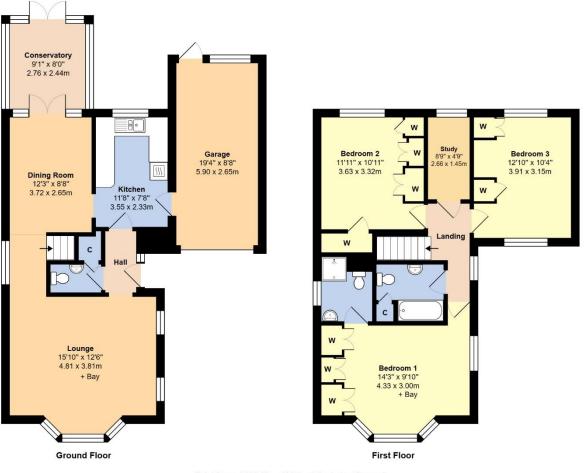

Total Area: 1422 ft² ... 132.1 m² (Includes Garage)

Whilst every attempt has been made to ensure the accuracy of the floor plan contained here, measurements are approximal and no responsibility is taken for error, omission or mis-statement.

## 1 Sycamore Close, Angmering, West Sussex BN16 4DL £470,000 (Freehold)

We are delighted to offer for sale this attractive modern detached house favourably situated on the popular 'Dell' development.

Benefitting from bright and well-planned accommodation briefly comprising: three generous sized double bedrooms, benefitting from a range of built in wardrobes, a smaller fourth room currently used as an office; lounge with feature bay window; dining room; conservatory that provides a pleasant outlook over the rear garden; kitchen; en-suite shower room; family bathroom and a ground floor cloakroom.

Outside, to the rear is an enclosed well-maintained garden incorporating a paved patio, lawn and well stocked borders with timber shed and gated side access. The front garden is of open plan design and laid to lawn. A private driveway provides off road parking and leads to a single garage.