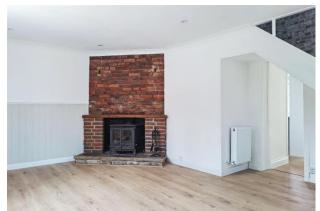

Briefly described, the well-appointed accommodation comprises; two bedrooms, the larger of which benefits from a newly installed en suite shower room; a full width lounge with feature fireplace incorporating log burning stove; dining room (formerly conservatory); stylish re-fitted kitchen; separate utility room; spacious first-floor bathroom; and a ground floor cloakroom.