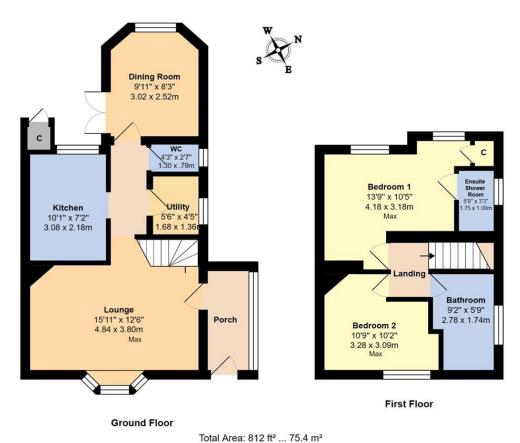

Whilst every attempt has been made to ensure the accuracy of the floor plan contained here, measurements are approximate and no responsibility is taken for error, omission or mis-statement.

This plan is for illustrative purposes only and should be used as such by any prospective purchaser.

Briefly described, the well-appointed accommodation comprises; two bedrooms, the larger of which benefits from a newly installed en suite shower room; a full width lounge with feature fireplace incorporating log burning stove; dining room (formerly conservatory); stylish re-fitted kitchen; separate utility room; spacious first-floor bathroom; and a ground floor cloakroom.