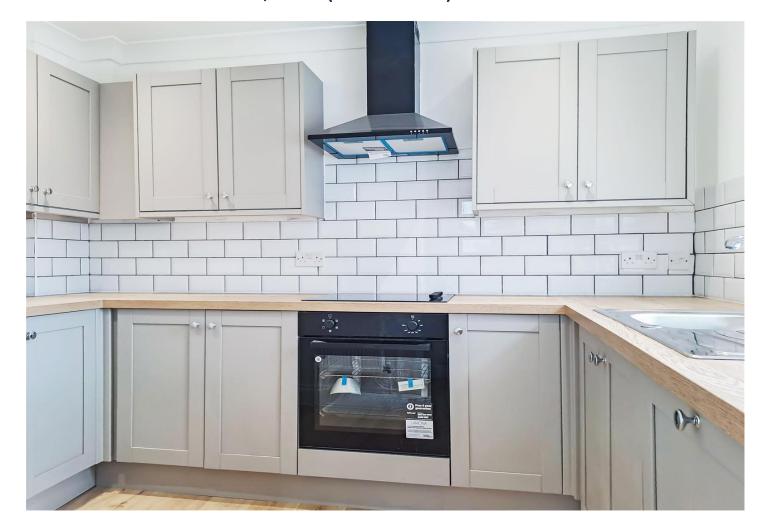

Briefly described, the well-appointed accommodation comprises; two bedrooms, the larger of which benefits from a newly installed en suite shower room; a full width lounge with feature fireplace incorporating log burning stove; dining room (formerly conservatory); stylish re-fitted kitchen; separate utility room; spacious first-floor bathroom; and a ground floor cloakroom.