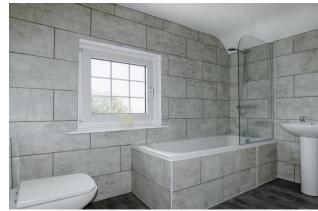

Briefly described, the well-appointed accommodation comprises; two bedrooms, the larger of which benefits from a newly installed en suite shower room; a full width lounge with feature fireplace incorporating log burning stove; dining room (formerly conservatory); stylish re-fitted kitchen; separate utility room; spacious first-floor bathroom; and a ground floor cloakroom.