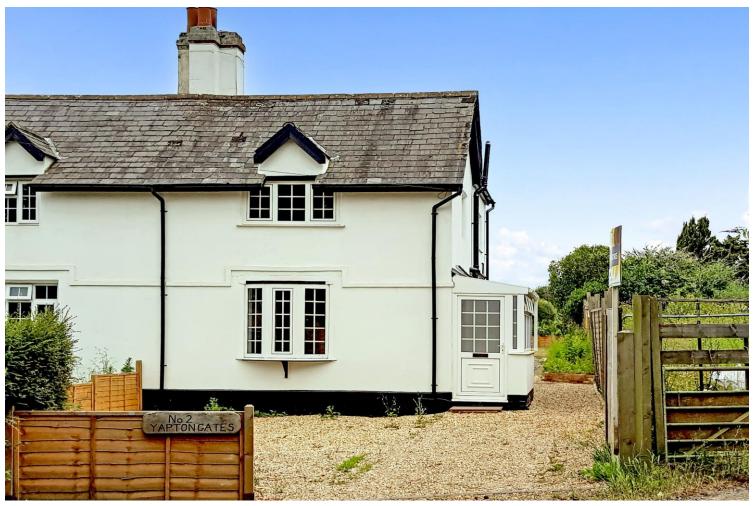

## 2 Yapton Gates, North End Road, Yapton, West Sussex, BN18 0DN

Glyn-Jones

£340,000 (Freehold)

An extensively refurbished semi-detached cottage boasting a wonderful westerly outlook over and across fields to the rear.

## 2 Yapton Gates, North End Road, Yapton, BN18 0DN

"Guide Price" £350,000 (Freehold)

...generous split-level rear garden, which is predominantly set on an appealing westerly facing aspect...

The property is situated approximately 1.25 miles from Yapton village centre, with its useful convenience store, village hall, and large recreation ground.