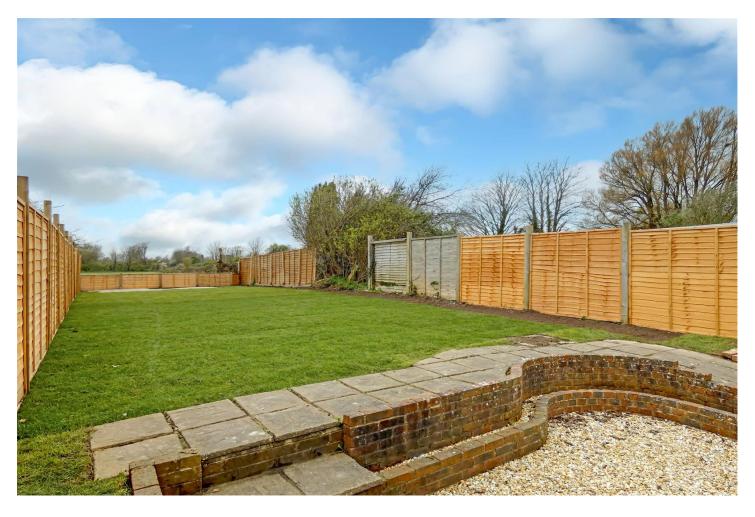

A particular feature of the property is the generous split-level rear garden, which is predominantly set on an appealing westerly facing aspect and incorporates an attached outside storage cupboard, newly laid turf, and side access.

## 2 Yapton Gates, North End Road, Yapton, BN18 0DN

"Guide Price" £350,000 (Freehold)

...generous split-level rear garden, which is predominantly set on an appealing westerly facing aspect...

The property is situated approximately 1.25 miles from Yapton village centre, with its useful convenience store, village hall, and large recreation ground.