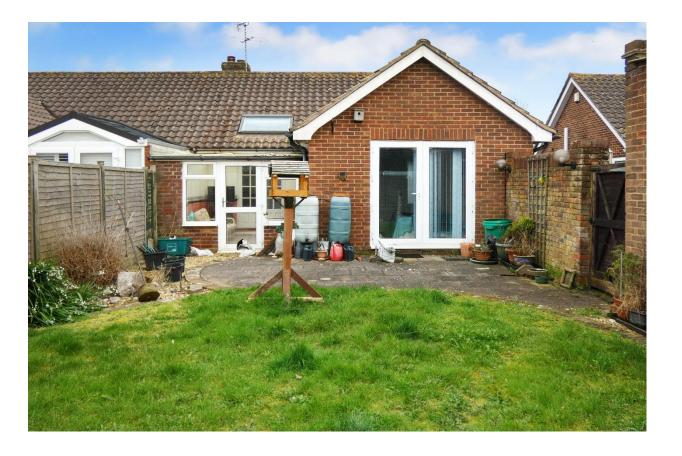

## Barnsite Gardens, Rustington, BN16 3QG Guide Price £340,000 Freehold

An opportunity to purchase this extended semi-detached bungalow with West facing garden situated in a popular road, within walking distance of Rustington village.

The rear garden benefits from a favoured westerly aspect and is mostly laid to lawn. A driveway leads to a single garage with up and over door.

Additional benefits include; gas central heating and double glazing. The property is being sold with the added benefit of no ongoing chain.