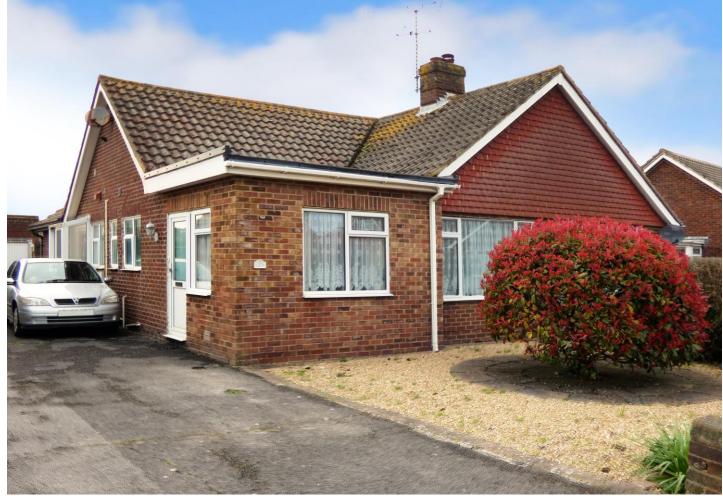

## Barnsite Gardens, Rustington, BN16 3QG Guide Price £340,000 Freehold

An opportunity to purchase this extended semi-detached bungalow with West facing garden situated in a popular road, within walking distance of Rustington village.

## Barnsite Gardens, Rustington, BN16 3QG Guide Price £340,000 Freehold

"An extended semi-detached bungalow, close to Rustington village with West facing rear garden" The property occupies a popular residential location, just off popular Old Manor Road and enables easy access to Rustington village centre with its extensive range of independent shops, cafe's, restaurants and Waitrose Store. Rustington seafront and promenade can be found in approximately one mile. In addition, the popular Coastliner bus service operates along nearby The Street and the picturesque seafront can be found in 1 mile.