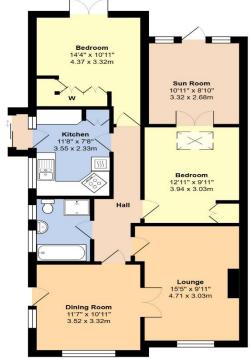

Total Area: 1060 ft<sup>2</sup> ... 98.4 m<sup>2</sup> (Includes Garage)

Whilst every attempt has been made to ensure the accuracy of the floor plan contained here, measurements are approxim and no responsibility is taken for error, ormission or mis-statement.

Whilst some updating is required, the property offers spacious accommodation, which is currently arranged as; two double bedrooms, dining room with double doors opening through to the lounge; modern kitchen; bathroom and a conservatory that is accessed from the second bedroom.