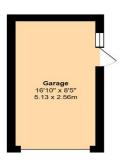

Total Area: 1060 ft<sup>2</sup> ... 98.4 m<sup>2</sup> (Includes Garage)

Whilst every attempt has been made to ensure the accuracy of the floor plan contained here, measurements are approxim and no responsibility is taken for error, ormission or mis-statement.

The rear garden benefits from a favoured westerly aspect and is mostly laid to lawn. A driveway leads to a single garage with up and over door.

Additional benefits include; gas central heating and double glazing. The property is being sold with the added benefit of no ongoing chain.