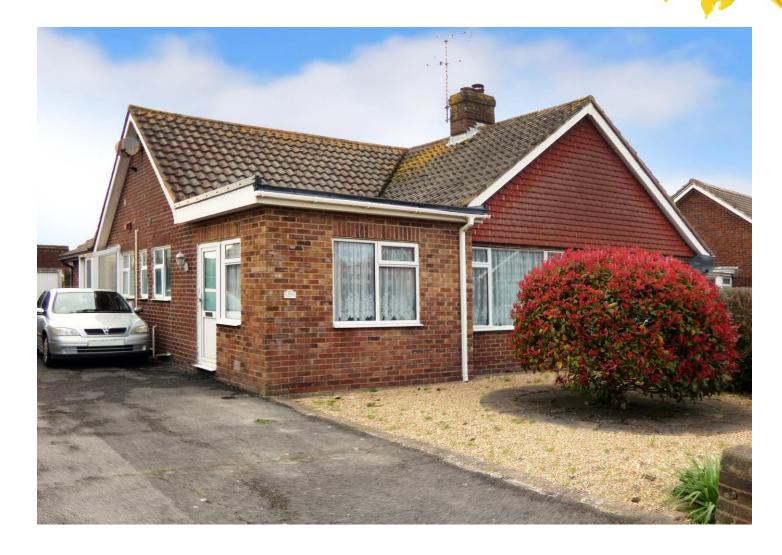

Rustington Office 01903 770095 rustington@glyn-jones.com Barnsite Gardens, Rustington, BN16 3QG £360,000 Freehold

An opportunity to purchase this extended semi-detached bungalow with West facing garden situated in a popular road, within walking distance of Rustington village.

## Barnsite Gardens, Rustington, BN16 3QG £360,000 Freehold

"An extended semi-detached bungalow, close to Rustington village with West facing rear garden" The property occupies a popular residential location, just off popular Old Manor Road and enables easy access to Rustington village centre with its extensive range of independent shops, cafe's, restaurants and Waitrose Store. Rustington seafront and promenade can be found in approximately one mile. In addition, the popular Coastliner bus service operates along nearby The Street and the picturesque seafront can be found in 1 mile.