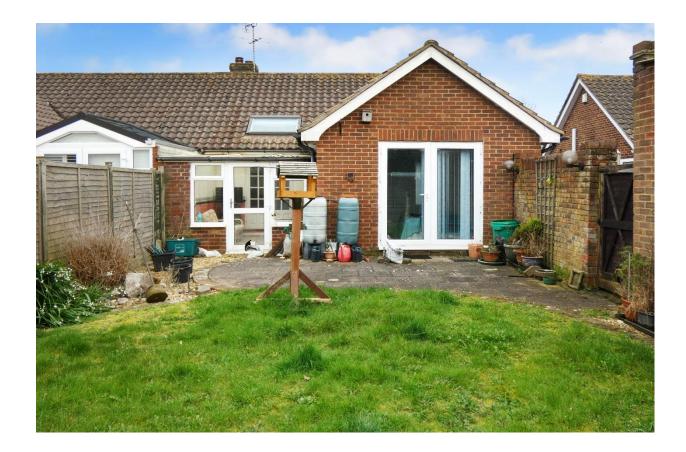

Rustington Office 01903 770095 rustington@glyn-jones.com Barnsite Gardens, Rustington, BN16 3QG £360,000 Freehold

An opportunity to purchase this extended semi-detached bungalow with West facing garden situated in a popular road, within walking distance of Rustington village.

The rear garden benefits from a favoured westerly aspect and is mostly laid to lawn. A driveway leads to a single garage with up and over door.

Additional benefits include; gas central heating and double glazing. The property is being sold with the added benefit of no ongoing chain.

## Barnsite Gardens, Rustington, BN16 3QG £360,000 Freehold

"An extended semi-detached bungalow, close to Rustington village with West facing rear garden" The property occupies a popular residential location, just off popular Old Manor Road and enables easy access to Rustington village centre with its extensive range of independent shops, cafe's, restaurants and Waitrose Store. Rustington seafront and promenade can be found in approximately one mile. In addition, the popular Coastliner bus service operates along nearby The Street and the picturesque seafront can be found in 1 mile.