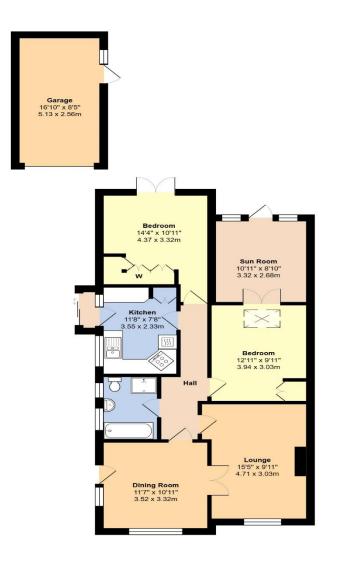

Total Area: 1060 ft<sup>2</sup> ... 98.4 m<sup>2</sup> (Includes Garage) Whilst every attempt has been made to ensure the accuracy of the floor plan contained here, measurements are approxin and no responsibility is taken for error, omission or mis-statement. This plan is for fliustrative purposes only and should be used as such by any prospective purchaser.

Whilst some updating is required, the property offers spacious accommodation, which is currently arranged as; two double bedrooms, dining room with double doors opening through to the lounge; modern kitchen; bathroom and a conservatory that is accessed from the second bedroom.

The rear garden benefits from a favoured westerly aspect and is mostly laid to lawn. A driveway leads to a single garage with up and over door.

Additional benefits include; gas central heating and double glazing. The property is being sold with the added benefit of no ongoing chain.