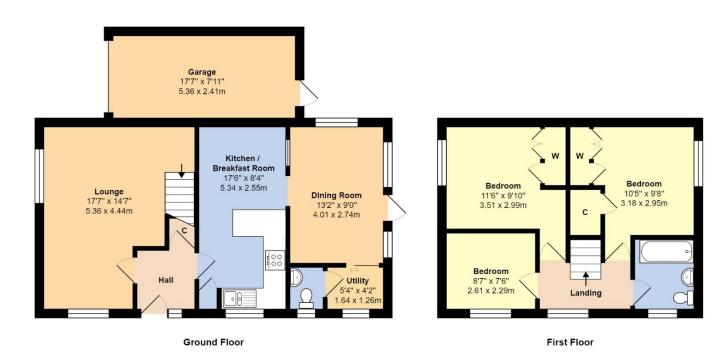

Total Area: 1153 ft<sup>2</sup> ... 107.1 m<sup>2</sup> (Includes Garage) Whilst every attempt has been made to ensure the accuracy of the floor plan contained here, measurements are approximate and no responsibility is taken for error, omission or mis-statement. This plan is for illustrative purposes only and should be used as such by any prospective purchaser. Created by Jtm 2024

Briefly described, the bright and spacious accommodation comprises: three bedrooms; a double aspect lounge; modern kitchen/breakfast room; dining/family room with 'French' style doors to the rear garden; utility room; ground floor cloakroom and a first-floor bathroom.

Outside, there is an enclosed 'wrap around' garden of low-maintenance design, gated side access, large timber shed and direct garage access. The front garden provides off road parking with further parking available in front of the garage.