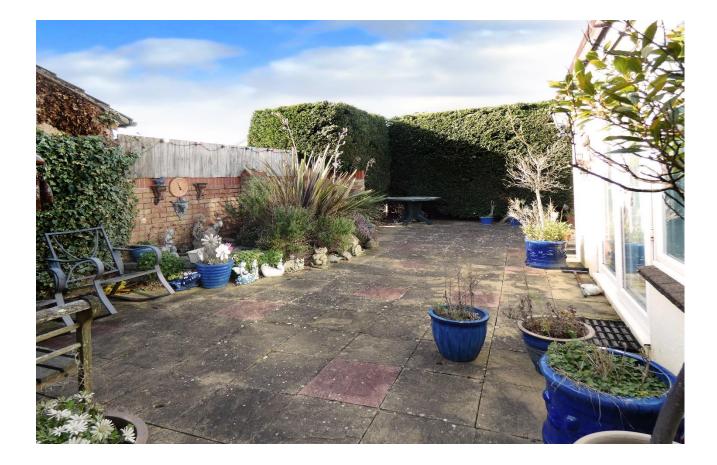

Outside, there is an enclosed 'wrap around' garden of low-maintenance design, gated side access, large timber shed and direct garage access. The front garden provides off road parking with further parking available in front of the garage.