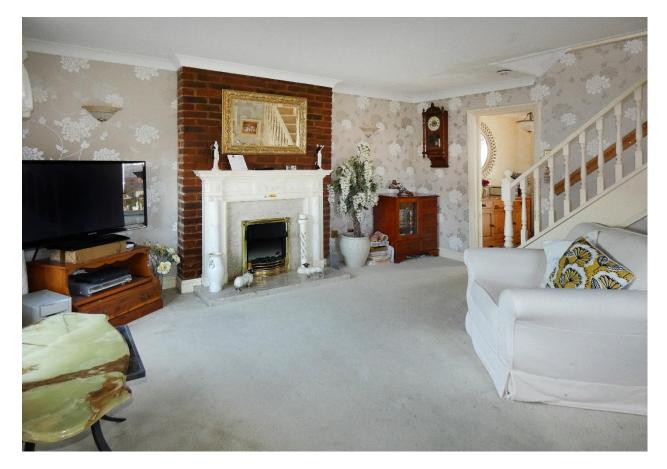

Briefly described, the bright and spacious accommodation comprises: three bedrooms; a double aspect lounge; modern kitchen/breakfast room; dining/family room with 'French' style doors to the rear garden; utility room; ground floor cloakroom and a first-floor bathroom.