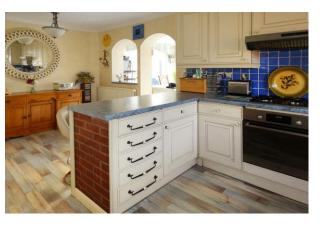

Briefly described, the bright and spacious accommodation comprises: three bedrooms; a double aspect lounge; modern kitchen/breakfast room; dining/family room with 'French' style doors to the rear garden; utility room; ground floor cloakroom and a first-floor bathroom.