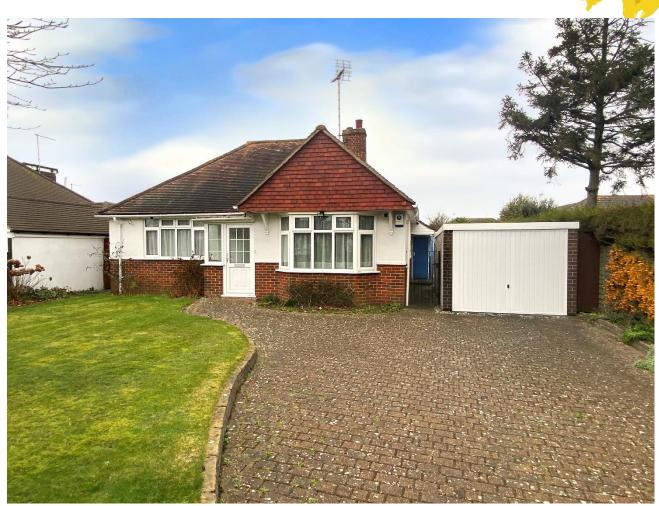

## North Lane, East Preston, West Sussex, BN16 1HN £525,000 Freehold

Extended Detached Bungalow | Three Double Bedrooms | Approximate 138ft West Facing Garden | Requires Modernisation | Lounge / Diner Overlooking The Garden | Bathroom / Separate W.C | Gas Central Heating | Double Glazing | Garage | Driveway | No Forward Chain

An extended older style detached bungalow that requires modernisation and boasts an approximate 138ft WEST FACING GARDEN.

Upon entering the property there is an entrance porch, hallway with storage cupboard, three double bedrooms, lounge / diner with sliding doors dividing the rooms, bathroom, separate w.c and a kitchen with "Aga" oven (this is not currently in working condition though).

The property retains many of its' original features including doors, door handles as well as the picture rails. Other benefits include gas central heating, double glazing a a boarded loft room with drop-down ladder. The property is in need of refurbishment throughout and will be sold with no forward chain.