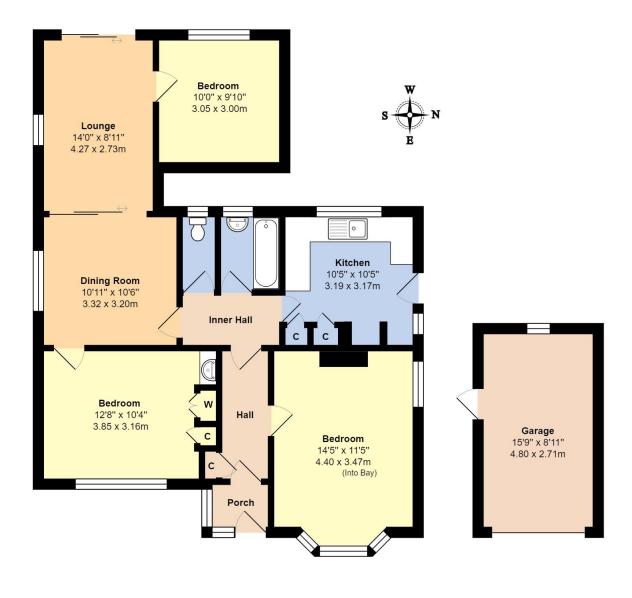

Total Area: 1100 ft<sup>2</sup> ... 102.2 m<sup>2</sup> (Includes Garage)

Whilst every attempt has been made to ensure the accuracy of the floor plan contained here, measurements are approximate and no responsibility is taken for error, omission or mis-statement. This plan is for illustrative purposes only and should be used as such by any prospective purchaser. Created by Jtm 2023

An extended older style detached bungalow that requires modernisation and boasts an approximate 138ft WEST FACING GARDEN.

Upon entering the property there is an entrance porch, hallway with storage cupboard, three double bedrooms, lounge / diner with sliding doors dividing the rooms, bathroom, separate w.c and a kitchen with "Aga" oven (this is not currently in working condition though).

The property retains many of its' original features including doors, door handles as well as the picture rails. Other benefits include gas central heating, double glazing a a boarded loft room with drop-down ladder. The property is in need of refurbishment throughout and will be sold with no forward chain.