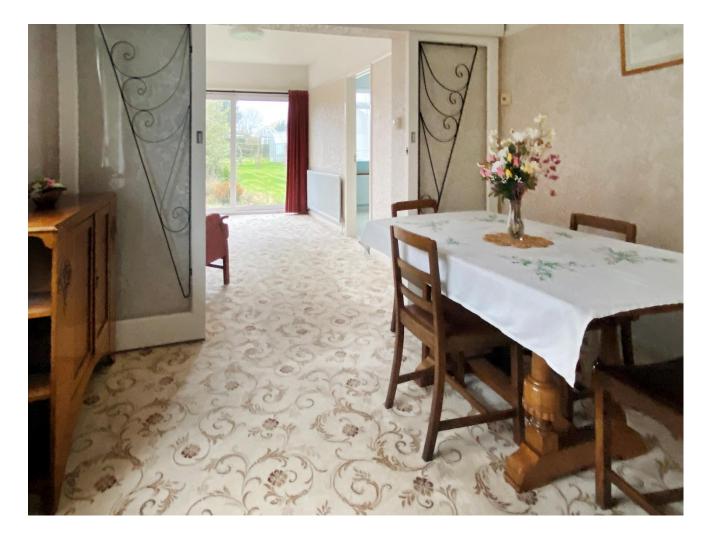

An extended older style detached bungalow that requires modernisation and boasts an approximate 138ft WEST FACING GARDEN.

Upon entering the property there is an entrance porch, hallway with storage cupboard, three double bedrooms, lounge / diner with sliding doors dividing the rooms, bathroom, separate w.c and a kitchen with "Aga" oven (this is not currently in working condition though).

The property retains many of its' original features including doors, door handles as well as the picture rails. Other benefits include gas central heating, double glazing a a boarded loft room with drop-down ladder. The property is in need of refurbishment throughout and will be sold with no forward chain.