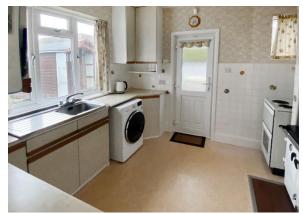

An extended older style detached bungalow that requires modernisation and boasts an approximate 138ft WEST FACING GARDEN.

Upon entering the property there is an entrance porch, hallway with storage cupboard, three double bedrooms, lounge / diner with sliding doors dividing the rooms, bathroom, separate w.c and a kitchen with "Aga" oven (this is not currently in working condition though).