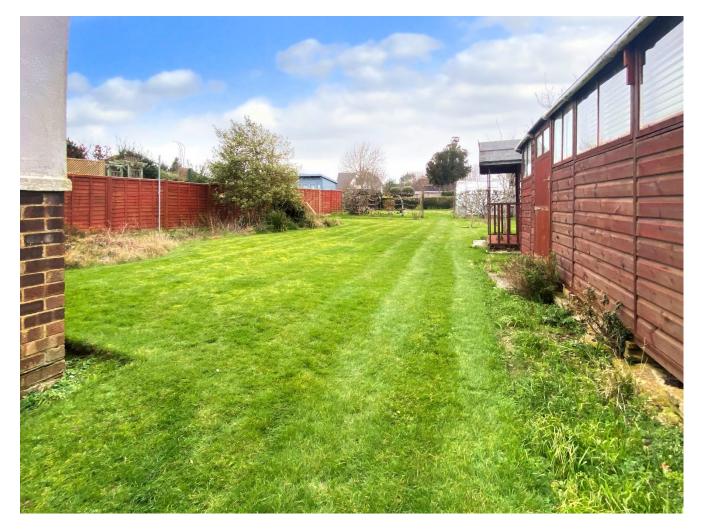

## North Lane, East Preston, West Sussex, BN16 1HN £525,000 Freehold

Extended Detached Bungalow | Three Double Bedrooms | Approximate 138ft West Facing Garden | Requires Modernisation | Lounge / Diner Overlooking The Garden | Bathroom / Separate W.C | Gas Central Heating | Double Glazing | Garage | Driveway | No Forward Chain

## North Lane, East Preston, West Sussex, BN16 1HN £525,000 Freehold

Outside – The primary feature of the property is its' larger than average west facing garden which is mostly lawned and widens slightly at the far end. There are 2 greenhouses, a shed, a summerhouse as well as a 22'8 x 8'4 workshop. To the front of the property there is a further lawn garden to one side and a block paved driveway leading upto a detached garage.