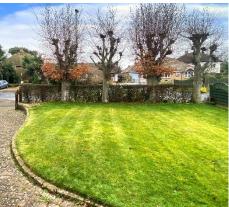

An extended older style detached bungalow that requires modernisation and boasts an approximate 138ft WEST FACING GARDEN.

Upon entering the property there is an entrance porch, hallway with storage cupboard, three double bedrooms, lounge / diner with sliding doors dividing the rooms, bathroom, separate w.c and a kitchen with "Aga" oven (this is not currently in working condition though).

## North Lane, East Preston, West Sussex, BN16 1HN £525,000 Freehold

Outside – The primary feature of the property is its' larger than average west facing garden which is mostly lawned and widens slightly at the far end. There are 2 greenhouses, a shed, a summerhouse as well as a 22'8 x 8'4 workshop. To the front of the property there is a further lawn garden to one side and a block paved driveway leading upto a detached garage.