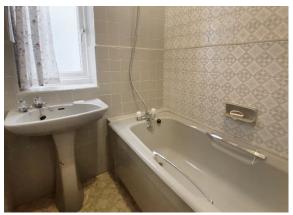

An extended older style detached bungalow that requires modernisation and boasts an approximate 138ft WEST FACING GARDEN.

Upon entering the property there is an entrance porch, hallway with storage cupboard, three double bedrooms, lounge / diner with sliding doors dividing the rooms, bathroom, separate w.c and a kitchen with "Aga" oven (this is not currently in working condition though).