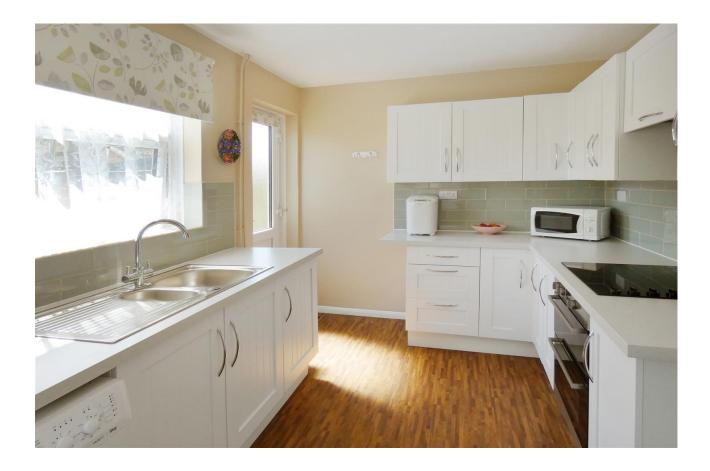

The property has been much improved by the current vendors and features; entrance hall, spacious lounge/dining room, a double aspect refitted shaker style kitchen, two double bedrooms, one of which is currently used as a second lounge and provides access to the rear garden and a bathroom/w.c