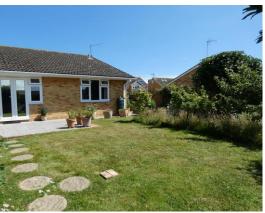

The rear garden benefits from a favoured westerly aspect, being enclosed with useful side and rear access. A paved patio leads to an area of lawn with well stocked flower and shrub borders. There is also a further paved area to the side of the property with timber shed. The front garden is also well maintained and mostly laid to lawn. A garage is located in a nearby compound . (There is also the potential for off road parking to the front or side, subject to necessary planning consents).