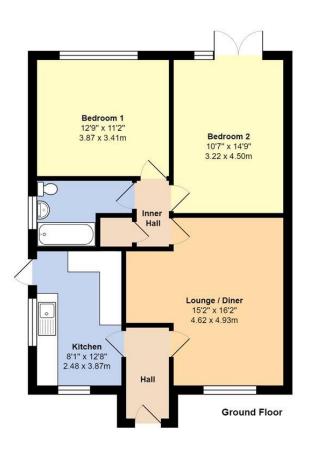

Total Area: 764 ft<sup>2</sup> ... 71.0 m<sup>2</sup> Whilst every attempt has been made to ensure the accuracy of the floor plan contained here, measurements are approximate and no responsibility is taken for error, omission or mis-statement. This plan is for illustrative purposes only and should be used as such by any prospective purchaser. Created by Jtm 2022

The property has been much improved by the current vendors and features; entrance hall, spacious lounge/dining room, a double aspect refitted shaker style kitchen, two double bedrooms, one of which is currently used as a second lounge and provides access to the rear garden and a bathroom/w.c