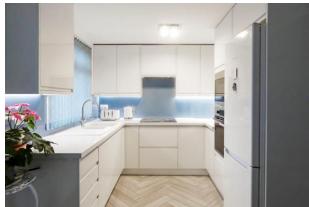

Internally, the property boasts bright, spacious, and extremely well-appointed accommodation that has been the subject of extensive refurbishment by the current owner within the last year.

Briefly described, there are two double bedrooms, both with built-in storage; a sizeable living room, with sliding doors to a south/east facing sheltered patio, as well as an opening through to a stylish re-fitted kitchen/dining room; and a contemporary shower room.