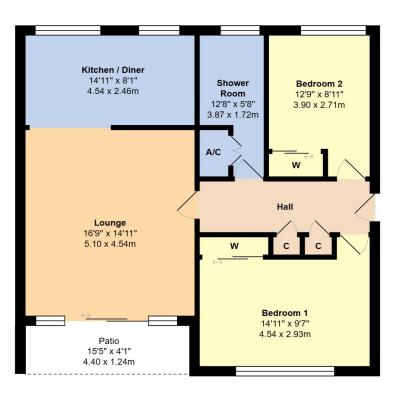

Ground Floor

Total Area: 834 ft<sup>2</sup> ... 77.5 m<sup>2</sup> (Excluding Patio)

Whilst every attempt has been made to ensure the accuracy of the floor plan contained here, measurements are approximate and no responsibility is taken for error, omission or mis-statement.

This plan is for illustrative purposes only and should be used as such by any prospective purchaser

Created by Jtm 2024

**Council Tax Band:** C

**Energy Efficiency Rating:** D

Tenure: Leasehold, with Share in Freehold

Internally, the property boasts bright, spacious, and extremely well-appointed accommodation that has been the subject of extensive refurbishment by the current owner within the last year.

Briefly described, there are two double bedrooms, both with built-in storage; a sizeable living room, with sliding doors to a south/east facing sheltered patio, as well as an opening through to a stylish re-fitted kitchen/dining room; and a contemporary shower room.