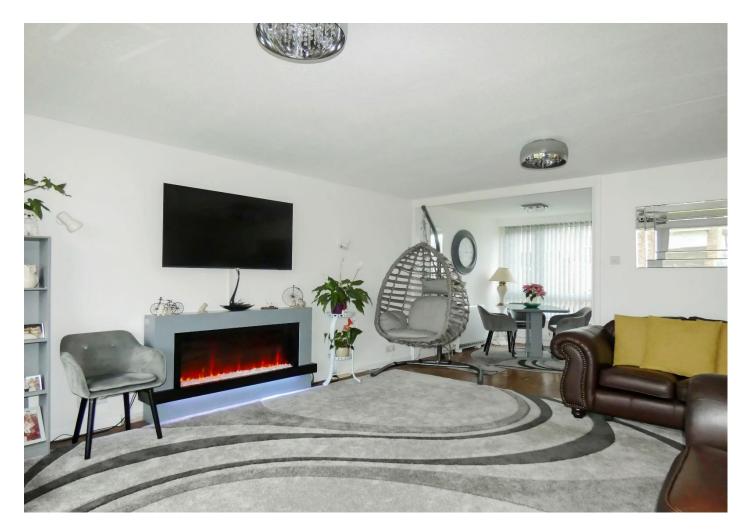

Internally, the property boasts bright, spacious, and extremely well-appointed accommodation that has been the subject of extensive refurbishment by the current owner within the last year.

Briefly described, there are two double bedrooms, both with built-in storage; a sizeable living room, with sliding doors to a south/east facing sheltered patio, as well as an opening through to a stylish re-fitted kitchen/dining room; and a contemporary shower room.

In addition to the sea views, further benefits include; PVCu double glazing; modern style electric heating; a security entry phone system; feature parquet flooring; a compound garage; and a share in the development freehold. Residents can also enjoy direct gated access via well-tended communal gardens onto Rustington's splendid greensward and picturesque beach front.