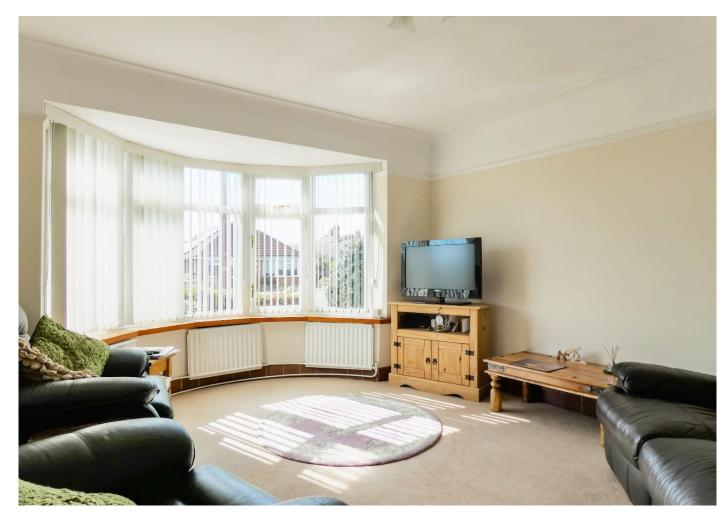

Additional attributes include; two striking bay windows in both the lounge and master bedroom; gas central heating; double glazing; and an extensive array of built-in storage throughout.

\*The garage/workshop offers 'up & over' door access onto a narrow service lane to the rear of the garden; however, no vehicle access is possible.

## 23 Chaucer Avenue, Poets Corner, Rustington, West Sussex BN16 2PQ "Guide Price" £450,000 (Freehold)

...two striking bay windows in both the lounge and master bedroom...

Poets Corner is conveniently located for ease of access to both the village centre (approx. 0.5miles) and seafront (approx. 0.25 miles), plus many other important local amenities including; Westcourt Medical Centre; Mewsbrook Park; Littlehampton Wave leisure centre; and a useful local bus service that operates along nearby Holmes Lane