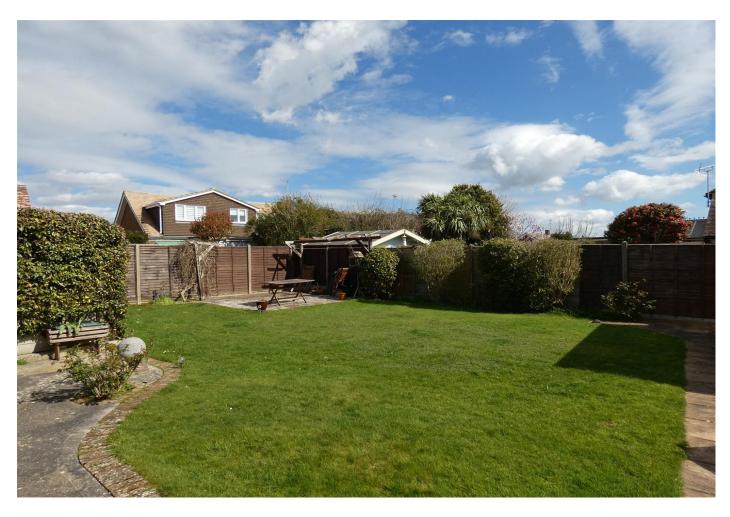

A particular feature of the property is its generous and well-enclosed rear garden, which is mainly laid to lawn and incorporates two paved patio areas, as well as rear access into a garage/workshop\*. There is also a delightful and partially enclosed front garden flanked by a driveway enabling off road parking.