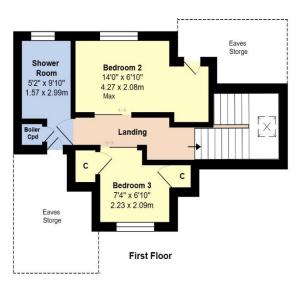

Total Area: 1245 ft2 ... 115.6 m2 (Excludes Eaves Storage)

Whilst every attempt has been made to ensure the accuracy of the floor plan contained here, measurements are approximate and no responsibility is taken for error, omission or mis-statement.

This plan is for illustrative purposes only and should be used as such by any prospective purchaser.

Created by Jtm 2023

**Council Tax Band:** C

**Energy Efficiency Rating:** D

**Tenure:** Freehold

NOTE - For clarification we wish to inform prospective purchasers that we have prepared these sales particulars as a general guide. We have not carried out a detailed survey nor tested the services, appliances, and specific fittings. Room sizes should not be relied upon for carpets and furnishings.

This attractive home offers both deceptively spacious and versatile accommodation, which is currently configured with; three bedrooms, the master of which is located on the ground floor; lounge; kitchen/breakfast room; dining room/study; large conservatory; a second smaller conservatory/utility room; ground floor bathroom/WC; and a first-floor shower room/WC.