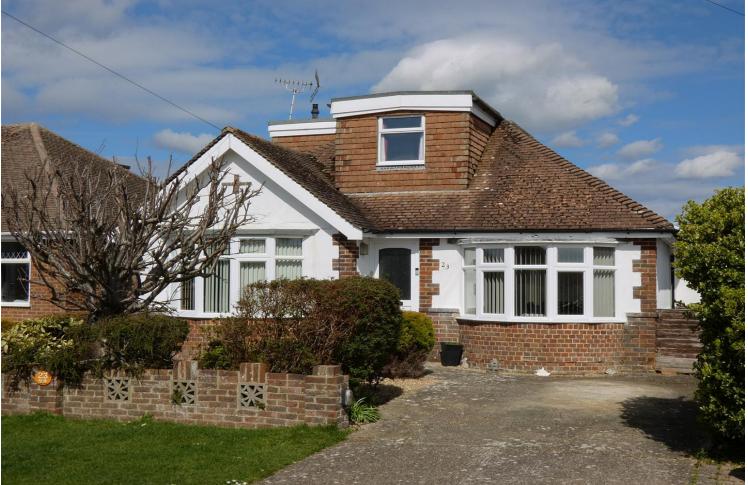

## 23 Chaucer Avenue, Poets Corner Rustington, West Sussex BN16 2PQ "Guide Price" £450,000 (Freehold)

It is our pleasure to present this double-fronted, detached, 'chalet' style bungalow to the market, pleasantly situated within the Poets Corner area of Rustington.

A particular feature of the property is its generous and well-enclosed rear garden, which is mainly laid to lawn and incorporates two paved patio areas, as well as rear access into a garage/workshop\*. There is also a delightful and partially enclosed front garden flanked by a driveway enabling off road parking.

Additional attributes include; two striking bay windows in both the lounge and master bedroom; gas central heating; double glazing; and an extensive array of built-in storage throughout.

\*The garage/workshop offers 'up & over' door access onto a narrow service lane to the rear of the garden; however, no vehicle access is possible.