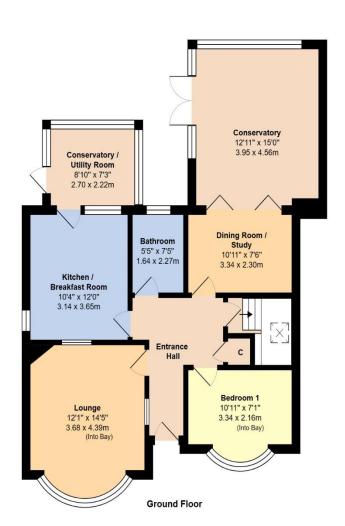

Total Area: 1245 ft2 ... 115.6 m2 (Excludes Eaves Storage)

Whilst every attempt has been made to ensure the accuracy of the floor plan contained here, measurements are approximate and no responsibility is taken for error, omission or mis-statement.

This plan is for illustrative purposes only and should be used as such by any prospective purchaser.

Created by Jtm 2023

**Council Tax Band:** C

**Energy Efficiency Rating:** D

**Tenure:** Freehold

NOTE - For clarification we wish to inform prospective purchasers that we have prepared these sales particulars as a general guide. We have not carried out a detailed survey nor tested the services, appliances, and specific fittings. Room sizes should not be relied upon for carpets and furnishings.

This attractive home offers both deceptively spacious and versatile accommodation, which is currently configured with; three bedrooms, the master of which is located on the ground floor; lounge; kitchen/breakfast room; dining room/study; large conservatory; a second smaller conservatory/utility room; ground floor bathroom/WC; and a first-floor shower room/WC.