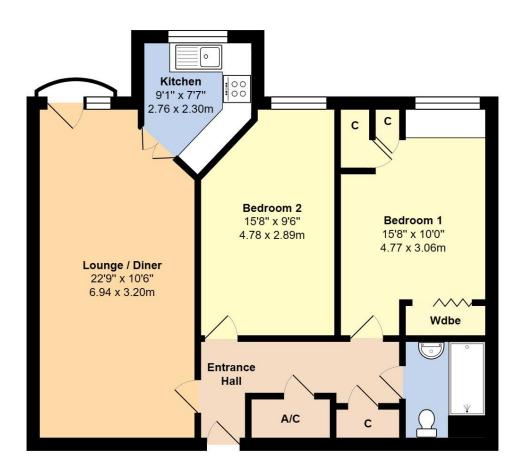

Total Approx. Floor Area 739 ft<sup>2</sup> ... 68.6 m<sup>2</sup>

Whilst every attempt has been made to ensure the accuracy of the floor plan contained here, measurements are approximate and no responsibility is taken for any error, omission or mis-statement. This plan is for illustrative purposes only and should be used as such by any prospective purchaser

The property boasts larger-than-average accommodation comprising; sizeable entrance hall with airing cupboard and additional storage cupboard; two double bedrooms, both of which overlook communal gardens; shower room/WC; a spacious lounge/diner, with Juliette balcony (also overlooking communal gardens); and a fitted kitchen.