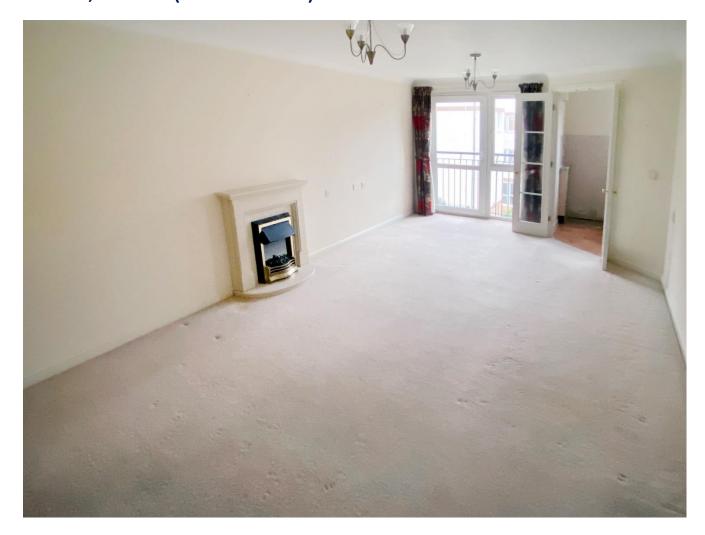

The property boasts larger-than-average accommodation comprising; sizeable entrance hall with airing cupboard and additional storage cupboard; two double bedrooms, both of which overlook communal gardens; shower room/WC; a spacious lounge/diner, with Juliette balcony (also overlooking communal gardens); and a fitted kitchen.