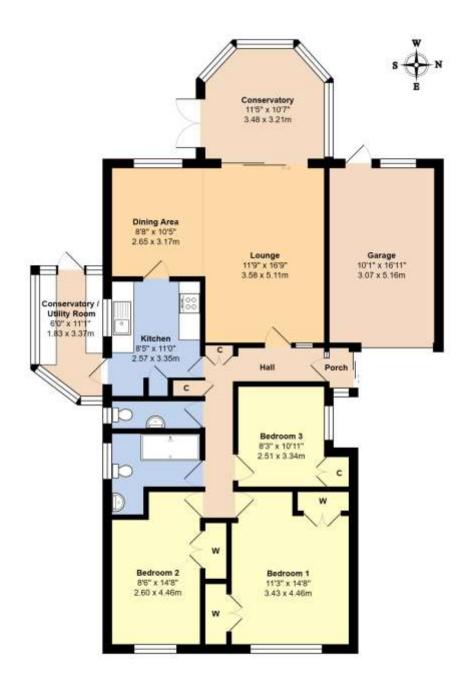

Total Area: 1359 ft<sup>2</sup> ... 126.3 m<sup>2</sup> (Includes Garage) Whilst every attempt has been made to ensure the accuracy of the floor plan contained here, measurements are approximate and no responsibility is taken for error, omission or mis-statement. This plan is for illustrative purpose only and should be used as such by any prospective purchaser. Created by Jtm 2023

An extended detached bungalow situated in an enviable position within a quiet no through road on South Beaumont Park.

The accommodation comprises of an entrance porch, hallway, three bedrooms (all have built-in wardrobes), spacious L-shaped lounge/diner, conservatory, kitchen, second conservatory / utility room and a recently refitted shower room/w.c (2023) as well as an additional separate w.c.

There is also a large block-paved driveway leading up to a garage. The property benefits from warm-air heating powered by a gas boiler (new boiler installed in October 2023) as well as double glazed windows.