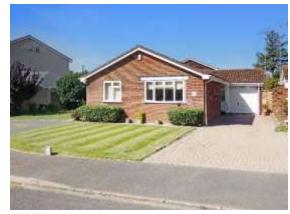

## Fairway, South Beaumont Park, Littlehampton, West Sussex, BN17 6PY £550,000 - Freehold

Three Bedroom Detached Bungalow | Quiet Position At End Of No Through Road | West Facing Garden | L-Shaped Lounge / Diner | Re-Fitted Shower Room / W.C | Additional W.C | Conservatory | Second Conservatory / Utility Room | New Boiler Installed In October 2023 | Garage | Block-Paved Driveway

An extended detached bungalow situated in an enviable position within a quiet no through road on South Beaumont Park.

The accommodation comprises of an entrance porch, hallway, three bedrooms (all have built-in wardrobes), spacious L-shaped lounge/diner, conservatory, kitchen, second conservatory / utility room and a recently refitted shower room/w.c (2023) as well as an additional separate w.c.