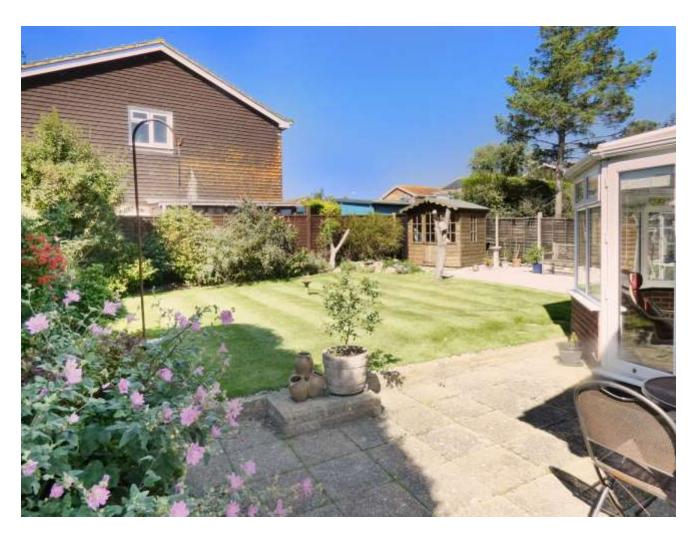

# Fairway, South Beaumont Park, Littlehampton, West Sussex, BN17 6PY £550,000 - Freehold

Outside – Externally, being a particular feature of the property is a well-maintained west facing garden. The garden is mainly lawned with mature shrubs, it also has a patio adjacent to the property and also to one side where there is also a summerhouse, greenhouse and a shed as well as rear access to the garage. There is an additional irregular-shaped portion of land found to the front/one side of the property which creates a larger plot than neighbouring properties.