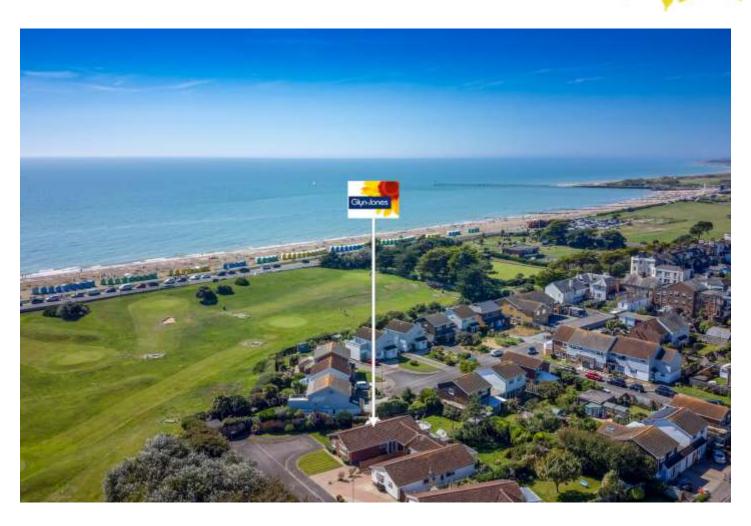

## Fairway, South Beaumont Park, Littlehampton, West Sussex, BN17 6PY £550,000 - Freehold

Three Bedroom Detached Bungalow | Quiet Position At End Of No Through Road | West Facing Garden | L-Shaped Lounge / Diner | Re-Fitted Shower Room / W.C | Additional W.C | Conservatory | Second Conservatory / Utility Room | New Boiler Installed In October 2023 | Garage | Block-Paved Driveway

Location – The appealing situation of the bungalow is particularly significant, being positioned at the end of an immensely popular no-through road within the popular South Beaumont Park, with the seafront located in less than 0.5 mile, and both Rustington village and Littlehampton town centres found in an approximate 1 mile radius.