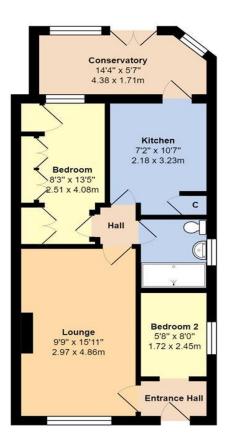

Total Area: 569 ft<sup>2</sup> ... 52.9 m<sup>2</sup>

Whilst every attempt has been made to ensure the accuracy of the floor plan contained here, measurements are approximate and no responsibility is taken for error, omission or mis-statement.

## 26 Windward Close, Beaumont Park, Littlehampton, BN17 6QX £310,000 (Freehold)

A well-maintained semi-detached bungalow occupying a quiet cul-de-sac within the favoured Beaumont Park development.

The property has undergone considerable improvement by the current vendors and features; entrance hall; lounge/dining room; a stylish re-fitted kitchen incorporating a range of integrated appliances; contemporary shower room; and a conservatory overlooking the rear garden.