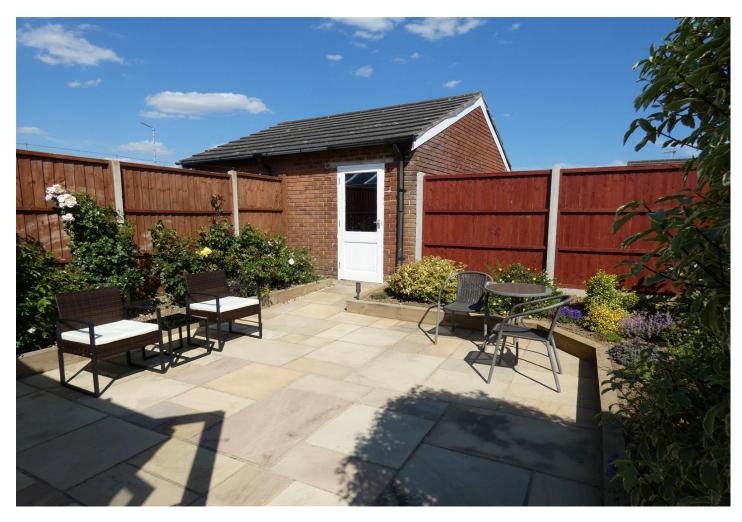

Externally, the rear garden is enclosed and benefits from being low-maintenance, mainly laid to paving, with raised borders stocked with a variety of shrubs. There is also a personnel door from the garden providing direct access to a garage with pitched roof, light and power. Furthermore, the front garden is of open-plan design.

## 26 Windward Close, Beaumont Park, Littlehampton, BN17 6QX £310,000 (Freehold)

CS

low maintenance rear garden, with direct

garage access

The location is approximately equal distance from both Rustington village centre with its comprehensive range of shops and Littlehampton town centre with shopping precinct and mainline railway station; both of which are found within a 2-mile radius.