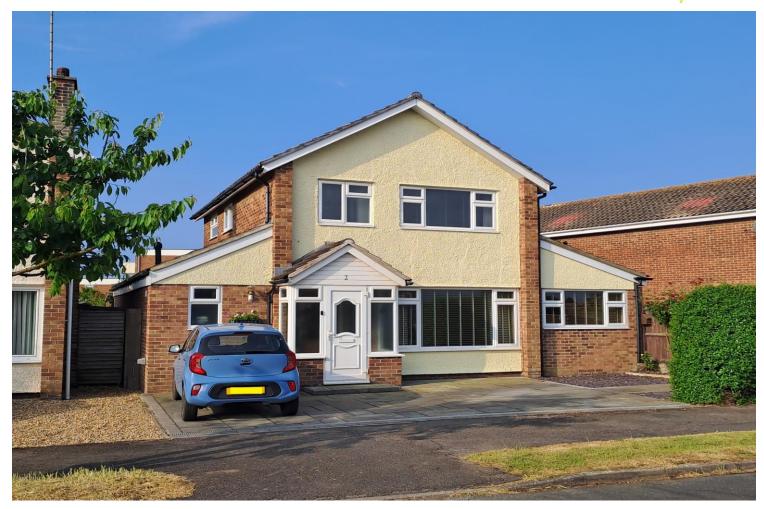

## **2** Chanctonbury Close, Rustington, West Sussex BN16 2JB £550,000 (Freehold)

It is our pleasure to present this significantly extended, and very well-presented detached house to the market, delightfully situated within a small cul-de-sac only 250 metres from the seafront.

A particular attribute of the property is its well-enclosed SOUTH FACING REAR GARDEN encompassing storage shed, sheltered seating area and useful pedestrian side access. To the front of the house there is OFF ROAD PARKING for two vehicles.