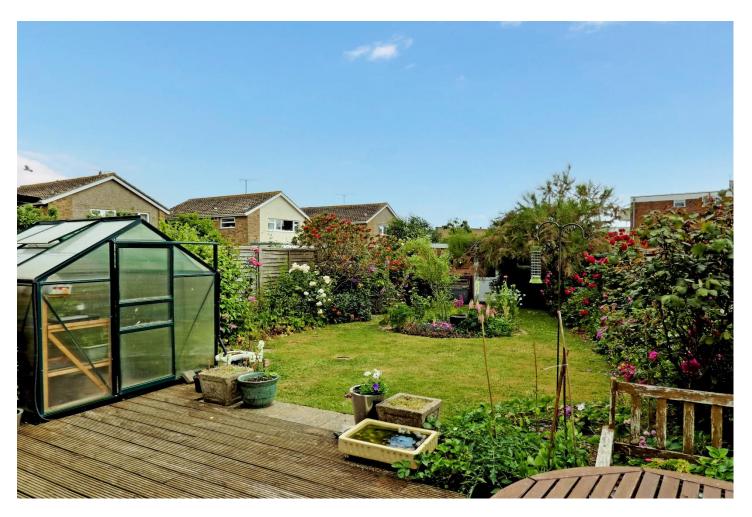

A particular attribute of the property is its well-enclosed SOUTH FACING REAR GARDEN encompassing storage shed, sheltered seating area and useful pedestrian side access. To the front of the house there is OFF ROAD PARKING for two vehicles.