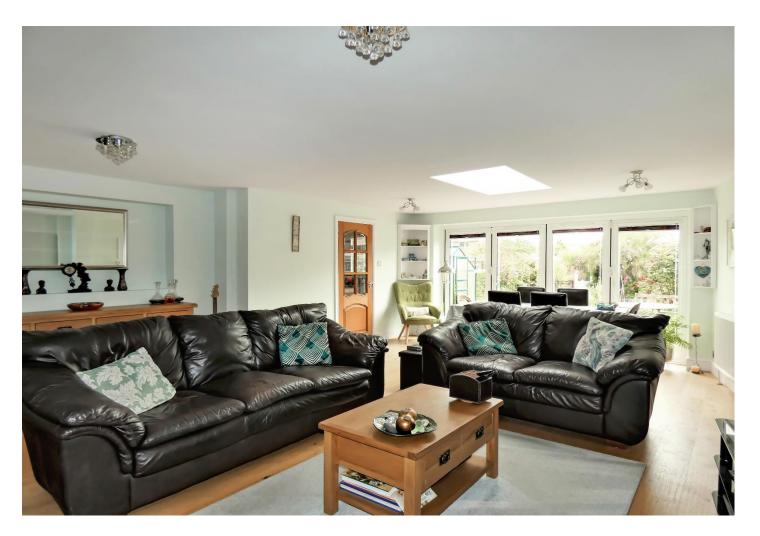

Briefly described, the bright and spacious internal accommodation comprises; three first floor bedrooms; a sizeable living room featuring a log burning stove and bi-folding doors to the rear garden; a generous 'galley' style kitchen; sitting room/potential ground floor bedroom four; separate study; a contemporary bathroom; and a modern fitted ground floor shower room.

## **2** Chanctonbury Close, Rustington, Littlehampton, West Sussex BN16 2JB £550,000 (Freehold)

... a sizeable living room featuring a log burning stove, as well as bi-folding doors to the rear garden ...