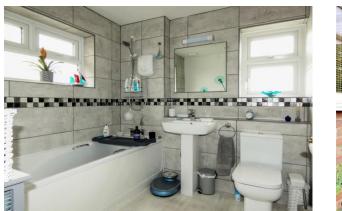

Briefly described, the bright and spacious internal accommodation comprises; three first floor bedrooms; a sizeable living room featuring a log burning stove and bi-folding doors to the rear garden; a generous 'galley' style kitchen; sitting room/potential ground floor bedroom four; separate study; a contemporary bathroom; and a modern fitted ground floor shower room.