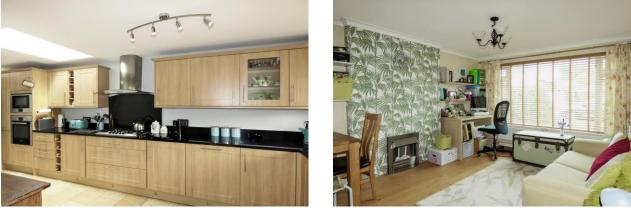

Briefly described, the bright and spacious internal accommodation comprises; three first floor bedrooms; a sizeable living room featuring a log burning stove and bi-folding doors to the rear garden; a generous 'galley' style kitchen; sitting room/potential ground floor bedroom four; separate study; a contemporary bathroom; and a modern fitted ground floor shower room.