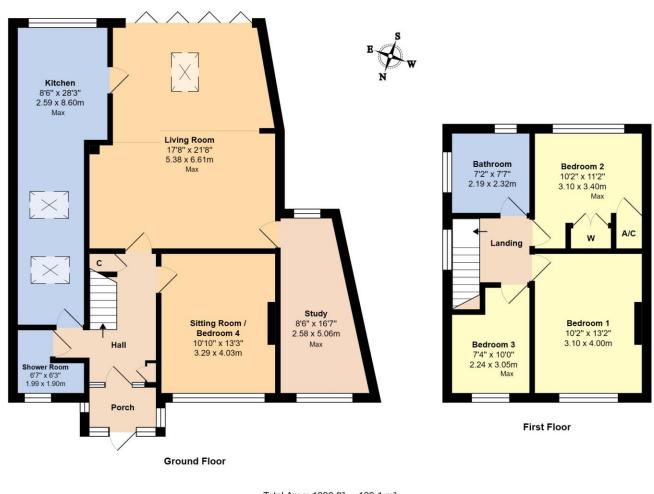

Total Area: 1390 ft<sup>2</sup> ... 129.1 m<sup>2</sup> Whilst every attempt has been made to ensure the accuracy of the floor plan contained here, measurements are approximate and no responsibility is taken for error, omission or mis-statement. This plan is for illustrative purposes only and should be used as such by any prospective purchaser. Created by Jtm 2023

Briefly described, the bright and spacious internal accommodation comprises; three first floor bedrooms; a sizeable living room featuring a log burning stove and bi-folding doors to the rear garden; a generous 'galley' style kitchen; sitting room/potential ground floor bedroom four; separate study; a contemporary bathroom; and a modern fitted ground floor shower room.