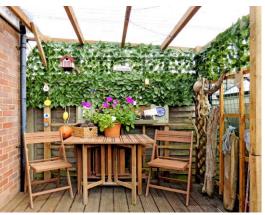

A particular attribute of the property is its well-enclosed SOUTH FACING REAR GARDEN encompassing storage shed, sheltered seating area and useful pedestrian side access. To the front of the house there is OFF ROAD PARKING for two vehicles.