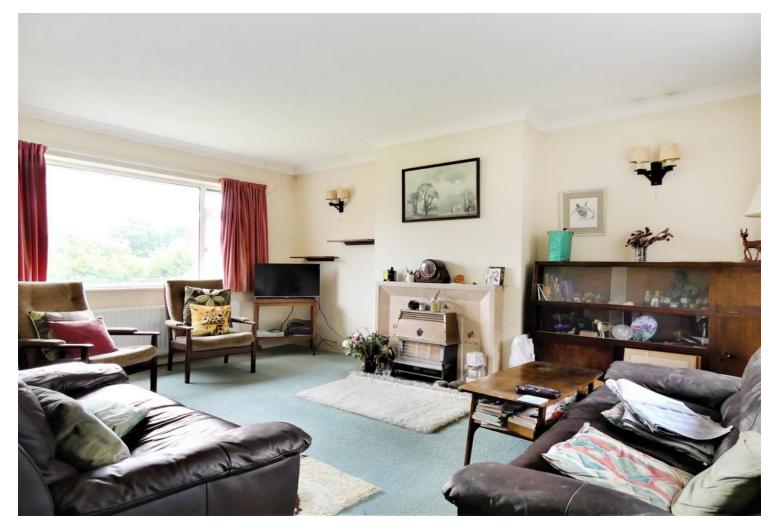

Briefly described, the current room configuration comprises; two double bedrooms, both of which are dual aspect and incorporate built-in wardrobes; a dual aspect lounge with tiled fireplace; kitchen; utility room extension; bathroom; and a separate WC.