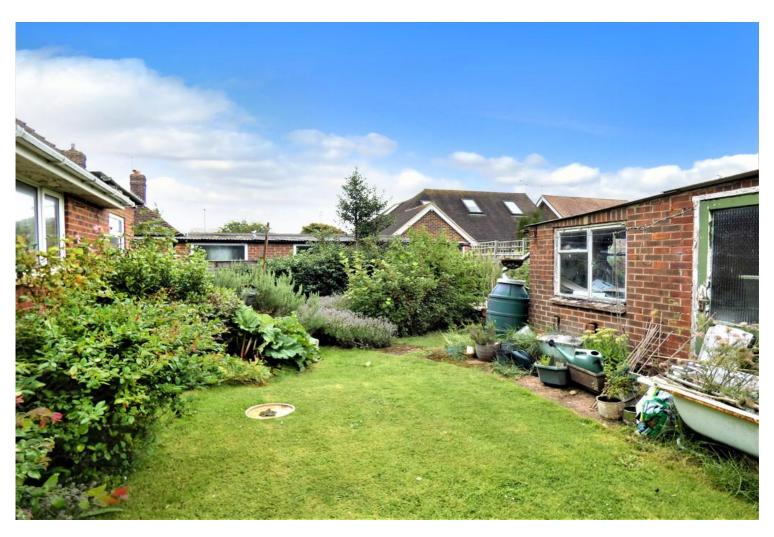

Outside, there is a well-enclosed rear garden set on a favourable westerly aspect that encompasses well-stocked borders and beds, as well as a tandem length garage. A side access gate from the rear garden provides access to and from a substantial front/side garden, via a private driveway providing OFF ROAD PARKING for one vehicle.