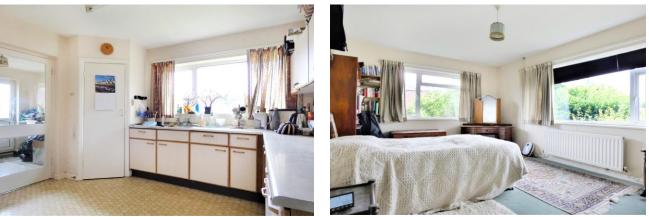

Briefly described, the current room configuration comprises; two double bedrooms, both of which are dual aspect and incorporate built-in wardrobes; a dual aspect lounge with tiled fireplace; kitchen; utility room extension; bathroom; and a separate WC.

Additional attributes include; gas central heating; double glazing; recessed storm porch into a spacious hallway; and a good size loft space.