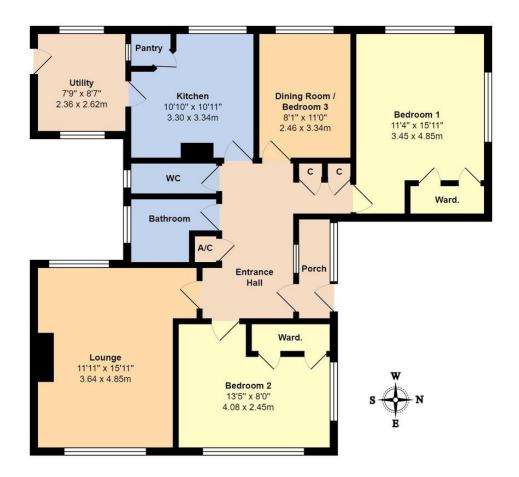

#### Total Area: 1065 ft<sup>2</sup> ... 98.9 m<sup>2</sup>

Whilst every attempt has been made to ensure the accuracy of the floor plan contained here, measurements are approximate and no responsibility is taken for error, omission or mis-statement. This plan is for illustrative purposes only and should be used as such by any prospective purchaser Created by Jtm 2021

Briefly described, the current room configuration comprises; two double bedrooms, both of which are dual aspect and incorporate built-in wardrobes; a dual aspect lounge with tiled fireplace; kitchen; utility room extension; bathroom; and a separate WC.