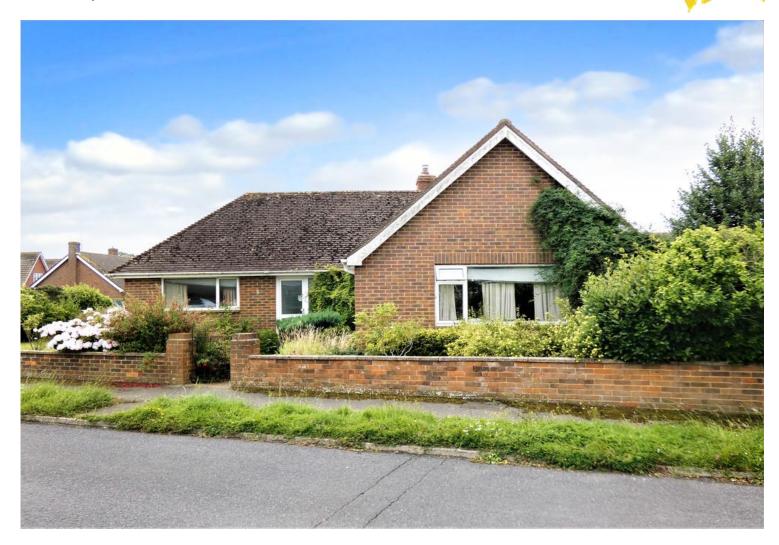

### Occupying a sizeable corner plot within close proximity to the village centre is this extended detached bungalow boasting great scope for refurbishment and modernisation.

The generous internal accommodation on offer also enables a degree of versatility, with the capacity of being arranged as either a two or three bedroom.

Outside, there is a well-enclosed rear garden set on a favourable westerly aspect that encompasses well-stocked borders and beds, as well as a tandem length garage. A side access gate from the rear garden provides access to and from a substantial front/side garden, via a private driveway providing OFF ROAD PARKING for one vehicle.