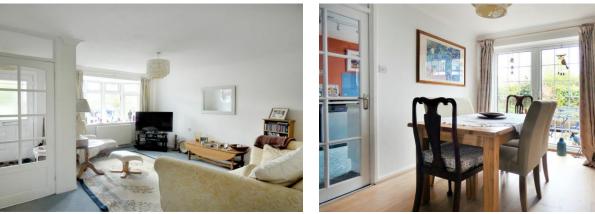

Internally, the property has been the subject of some notable improvements over recent years including a refitted kitchen, shower room and much general redecoration. The remainder of the accommodation comprises; three bedrooms; a staggered lounge/dining room that incorporates a striking bay window and 'French' style doors at opposing ends; and a ground floor cloakroom.