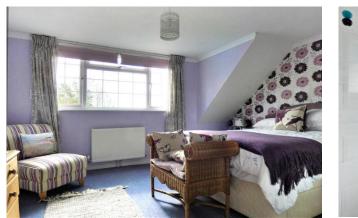

Internally, the property has been the subject of some notable improvements over recent years including a refitted kitchen, shower room and much general redecoration. The remainder of the accommodation comprises; three bedrooms; a staggered lounge/dining room that incorporates a striking bay window and 'French' style doors at opposing ends; and a ground floor cloakroom.