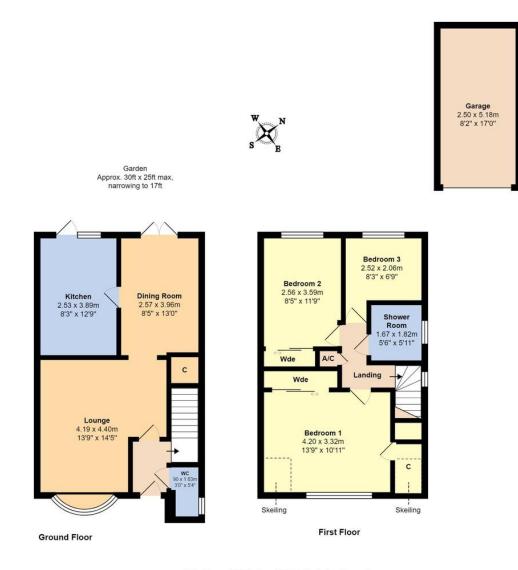

Total Area: 103.0 m<sup>2</sup> ... 1109 ft<sup>2</sup> (Includes Garage) /hilst every attempt has been made to ensure the accuracy of the floor plan contained here, measurements are approxima and no responsibility is taken for error, omission or mis-statement. This plan is for illustrative purposes only and should be used as such by any prospective purchaser. Created by Jm 2021

Internally, the property has been the subject of some notable improvements over recent years including a refitted kitchen, shower room and much general redecoration. The remainder of the accommodation comprises; three bedrooms; a staggered lounge/dining room that incorporates a striking bay window and 'French' style doors at opposing ends; and a ground floor cloakroom.

Outside, there is a delightful and well-enclosed rear garden set on a favourable westerly aspect; an open-plan front garden; private driveway enabling OFF ROAD PARKING; and a garage with a recently replaced roof covering.