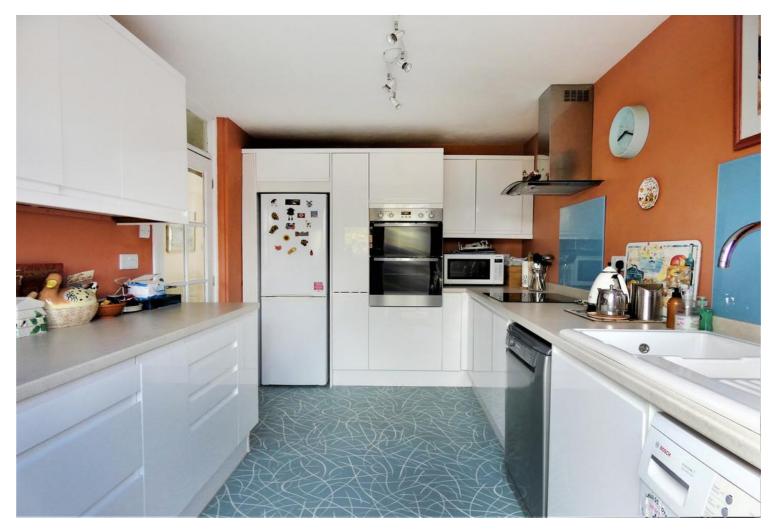

Internally, the property has been the subject of some notable improvements over recent years including a refitted kitchen, shower room and much general redecoration. The remainder of the accommodation comprises; three bedrooms; a staggered lounge/dining room that incorporates a striking bay window and 'French' style doors at opposing ends; and a ground floor cloakroom.