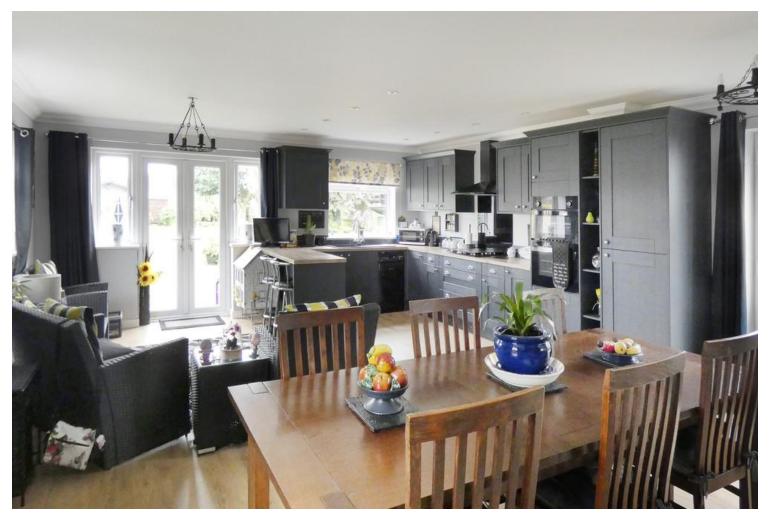

## North Lane, Rustington £625,000

We are delighted to offer for sale this recently extended and refurbished character detached house situated on a large plot in this favoured location.

Benefitting from well planned accommodation, featuring on the ground floor a superb kitchen/dining/family room which offers access onto the rear garden. The kitchen is fitted with a range of shaker style units with wood effect work surfaces, a range of integrated appliances, breakfast bar, feature lighting and wood effect laminate flooring. A double aspect lounge with feature fireplace, utility room and a ground floor cloakroom.