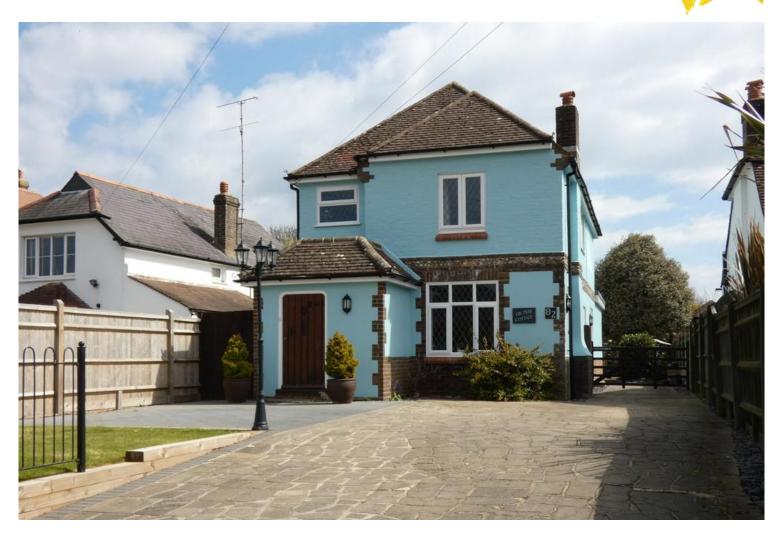

## North Lane, Rustington £625,000

We are delighted to offer for sale this recently extended and refurbished character detached house situated on a large plot in this favoured location.

Benefitting from well planned accommodation, featuring on the ground floor a superb kitchen/dining/family room which offers access onto the rear garden. The kitchen is fitted with a range of shaker style units with wood effect work surfaces, a range of integrated appliances, breakfast bar, feature lighting and wood effect laminate flooring. A double aspect lounge with feature fireplace, utility room and a ground floor cloakroom.

The property is set back from the road with a private driveway providing parking for several cars. A five bar gate gives access to the rear garden which is undoubtedly a fine feature, with a paved patio area leading to a large area of lawn with mature shrubs and trees. In addition there is a summer house and shed both with light and power a garden pond.

## **North Lane, Rustington** £625,000

A recently refurbished and extended detached house featuring a superb kitchen/dining family space overlooking the rear garden The property is situated on a popular road just west of Rustington village with its extensive range of shops, cafés and restaurants. Rustington seafront and greensward can be found within approximately 2 miles. In addition the popular North Lane and Summerlea schools are both within a few hundred yards.