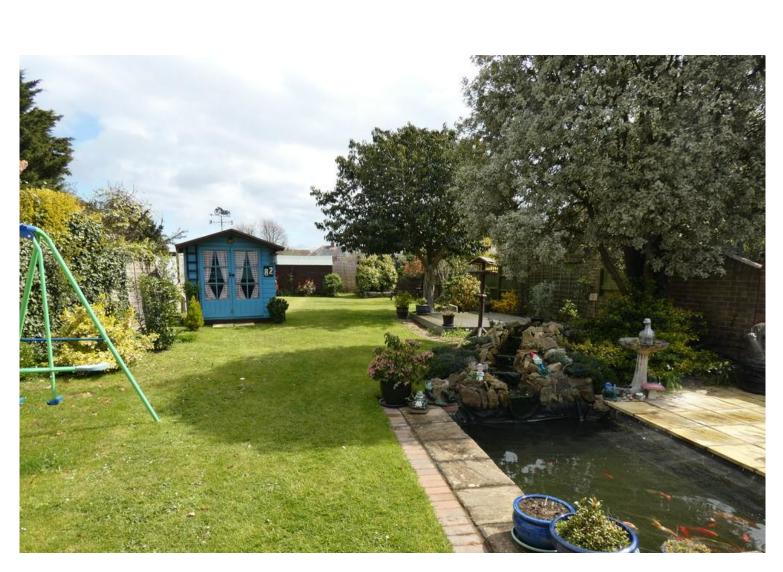

The property is set back from the road with a private driveway providing parking for several cars. A five bar gate gives access to the rear garden which is undoubtedly a fine feature, with a paved patio area leading to a large area of lawn with mature shrubs and trees. In addition there is a summer house and shed both with light and power a garden pond.