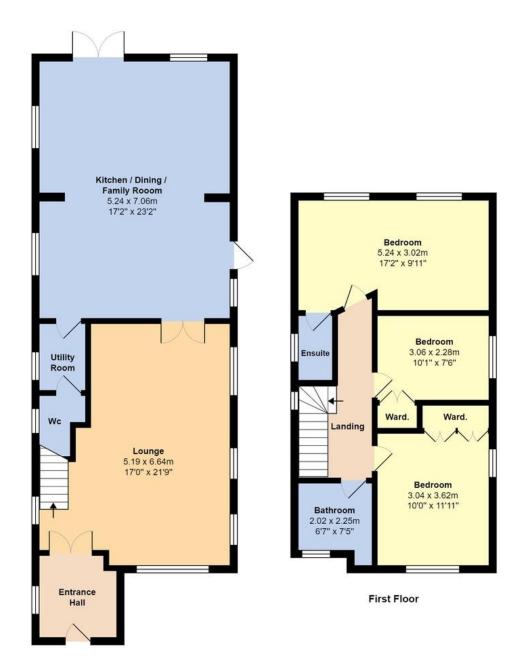

Ground Floor

## North Lane, Rustington £625,000

We are delighted to offer for sale this recently extended and refurbished character detached house situated on a large plot in this favoured location.

Benefitting from well planned accommodation, featuring on the ground floor a superb kitchen/dining/family room which offers access onto the rear garden. The kitchen is fitted with a range of shaker style units with wood effect work surfaces, a range of integrated appliances, breakfast bar, feature lighting and wood effect laminate flooring. A double aspect lounge with feature fireplace, utility room and a ground floor cloakroom.

Upstairs the main bedroom benefits from an en-suite shower room, there are two further double bedrooms both with built in wardrobes and a sizeable family bathroom fitted with a contemporary style suite.