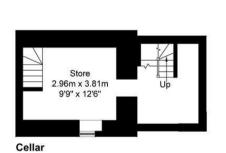

## **DESCRIPTION**

Lavender Cottage is a charming detached Cotswold home in the sought village of Avening which is found between Minchinhampton, Nailsworth and Tetbury.

The property was extended in 2012 to add an entrance hall with cloakroom off, a delightful first floor studio/home office in addition to creating full access to the substantial barrel vaulted cellar.

Bedroom

3.15m x 3.05m 10'4" x 10'0" Landing

=Reduced Headroom 1.5m / 5'

2.48m x 2.22m

5 Star Lane, Avening, Gloucestershire

Gross Internal Floor Area Approx:-House 134 sq metres / 1442 sq feet Cellar 22 sq metres / 237 sq feet