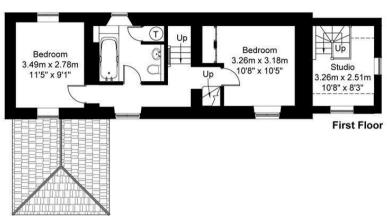

## **DESCRIPTION**

Lavender Cottage is a charming detached Cotswold home in the sought village of Avening which is found between Minchinhampton, Nailsworth and Tetbury.

The property was extended in 2012 to add an entrance hall with cloakroom off, a delightful first floor studio/home office in addition to creating full access to the substantial barrel vaulted cellar.

On the first floor are two double bedrooms sharing a central family bathroom. The second floor includes the third bedroom with built in storage, a large landing and separate shower room, perfectly set up to be used as a principle bedroom suite.

Bedroom

3.15m x 3.05m 10'4" x 10'0" Landing

=Reduced Headroom 1.5m / 5'

2.48m x 2.22m

5 Star Lane, Avening, Gloucestershire

Gross Internal Floor Area Approx:-House 134 sq metres / 1442 sq feet Cellar 22 sq metres / 237 sq feet