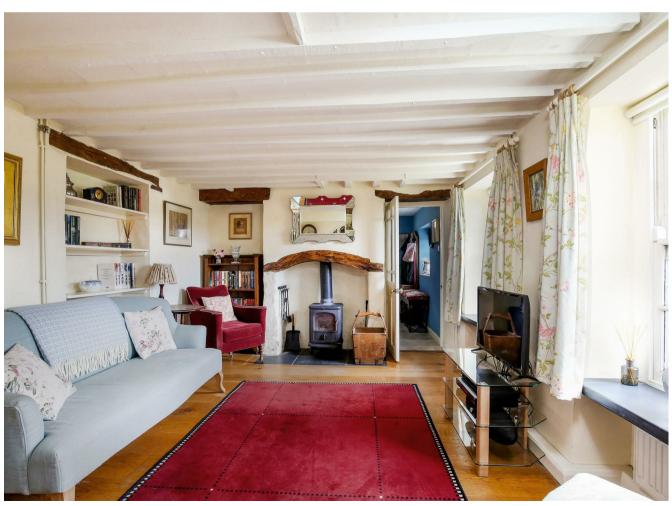

The sitting room with wood burning stove, is in the centre of the home and extends the full width of the original cottage. This room, with oak flooring, is filled with natural light from four sash windows that overlook the garden. Beyond this is the large kitchen/breakfast room with vaulted ceiling and feature beams with French doors opening out to a terrace.