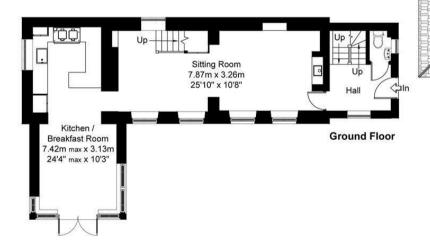

The sitting room with wood burning stove, is in the centre of the home and extends the full width of the original cottage. This room, with oak flooring, is filled with natural light from four sash windows that overlook the garden. Beyond this is the large kitchen/breakfast room with vaulted ceiling and feature beams with French doors opening out to a terrace.