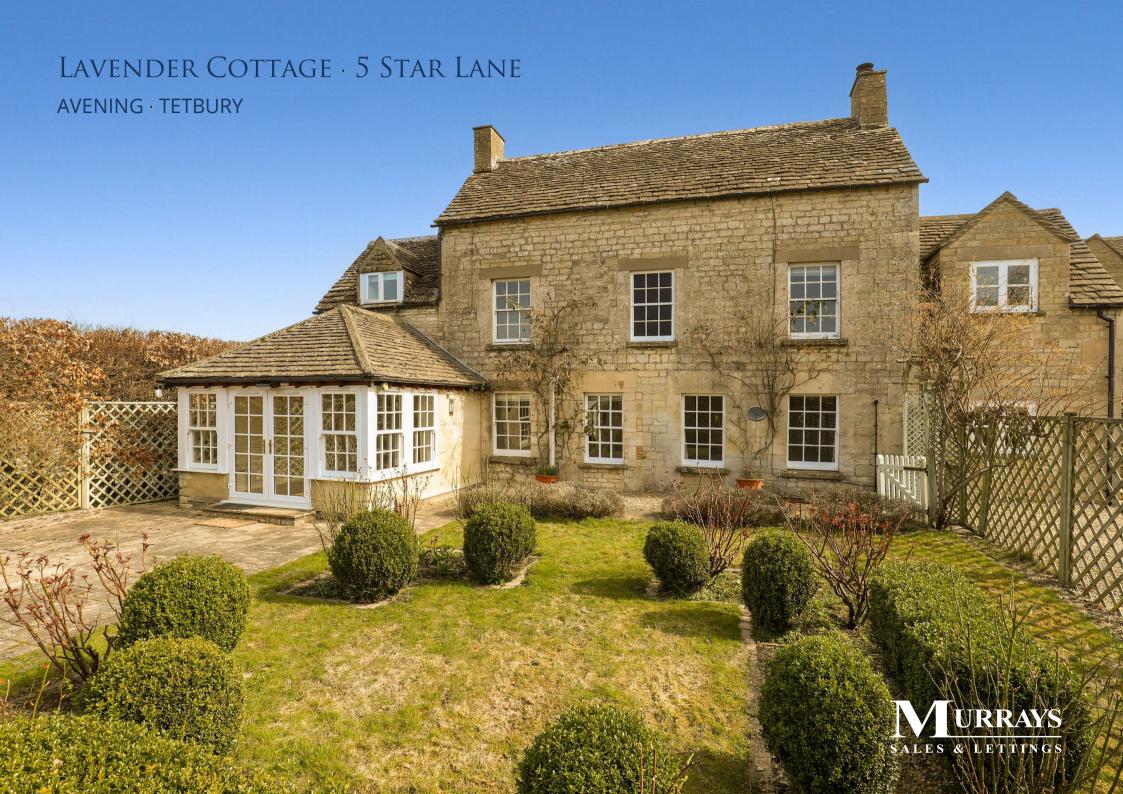

## LAVENDER COTTAGE 5 STAR LANE AVENING GL8 8NT

A pretty 3 bedroom Cotswold cottage with parking and a charming garden in the popular village of Avening, close to Tetbury and Minchinhampton.

BEDROOMS: 3
BATHROOMS: 2

## **DESCRIPTION**

Lavender Cottage is a charming detached Cotswold home in the sought village of Avening which is found between Minchinhampton, Nailsworth and Tetbury.

The property was extended in 2012 to add an entrance hall with cloakroom off, a delightful first floor studio/home office in addition to creating full access to the substantial barrel vaulted cellar.

There are lovely countryside views from all aspects of the house and garden which has been landscaped with both lawns and patio area.

In addition to the side of the property is ample off-street parking for up to three cars.