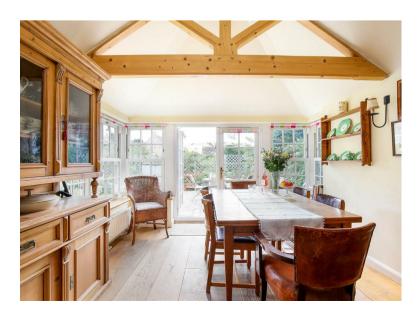

The sitting room with wood burning stove, is in the centre of the home and extends the full width of the original cottage. This room, with oak flooring, is filled with natural light from four sash windows that overlook the garden. Beyond this is the large kitchen/breakfast room with vaulted ceiling and feature beams with French doors opening out to a terrace.