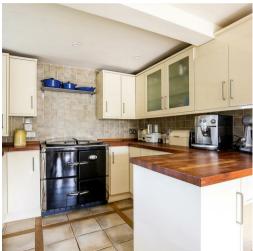

The sitting room with wood burning stove, is in the centre of the home and extends the full width of the original cottage. This room, with oak flooring, is filled with natural light from four sash windows that overlook the garden. Beyond this is the large kitchen/breakfast room with vaulted ceiling and feature beams with French doors opening out to a terrace.