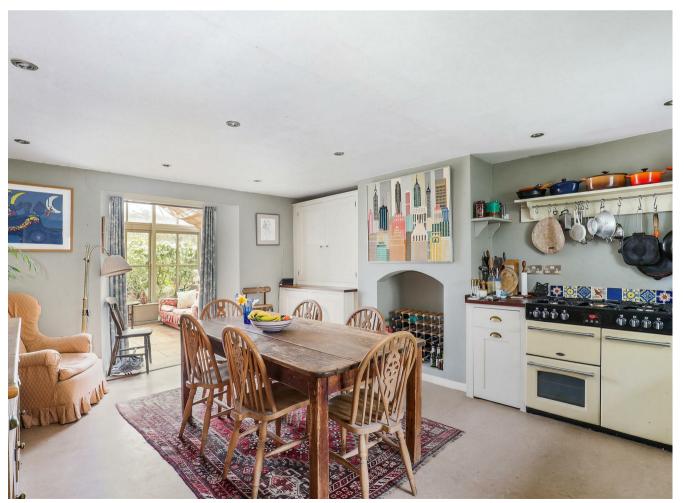

A spacious entrance hallway at the front of the property leads into both the sitting room and kitchen. The sitting room is a light filled room with exposed stone, fireplace with wood burning stove and large window with adjacent door leading out to the garden. The kitchen/breakfast room is an unexpectedly large room with plenty of storage and space for a large dining table. A conservatory beyond, with patio doors to the garden, floods both spaces with natural light. The two interconnecting rooms are perfect for family living and entertaining.