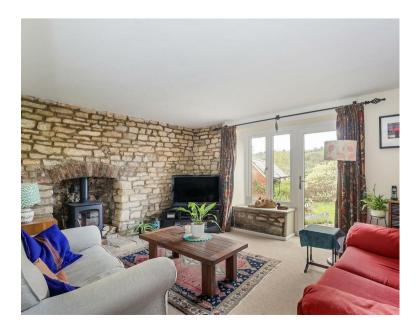

A spacious entrance hallway at the front of the property leads into both the sitting room and kitchen. The sitting room is a light filled room with exposed stone, fireplace with wood burning stove and large window with adjacent door leading out to the garden. The kitchen/breakfast room is an unexpectedly large room with plenty of storage and space for a large dining table. A conservatory beyond, with patio doors to the garden, floods both spaces with natural light. The two interconnecting rooms are perfect for family living and entertaining.