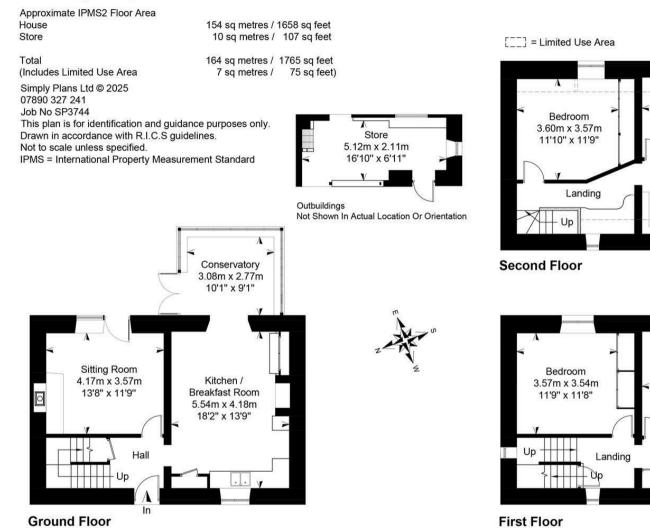

A spacious entrance hallway at the front of the property leads into both the sitting room and kitchen. The sitting room is a light filled room with exposed stone, fireplace with wood burning stove and large window with adjacent door leading out to the garden. The kitchen/breakfast room is an unexpectedly large room with plenty of storage and space for a large dining table. A conservatory beyond, with patio doors to the garden, floods both spaces with natural light. The two interconnecting rooms are perfect for family living and entertaining.

On the first floor are two large double bedrooms overlooking the garden and valley views, both with built-in storage. There is also the first of two family bathrooms.

The second floor has a similar arrangement with two further double bedrooms and the second bathroom. The hallway on this floor has been intelligently adapted to create a home office. The rear garden is an absolute delight taking full advantage of the valley views towards Amberley. Incorporating both a paved area and lawns with established borders and plenty of shrubs offering several areas to sit and entertain. There is also an open-sided red-brick outbuilding with power that offers further scope as a studio, home office or potting shed.