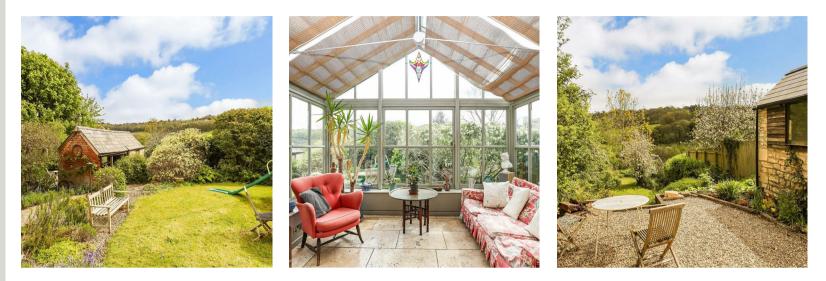

A spacious entrance hallway at the front of the property leads into both the sitting room and kitchen. The sitting room is a light filled room with exposed stone, fireplace with wood burning stove and large window with adjacent door leading out to the garden. The kitchen/breakfast room is an unexpectedly large room with plenty of storage and space for a large dining table. A conservatory beyond, with patio doors to the garden, floods both spaces with natural light. The two interconnecting rooms are perfect for family living and entertaining.

On the first floor are two large double bedrooms overlooking the garden and valley views, both with built-in storage. There is also the first of two family bathrooms.

The second floor has a similar arrangement with two further double bedrooms and the second bathroom. The hallway on this floor has been intelligently adapted to create a home office. The rear garden is an absolute delight taking full advantage of the valley views towards Amberley. Incorporating both a paved area and lawns with established borders and plenty of shrubs offering several areas to sit and entertain. There is also an open-sided red-brick outbuilding with power that offers further scope as a studio, home office or potting shed.