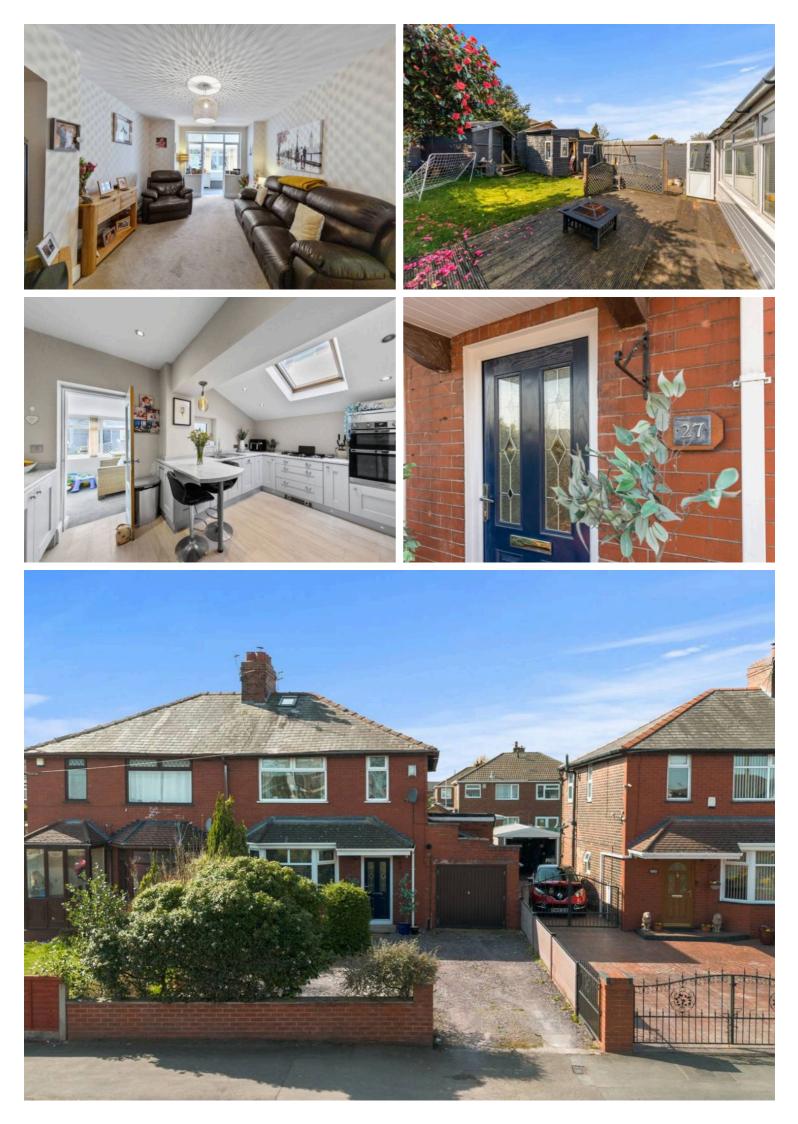

## Victoria Road, Newton-Le-Willows £320,000 Leasehold

Situated in a highly sought-after residential area, this exceptional 3-bedroom semi-detached house presents an ideal opportunity for those seeking a spacious and elegantly designed family home.