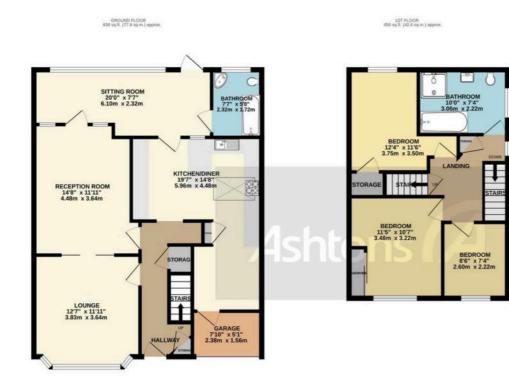

## Victoria Road, Newton-Le-Willows £320,000 Leasehold

Situated in a highly sought-after residential area, this exceptional 3-bedroom semi-detached house presents an ideal opportunity for those seeking a spacious and elegantly designed family home.

Scan For More Information About This Property.

2ND FLOOR 151 sq.ft. (14.1 sq.m.) approx.

TOTAL FLOOR AREA : 1448 sq.ft. (134.5 sq.m.) approx. ry altempt has been made to ensure the accuracy of the floopplan contained here, measurement of the second or mis-statement. This plan is for illustrainte purposes only and should be used as such by any purchaser. The services, systems and appliances shown have not been tested and no guarante as to their operability or efficiency can be given. Made with Metropic 2025