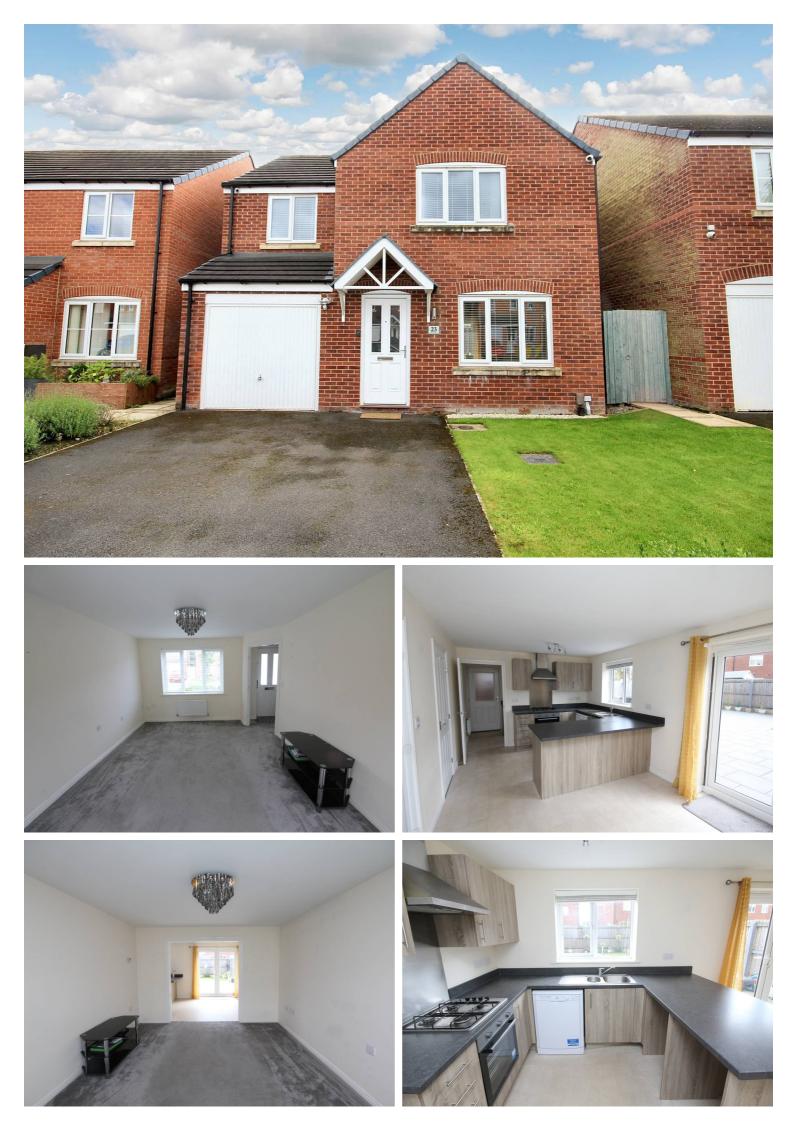

## 23 Pickering Drive, Newton-Le-Willows £340,000 Freehold

Scan For More Information About This Property.

TOTAL FLOOR AREA : 1216 sq.ft. (112.9 sq.m.) approx. Whilst every attempt has been made to ensure the accuracy of the floorplan contained here, measurements of doors, windows, rooms and any other litems are approximate and no responsibility is taken for any error, omission or mis-statement. This plan is for illustrative purposes only and should be used as such by any prospective purchase. The services, systems and appliances shown have not bene tested and no guarantee as to their operability or efficiency can be given. Made with Metropix @2024