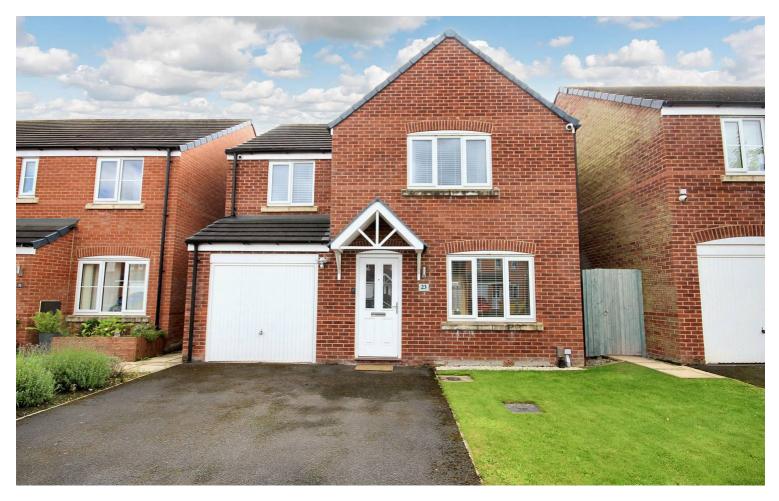

## 23 Pickering Drive, Newton-Le-Willows £340,000 Freehold

Scan For More Information About This Property.

TOTAL FLOOR AREA : 1216 sq.ft. (112.9 sq.m.) approx. Whilst every attempt has been made to ensure the accuracy of the floorplan contained here, measurements of doors, windows, rooms and any other litems are approximate and no responsibility is taken for any error, omission or mis-statement. This plan is for illustrative purposes only and should be used as such by any prospective purchase. The services, systems and appliances shown have not bene tested and no guarantee as to their operability or efficiency can be given. Made with Metropix @2024