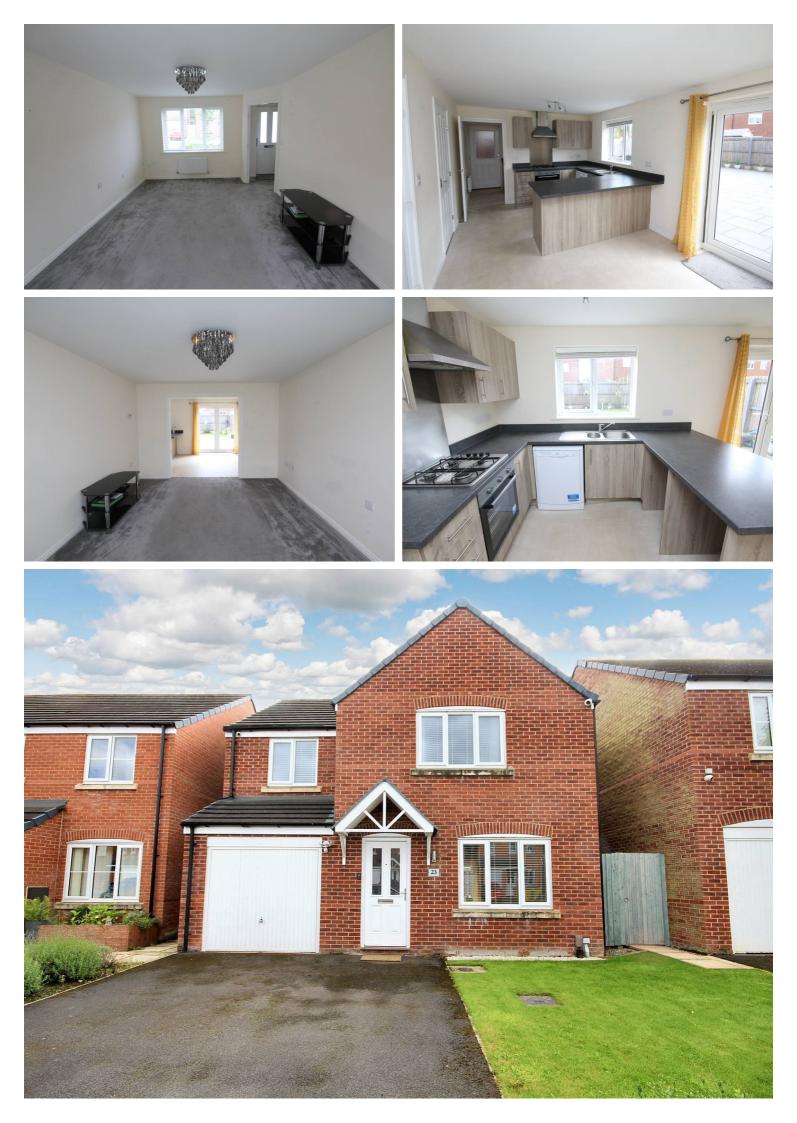

## 23 Pickering Drive, Newton-Le-Willows £340,000 Freehold

Scan For More Information About This Property.

TOTAL FLOOR AREA : 1216 sq.ft. (112.9 sq.m.) approx. Whilst every attempt has been made to ensure the accuracy of the floorplan contained here, measurements of doors, windows, rooms and any other litems are approximate and no responsibility is taken for any error, omission or mis-statement. This plan is for illustrative purposes only and should be used as such by any prospective purchase. The services, systems and appliances shown have not bene tested and no guarantee as to their operability or efficiency can be given. Made with Metropix @2024