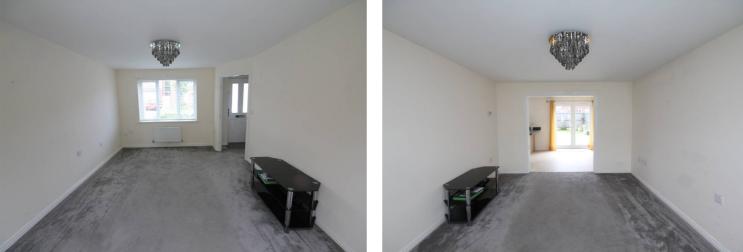

## 23 Pickering Drive, Newton-Le-Willows £340,000 Freehold

Scan For More Information About This Property.

TOTAL FLOOR AREA : 1216 sq.ft. (112.9 sq.m.) approx. Whilst every attempt has been made to ensure the accuracy of the floorplan contained here, measurements of doors, windows, rooms and any other litems are approximate and no responsibility is taken for any error, omission or mis-statement. This plan is for illustrative purposes only and should be used as such by any prospective purchase. The services, systems and appliances shown have not bene tested and no guarantee as to their operability or efficiency can be given. Made with Metropix @2024