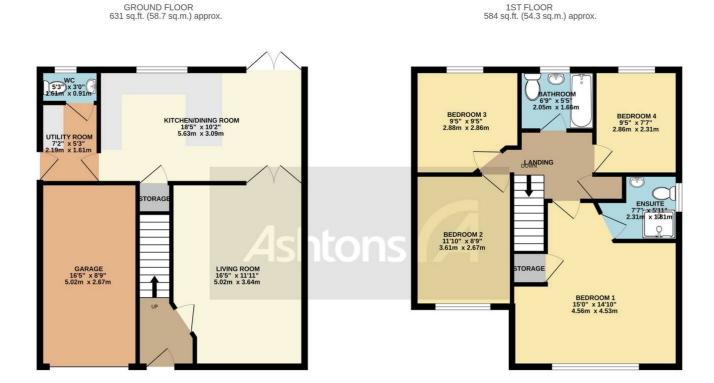

## 23 Pickering Drive, Newton-Le-Willows £340,000 Freehold

Scan For More Information About This Property.

TOTAL FLOOR AREA : 1216 sq.ft. (112.9 sq.m.) approx. Whilst every attempt has been made to ensure the accuracy of the floorplan contained here, measurements of doors, windows, rooms and any other litems are approximate and no responsibility is taken for any error, omission or mis-statement. This plan is for illustrative purposes only and should be used as such by any prospective purchase. The services, systems and appliances shown have not bene tested and no guarantee as to their operability or efficiency can be given. Made with Metropix @2024