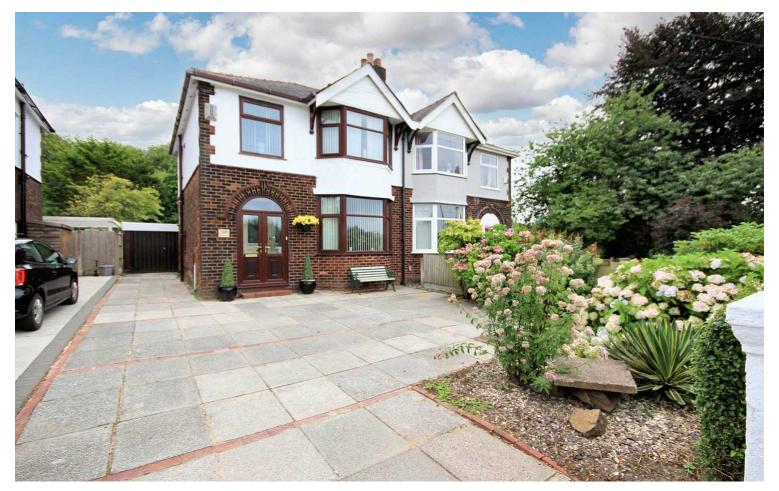

## Winwick Road, Newton-Le-Willows

£280,000 Leasehold

Situated in a desirable location is this charming 1930s period semi-detached property which boasts classic architectural features.

Ashtons (A

GROUND FLOOR 467 sq.ft. (43.3 sq.m.) approx.