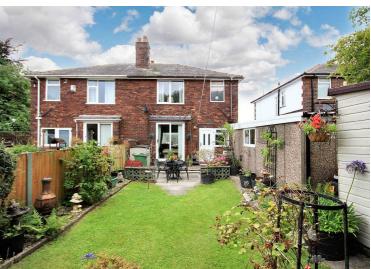

## Winwick Road, Newton-Le-Willows

£280,000 Leasehold

Situated in a desirable location is this charming 1930s period semi-detached property which boasts classic architectural features.

Ashtons (A

GROUND FLOOR 467 sq.ft. (43.3 sq.m.) approx.