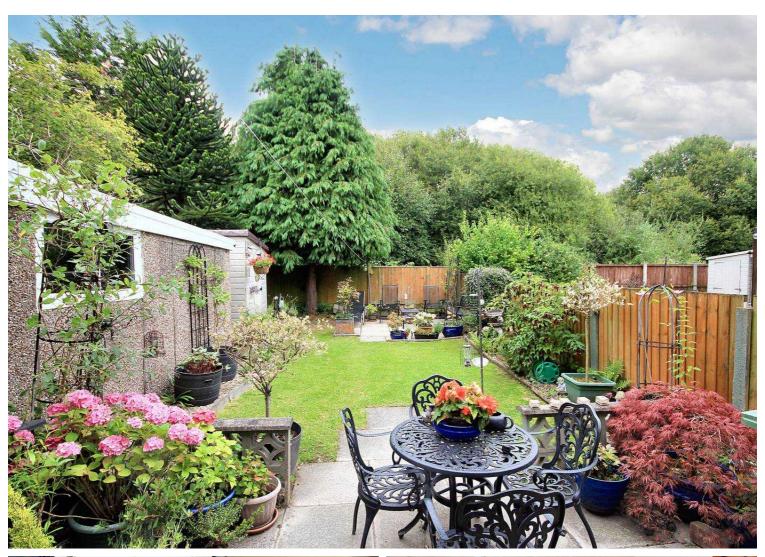

## Winwick Road, Newton-Le-Willows

£280,000 Leasehold

Situated in a desirable location is this charming 1930s period semi-detached property which boasts classic architectural features.

Ashtons (A

GROUND FLOOR 467 sq.ft. (43.3 sq.m.) approx.