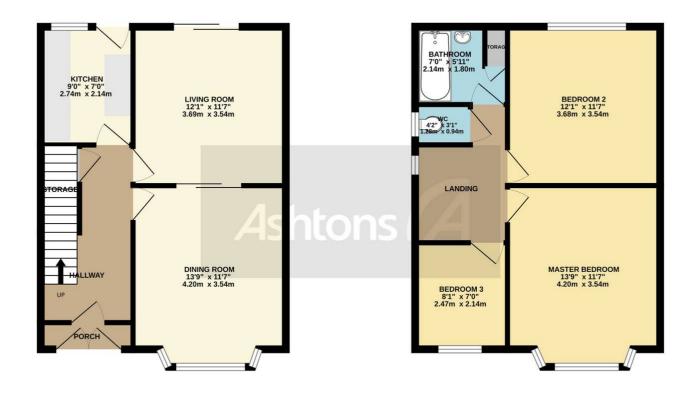

## Winwick Road, Newton-Le-Willows

£280,000 Leasehold

Situated in a desirable location is this charming 1930s period semi-detached property which boasts classic architectural features.

Ashtons (A

GROUND FLOOR 467 sq.ft. (43.3 sq.m.) approx.

1ST FLOOR 466 sq.ft. (43.3 sq.m.) approx.

## TOTAL FLOOR AREA: 933 sq.ft. (86.7 sq.m.) approx.

Whilst every attempt has been made to ensure the accuracy of the floorplan contained here, measurement of doors, windows, rooms and any other items are approximate and no responsibility is taken for any error, omission or mis-statement. This plan is for illustrative purposes only and should be used as such by any prospective purchaser. The services, systems and appliances shown have not been tested and no guarante as to their operability or efficiency can be given.