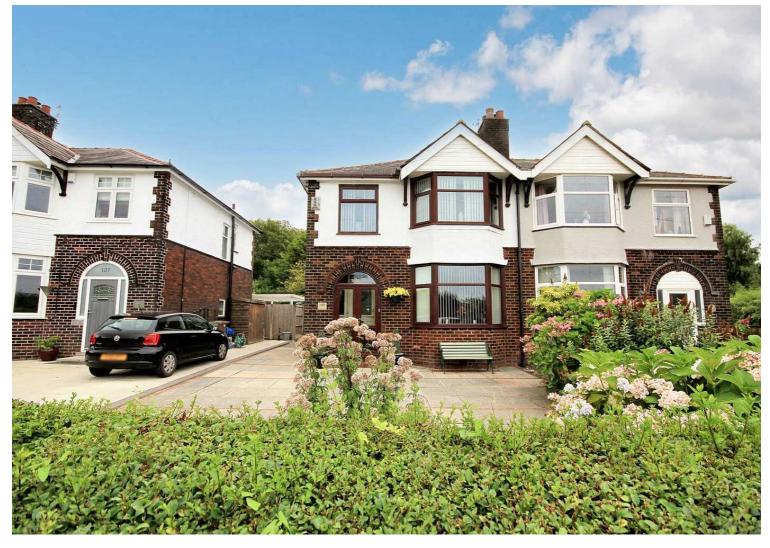

## Winwick Road, Newton-Le-Willows

£280,000 Leasehold

Situated in a desirable location is this charming 1930s period semi-detached property which boasts classic architectural features.

Ashtons (A

GROUND FLOOR 467 sq.ft. (43.3 sq.m.) approx.