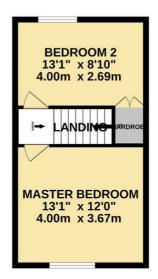

**KITCHEN/DINING ROOM** 13'1" x 8'10" 4.00m x 2.69m

+

LIVING ROOM 15'10" x 13'1" 4.82m x 4.00m

PORCH

Whilst every attempt has been made to ensure the accuracy of the floorplan contained here, measurements of dors, windows, rooms and any other items are approximate and no responsibility is taken for any error, omission or mis-statement. This plan is for illustrative purposes only and should be used as such by any prospective purchaser. The services, systems and appliances shown have not been tested and no guarantee as to their operability or efficiency can be given. Made with Metropix ©2024