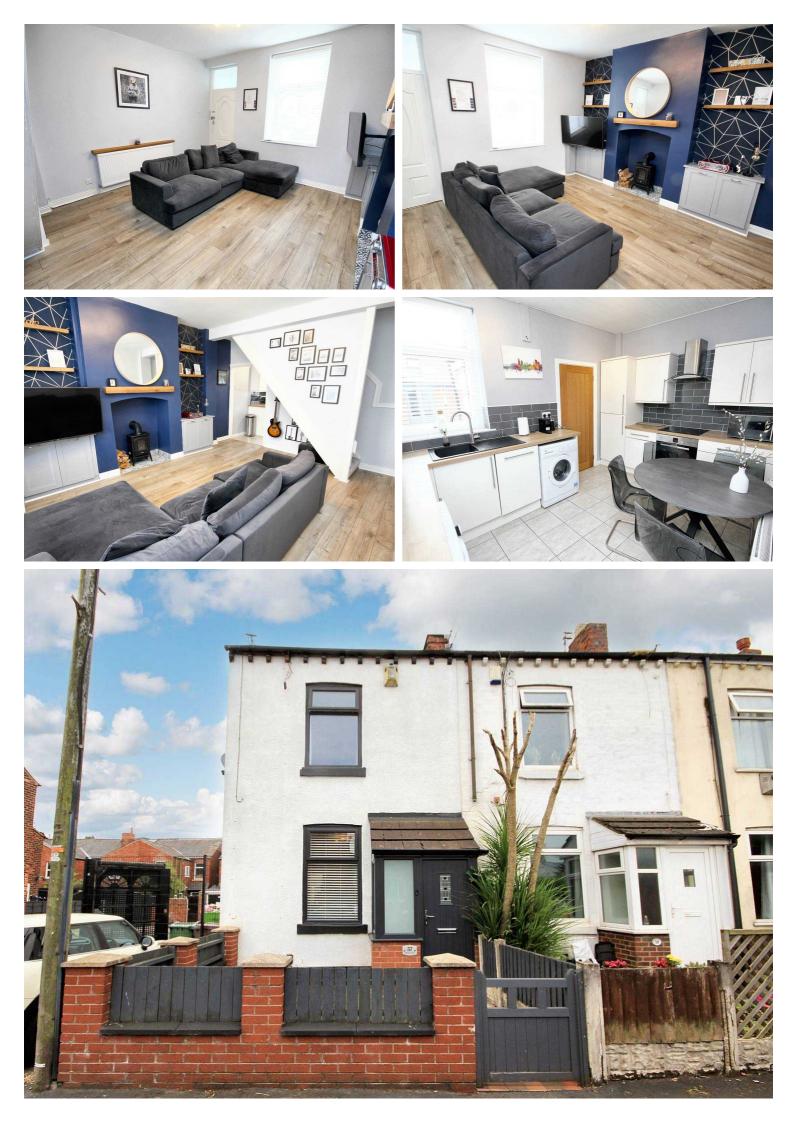

## 57 Mercer Street, Newton-Le-Willows

## £175,000 Leasehold

In conclusion, this 2-bedroom end terrace property offers a modern and comfortable living space with great potential

Scan For More Information About This Property.

GARAGE

14'1" x 10'7" 4.29m x 3.24m