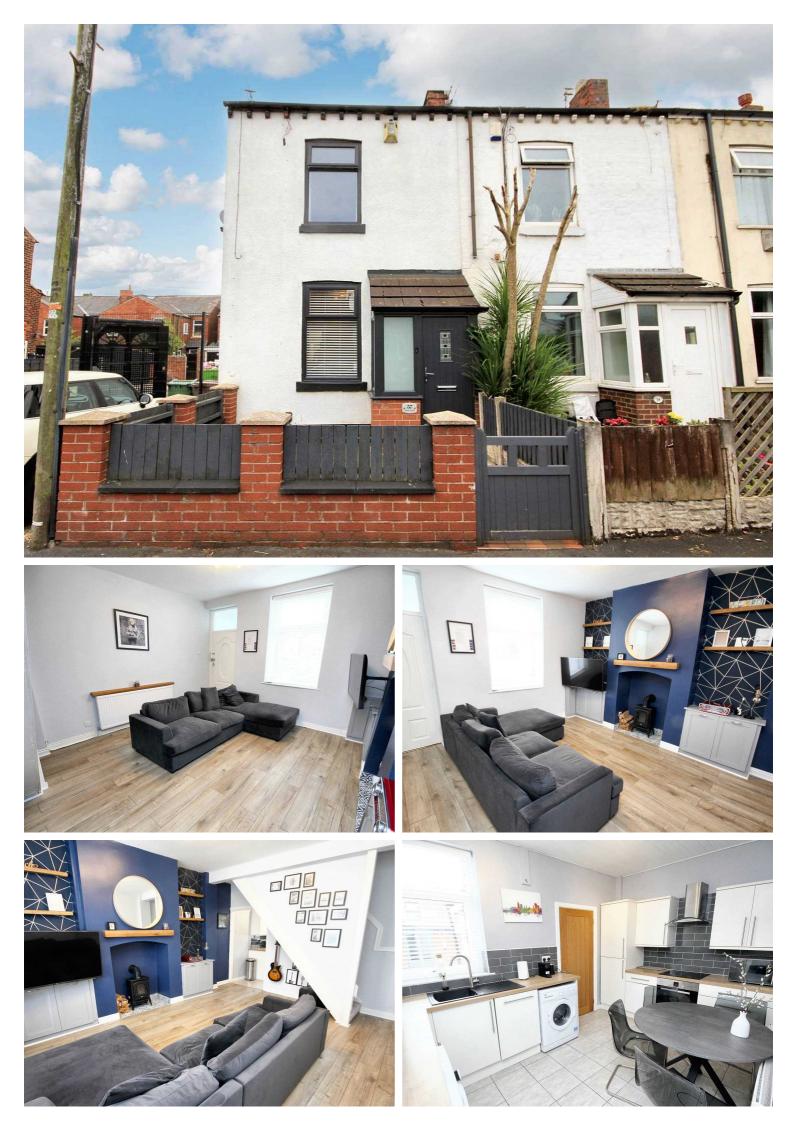

## 57 Mercer Street, Newton-Le-Willows

## £175,000 Leasehold

In conclusion, this 2-bedroom end terrace property offers a modern and comfortable living space with great potential

Scan For More Information About This Property.

GARAGE

14'1" x 10'7" 4.29m x 3.24m