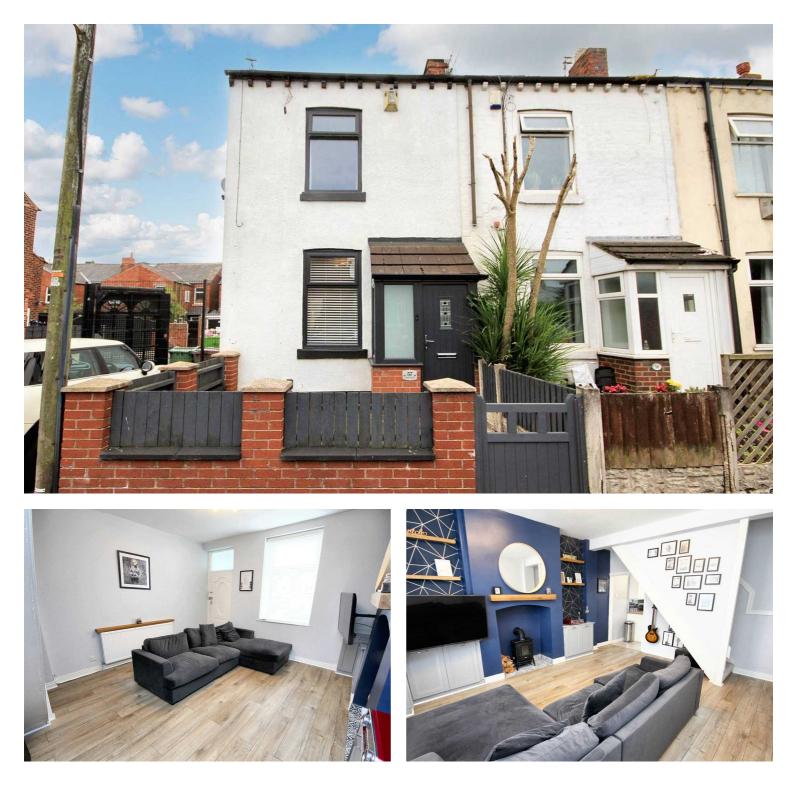

## 57 Mercer Street, Newton-Le-Willows

## £175,000 Leasehold

In conclusion, this 2-bedroom end terrace property offers a modern and comfortable living space with great potential

Scan For More Information About This Property.

GARAGE

14'1" x 10'7" 4.29m x 3.24m