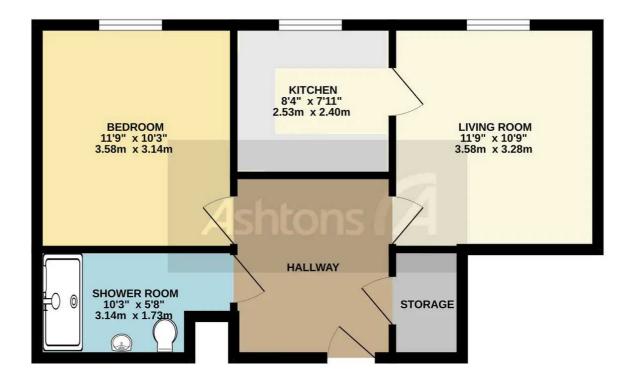

## GROUND FLOOR 466 sq.ft. (43.3 sq.m.) approx.

TOTAL FLOOR AREA: 466 sq.ft. (43.3 sq.m.) approx. Whilst every attempt has been made to ensure the accuracy of the floorplan contained here, measurements of doors, whows, nooms and any other letens are approximate and no responsibility is taken for any error, omission or mis-statement. This plan is for lilustrative purposes only and should be used as such by any prospective purchaser. The services, systems and appliances shown have not been tested and no guarantee as to their operability or efficiency can be given. Made with Metropix @2024