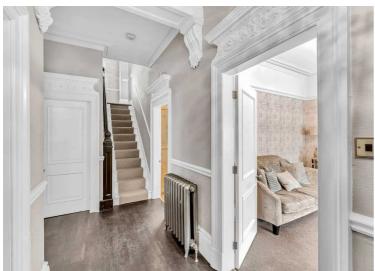

## 30 High Street, Newton-Le-Willows

£750,000 Freehold

























### BASEMENT LEVEL GROUND FLOOR 15T FLOOR 15T PLOOR 15T 94 ft (10.8 sq.m.) approx. 1573 49, ft (146.1 sq.m.) approx. 1573 49, ft (146.1 sq.m.) approx.







## TOTAL FLOOR AREA: 2968 sq.ft. (275.8 sq.m.) approx.

Whilst every attempt has been made to ensure the accuracy of the floorplan contained here, measurements of doors, windows, recoins and any other terms are approximate and no responsibility is taken for any error, prospective purchaser. The services, systems and appliances shown have not been tested and no guarantee as to their operability or efficiency can be given.

Made with Metopsic XCD2.

## www.ashtons.net

You can include any text here. The text can be modified upon generating you to Share ONS