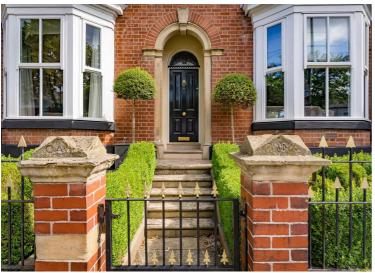

## 30 High Street, Newton-Le-Willows

£750,000 Freehold

























### BASEMENT LEVEL GROUND FLOOR 15T FLOOR 15T PLOOR 15T 94 ft (10.8 sq.m.) approx. 1573 49, ft (146.1 sq.m.) approx. 1573 49, ft (146.1 sq.m.) approx.







## TOTAL FLOOR AREA: 2968 sq.ft. (275.8 sq.m.) approx.

Whilst every attempt has been made to ensure the accuracy of the floorplan contained here, measurements of doors, windows, recoins and any other terms are approximate and no responsibility is taken for any error, prospective purchaser. The services, systems and appliances shown have not been tested and no guarantee as to their operability or efficiency can be given.

Made with Metopsic XCD2.

## www.ashtons.net

You can include any text here. The text can be modified upon generating you to Share ONS