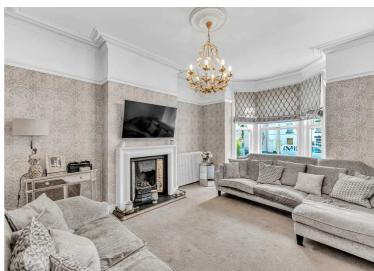

## 30 High Street, Newton-Le-Willows

£750,000 Freehold

























### BASEMENT LEVEL GROUND FLOOR 15T FLOOR 15T PLOOR 15T 94 ft (10.8 sq.m.) approx. 1573 49, ft (146.1 sq.m.) approx. 1573 49, ft (146.1 sq.m.) approx.







## TOTAL FLOOR AREA: 2968 sq.ft. (275.8 sq.m.) approx.

Whilst every attempt has been made to ensure the accuracy of the floorplan contained here, measurements of doors, windows, recoins and any other terms are approximate and no responsibility is taken for any error, prospective purchaser. The services, systems and appliances shown have not been tested and no guarantee as to their operability or efficiency can be given.

Made with Metopsic XCD2.

## www.ashtons.net

You can include any text here. The text can be modified upon generating you to Share ONS