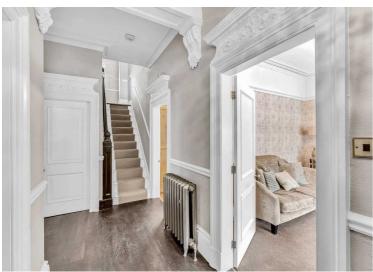

## 30 High Street, Newton-Le-Willows

£750,000 Freehold

























### BASEMENT LEVEL GROUND FLOOR 15T FLOOR 15T PLOOR 15T 94 ft (10.8 sq.m.) approx. 1573 49, ft (146.1 sq.m.) approx. 1573 49, ft (146.1 sq.m.) approx.







## TOTAL FLOOR AREA: 2968 sq.ft. (275.8 sq.m.) approx.

Whilst every attempt has been made to ensure the accuracy of the floorplan contained here, measurements of doors, windows, recoins and any other terms are approximate and no responsibility is taken for any error, prospective purchaser. The services, systems and appliances shown have not been tested and no guarantee as to their operability or efficiency can be given.

Made with Metopsic XCD2.

## www.ashtons.net

You can include any text here. The text can be modified upon generating you to Share ONS