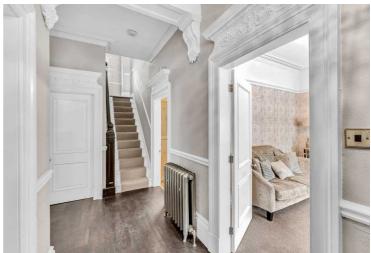

## 30 High Street, Newton-Le-Willows

£750,000 Freehold

























### BASEMENT LEVEL GROUND FLOOR 15T FLOOR 15T PLOOR 15T 94 ft (10.8 sq.m.) approx. 1573 49, ft (146.1 sq.m.) approx. 1573 49, ft (146.1 sq.m.) approx.







## TOTAL FLOOR AREA: 2968 sq.ft. (275.8 sq.m.) approx.

Whilst every attempt has been made to ensure the accuracy of the floorplan contained here, measurements of doors, windows, recoins and any other terms are approximate and no responsibility is taken for any error, prospective purchaser. The services, systems and appliances shown have not been tested and no guarantee as to their operability or efficiency can be given.

Made with Metopsic XCD2.

## www.ashtons.net

You can include any text here. The text can be modified upon generating you to Share ON