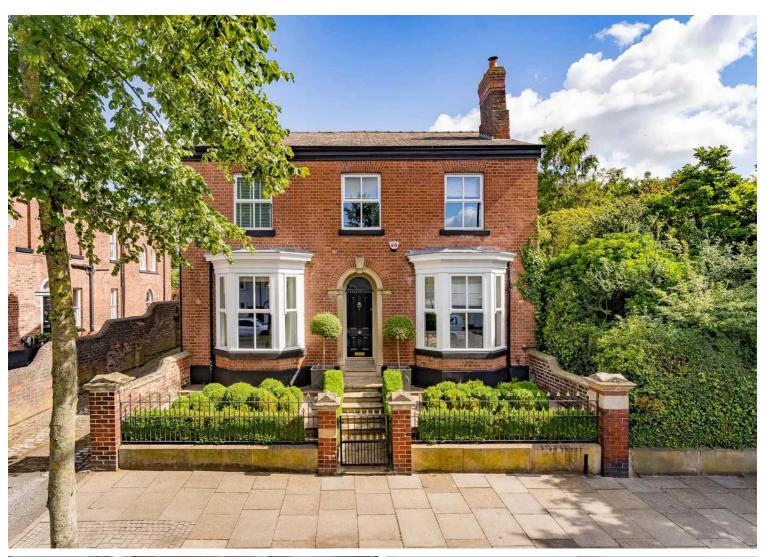

## 30 High Street, Newton-Le-Willows

£750,000 Freehold

























### BASEMENT LEVEL GROUND FLOOR 15T FLOOR 15T PLOOR 15T 94 ft (10.8 sq.m.) approx. 1573 49, ft (146.1 sq.m.) approx. 1573 49, ft (146.1 sq.m.) approx.







## TOTAL FLOOR AREA: 2968 sq.ft. (275.8 sq.m.) approx.

Whilst every attempt has been made to ensure the accuracy of the floorplan contained here, measurements of doors, windows, recoins and any other terms are approximate and no responsibility is taken for any error, prospective purchaser. The services, systems and appliances shown have not been tested and no guarantee as to their operability or efficiency can be given.

Made with Metopsic XCD2.

## www.ashtons.net

You can include any text here. The text can be modified upon generating you to Share ONS