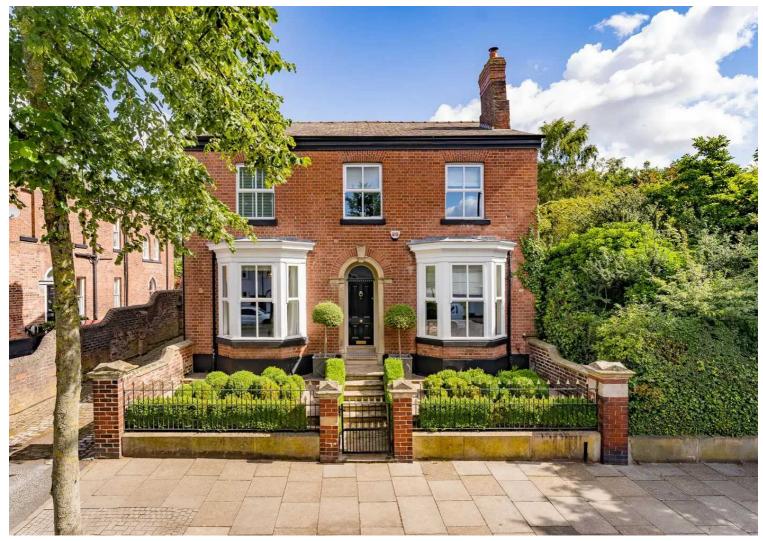

## 30 High Street, Newton-Le-Willows

£750,000 Freehold

























### BASEMENT LEVEL GROUND FLOOR 15T FLOOR 15T PLOOR 15T 94 ft (10.8 sq.m.) approx. 1573 49, ft (146.1 sq.m.) approx. 1573 49, ft (146.1 sq.m.) approx.







## TOTAL FLOOR AREA: 2968 sq.ft. (275.8 sq.m.) approx.

Whilst every attempt has been made to ensure the accuracy of the floorplan contained here, measurements of doors, windows, recoins and any other terms are approximate and no responsibility is taken for any error, prospective purchaser. The services, systems and appliances shown have not been tested and no guarantee as to their operability or efficiency can be given.

Made with Metopsic XCD2.

## www.ashtons.net

You can include any text here. The text can be modified upon generating you to Share ONS