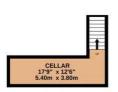

### BASEMENT LEVEL GROUND FLOOR 15T FLOOR 15T PLOOR 15T 94 ft (10.8 sq.m.) approx. 1573 49, ft (146.1 sq.m.) approx. 1573 49, ft (146.1 sq.m.) approx.

## TOTAL FLOOR AREA: 2968 sq.ft. (275.8 sq.m.) approx.

Whilst every attempt has been made to ensure the accuracy of the floorplan contained here, measurements of doors, windows, recoins and any other terms are approximate and no responsibility is taken for any error, prospective purchaser. The services, systems and appliances shown have not been tested and no guarantee as to their operability or efficiency can be given.