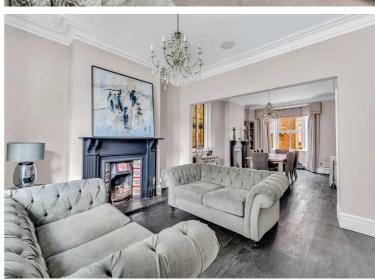

## 30 High Street, Newton-Le-Willows

£750,000 Freehold

























### BASEMENT LEVEL GROUND FLOOR 15T FLOOR 15T PLOOR 15T 94 ft (10.8 sq.m.) approx. 1573 49, ft (146.1 sq.m.) approx. 1573 49, ft (146.1 sq.m.) approx.







## TOTAL FLOOR AREA: 2968 sq.ft. (275.8 sq.m.) approx.

Whilst every attempt has been made to ensure the accuracy of the floorplan contained here, measurements of doors, windows, recoins and any other terms are approximate and no responsibility is taken for any error, prospective purchaser. The services, systems and appliances shown have not been tested and no guarantee as to their operability or efficiency can be given.

Made with Metopsic XCD2.

## www.ashtons.net

You can include any text here. The text can be modified upon generating you to Share ONS