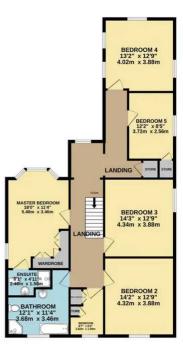

### BASEMENT LEVEL GROUND FLOOR 15T FLOOR 15T PLOOR 15T 94 ft (10.8 sq.m.) approx. 1573 49, ft (146.1 sq.m.) approx. 1573 49, ft (146.1 sq.m.) approx.

## TOTAL FLOOR AREA: 2968 sq.ft. (275.8 sq.m.) approx.

Whilst every attempt has been made to ensure the accuracy of the floorplan contained here, measurements of doors, windows, recoins and any other terms are approximate and no responsibility is taken for any error, prospective purchaser. The services, systems and appliances shown have not been tested and no guarantee as to their operability or efficiency can be given.