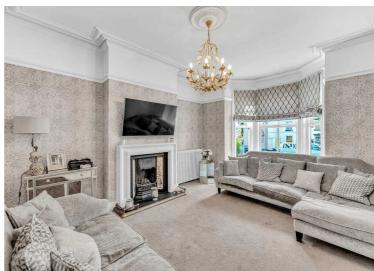

## 30 High Street, Newton-Le-Willows

£750,000 Freehold

























### BASEMENT LEVEL GROUND FLOOR 15T FLOOR 15T PLOOR 15T 94 ft (10.8 sq.m.) approx. 1573 49, ft (146.1 sq.m.) approx. 1573 49, ft (146.1 sq.m.) approx.







## TOTAL FLOOR AREA: 2968 sq.ft. (275.8 sq.m.) approx.

Whilst every attempt has been made to ensure the accuracy of the floorplan contained here, measurements of doors, windows, recoins and any other terms are approximate and no responsibility is taken for any error, prospective purchaser. The services, systems and appliances shown have not been tested and no guarantee as to their operability or efficiency can be given.

Made with Metopsic XCD2.

## www.ashtons.net

You can include any text here. The text can be modified upon generating you to Share ONS