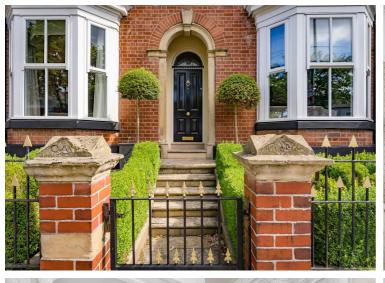

## 30 High Street, Newton-Le-Willows

£750,000 Freehold

























### BASEMENT LEVEL GROUND FLOOR 15T FLOOR 15T PLOOR 15T 94 ft (10.8 sq.m.) approx. 1573 49, ft (146.1 sq.m.) approx. 1573 49, ft (146.1 sq.m.) approx.







## TOTAL FLOOR AREA: 2968 sq.ft. (275.8 sq.m.) approx.

Whilst every attempt has been made to ensure the accuracy of the floorplan contained here, measurements of doors, windows, recoins and any other terms are approximate and no responsibility is taken for any error, prospective purchaser. The services, systems and appliances shown have not been tested and no guarantee as to their operability or efficiency can be given.

Made with Metopsic XCD2.

## www.ashtons.net

You can include any text here. The text can be modified upon generating you to Share ONS