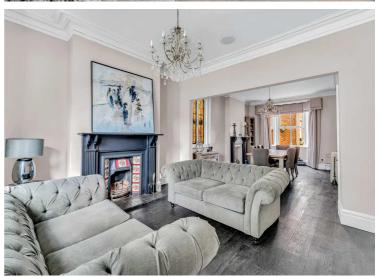

## 30 High Street, Newton-Le-Willows

£750,000 Freehold

























### BASEMENT LEVEL GROUND FLOOR 15T FLOOR 15T PLOOR 15T 94 ft (10.8 sq.m.) approx. 1573 49, ft (146.1 sq.m.) approx. 1573 49, ft (146.1 sq.m.) approx.







## TOTAL FLOOR AREA: 2968 sq.ft. (275.8 sq.m.) approx.

Whilst every attempt has been made to ensure the accuracy of the floorplan contained here, measurements of doors, windows, recoins and any other terms are approximate and no responsibility is taken for any error, prospective purchaser. The services, systems and appliances shown have not been tested and no guarantee as to their operability or efficiency can be given.

Made with Metopsic XCD2.

## www.ashtons.net

You can include any text here. The text can be modified upon generating you to Share ONS