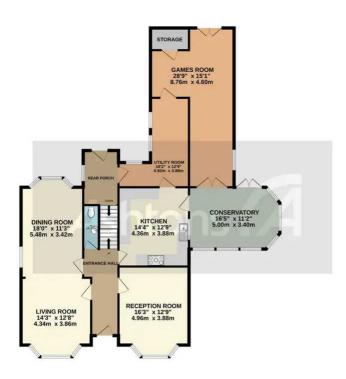

### BASEMENT LEVEL GROUND FLOOR 15T FLOOR 15T PLOOR 15T 94 ft (10.8 sq.m.) approx. 1573 49, ft (146.1 sq.m.) approx. 1573 49, ft (146.1 sq.m.) approx.

## TOTAL FLOOR AREA: 2968 sq.ft. (275.8 sq.m.) approx.

Whilst every attempt has been made to ensure the accuracy of the floorplan contained here, measurements of doors, windows, recoins and any other terms are approximate and no responsibility is taken for any error, prospective purchaser. The services, systems and appliances shown have not been tested and no guarantee as to their operability or efficiency can be given.