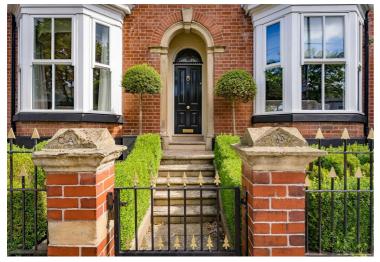

## 30 High Street, Newton-Le-Willows

£750,000 Freehold

























### BASEMENT LEVEL GROUND FLOOR 15T FLOOR 15T PLOOR 15T 94 ft (10.8 sq.m.) approx. 1573 49, ft (146.1 sq.m.) approx. 1573 49, ft (146.1 sq.m.) approx.







## TOTAL FLOOR AREA: 2968 sq.ft. (275.8 sq.m.) approx.

Whilst every attempt has been made to ensure the accuracy of the floorplan contained here, measurements of doors, windows, recoins and any other terms are approximate and no responsibility is taken for any error, prospective purchaser. The services, systems and appliances shown have not been tested and no guarantee as to their operability or efficiency can be given.

Made with Metopsic XCD2.

## www.ashtons.net

You can include any text here. The text can be modified upon generating you to Share