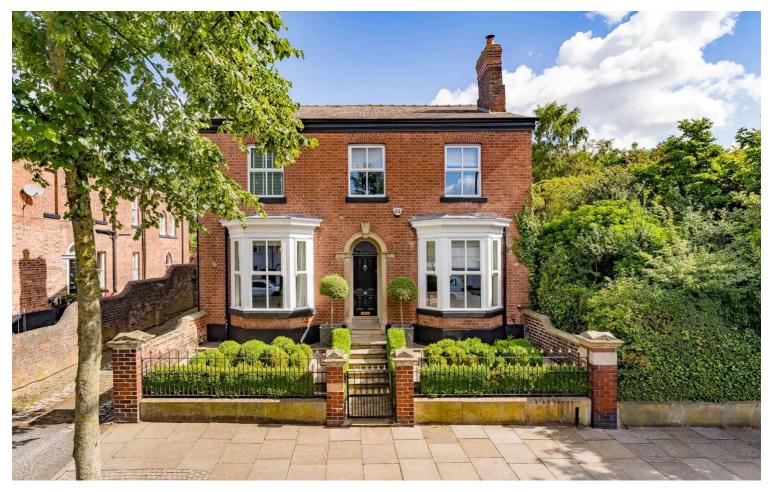

## 30 High Street, Newton-Le-Willows

£750,000 Freehold

























### BASEMENT LEVEL GROUND FLOOR 15T FLOOR 15T PLOOR 15T 94 ft (10.8 sq.m.) approx. 1573 49, ft (146.1 sq.m.) approx. 1573 49, ft (146.1 sq.m.) approx.







## TOTAL FLOOR AREA: 2968 sq.ft. (275.8 sq.m.) approx.

Whilst every attempt has been made to ensure the accuracy of the floorplan contained here, measurements of doors, windows, recoins and any other terms are approximate and no responsibility is taken for any error, prospective purchaser. The services, systems and appliances shown have not been tested and no guarantee as to their operability or efficiency can be given.

Made with Metopsic XCD2.

## www.ashtons.net

You can include any text here. The text can be modified upon generating you to Shar