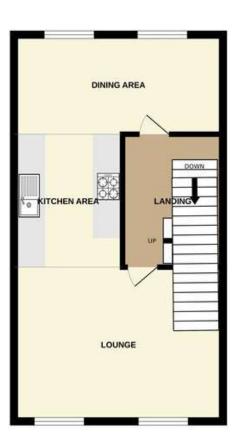

ENSUITE 4' 2" x 8' 3" (1.28m x 2.52m) Modern ensuite shower room with white suite.

access to the dining room and lounge.

wooden laminate floor and over looking the rear garden. Open plan leading into the kitchen area.

KITCHEN AREA 7' 6" x 9' 10" (2.31m x 3.0m) Modern kitchen with dark wall and base units and work surfaces. Having room for appliances with an integrated gas hob and electric oven.

LOUNGE 15' 6" x 8' 3" (4.74m x 2.52m) Front faces large lounge with two double glazed windows and a carpeted floor.

FIRST FLOOR LANDING Having a carpeted floor and REAR BEDROOM 8' 7" x 13' 4" (2.64m x 4.07m) Rear double bedroom with carpeted floor.

DINING AREA 15' 6" x 8' 3" (4.74m x 2.52m) Having a MAIN BEDROOM 15' 6" x 12' 0" (4.74m x 3.66m) Main bedroom decorated in a neutral colour and having built in wardrobes. Access to the ensuite shower room.