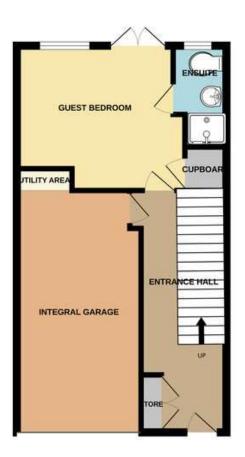

HALLWAY 6' 2" x 18' 4" (1.88m x 5.61m) Having a carpeted floor with stairs leading to the first floor. Cloakroom storage to left, and access to the integral garage and guest bedroom.

GUEST BEDROOM 11' 8"  $\times$  11' 8" (3.58m  $\times$  3.58m) Overlooking the rear garden and accessed via a double glazed UPVC double door. This double bedroom benefits from having an ensuite and further storage located under the stairs.

ENSUITE 4' 2" x 8' 3" (1.28m x 2.52m) Modern ensuite shower room with white suite.

access to the dining room and lounge.

wooden laminate floor and over looking the rear garden. Open plan leading into the kitchen area.

> ENSUITE 7' 0" x 5' 8" (2.14m x 1.74m) Modern shower room comprising shower cubicle, sink and WC.

> REAR GARDEN Rear garden mostly of lawn with patio and pathway leading to the side of the house.

INTEGRAL GARAGE WITH UTILITY AREA Single integral garage with up and over door, and internal door to the hallway. Utility area and plumbing for a washing machine and tumble dryer.