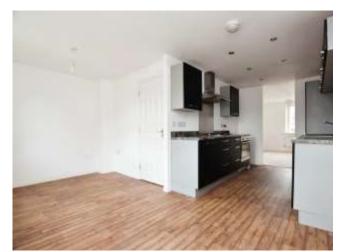

KITCHEN AREA 7' 6" x 9' 10" (2.31m x 3.0m) Modern kitchen with dark wall and base units and work surfaces. Having room for appliances with an integrated gas hob and electric oven.

LOUNGE 15' 6" x 8' 3" (4.74m x 2.52m) Front faces large lounge with two double glazed windows and a carpeted floor.