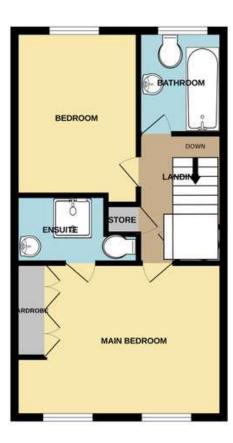

SECOND FLOOR LANDING Second floor landing having a carpeted floor and two storage cupboards.

FAMILY BATHROOM 6' 1" x 8' 0" (1.87m x 2.45m) Modern family bathroom comprising a white suite of sink, WC and bath.

FIRST FLOOR LANDING Having a carpeted floor and REAR BEDROOM 8' 7" x 13' 4" (2.64m x 4.07m) Rear double bedroom with carpeted floor.

DINING AREA 15' 6" x 8' 3" (4.74m x 2.52m) Having a MAIN BEDROOM 15' 6" x 12' 0" (4.74m x 3.66m) Main bedroom decorated in a neutral colour and having built in wardrobes. Access to the ensuite shower room.

> ENSUITE 7' 0" x 5' 8" (2.14m x 1.74m) Modern shower room comprising shower cubicle, sink and WC.

> REAR GARDEN Rear garden mostly of lawn with patio and pathway leading to the side of the house.

INTEGRAL GARAGE WITH UTILITY AREA Single integral garage with up and over door, and internal door to the hallway. Utility area and plumbing for a washing machine and tumble dryer.