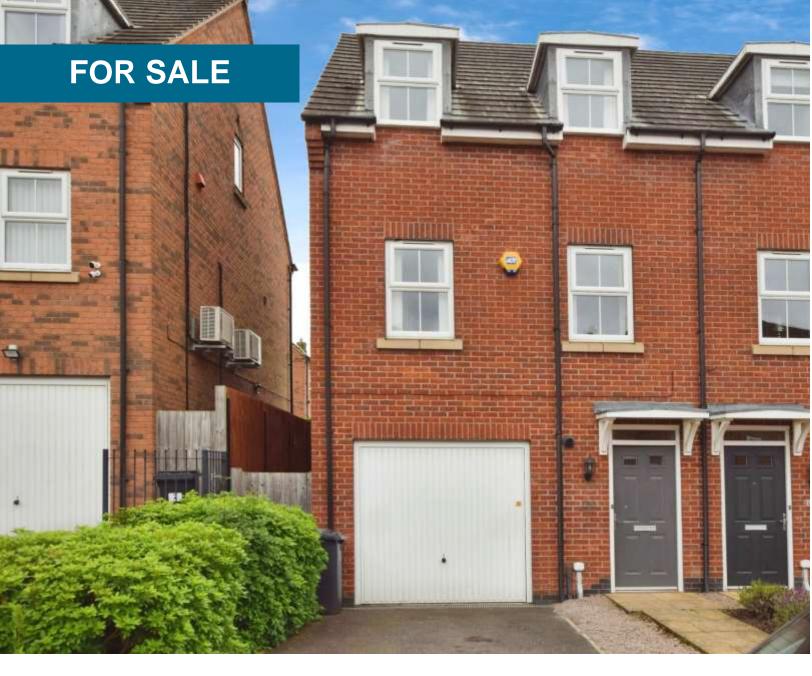

Oaklands Drive, Earl Shilton £275,000

## **Oaklands Drive, Earl Shilton**

3 Bedrooms, 1 Bathroom

£275,000

- NO CHAIN AND VIEWING ADVISED!
- THREE BEDROOM SEMI DETACHED HOUSE
- INTEGRAL GARAGE AND UTILITY AREA
- GROUND FLOOR GUEST BEDROOM AND ENSUITE

A THREE BEDROOM SEMI DETACHED HOUSE IN EARL SHILTON. Comprising entrance hallway, rear bedroom with ensuite, garage with utility area. First floor open plan dining, kitchen and lounge area, second floor family bathroom and two bedrooms. Ensuite to main. Rear garden and front driveway. NO CHAIN!