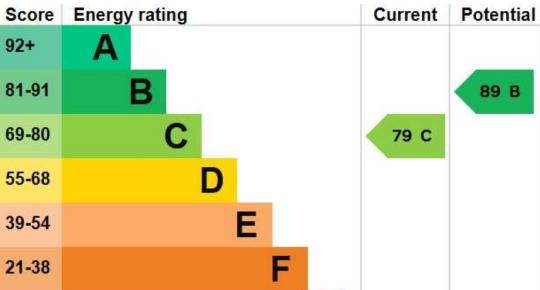

A THREE BEDROOM SEMI DETACHED HOUSE IN EARL SHILTON. Comprising entrance hallway, rear bedroom with ensuite, garage with utility area. First floor open plan dining, kitchen and lounge area, second floor family bathroom and two bedrooms. Ensuite to main. Rear garden and front driveway. NO CHAIN!