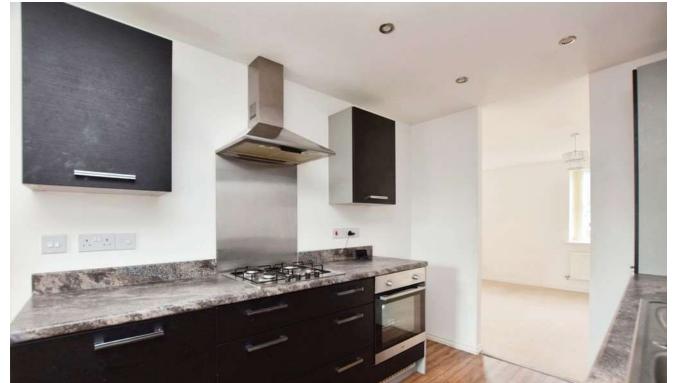

KITCHEN AREA 7' 6" x 9' 10" (2.31m x 3.0m) Modern kitchen with dark wall and base units and work surfaces. Having room for appliances with an integrated gas hob and electric oven.

LOUNGE 15' 6" x 8' 3" (4.74m x 2.52m) Front faces large lounge with two double glazed windows and a carpeted floor.