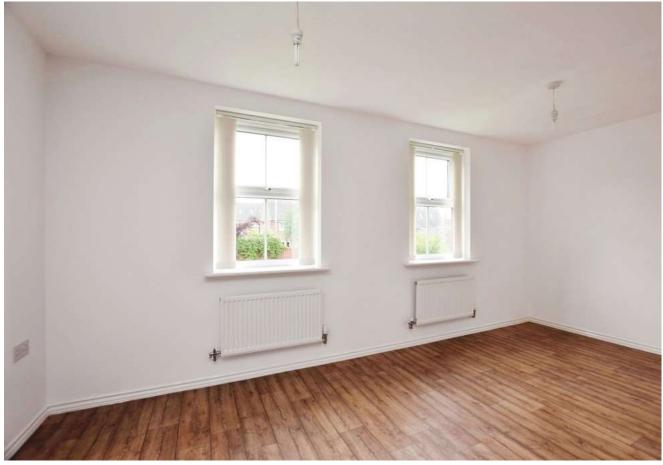

KITCHEN AREA 7' 6" x 9' 10" (2.31m x 3.0m) Modern kitchen with dark wall and base units and work surfaces. Having room for appliances with an integrated gas hob and electric oven.

LOUNGE 15' 6" x 8' 3" (4.74m x 2.52m) Front faces large lounge with two double glazed windows and a carpeted floor.

FIRST FLOOR LANDING Having a carpeted floor and REAR BEDROOM 8' 7" x 13' 4" (2.64m x 4.07m) Rear double bedroom with carpeted floor.

DINING AREA 15' 6" x 8' 3" (4.74m x 2.52m) Having a MAIN BEDROOM 15' 6" x 12' 0" (4.74m x 3.66m) Main bedroom decorated in a neutral colour and having built in wardrobes. Access to the ensuite shower room.