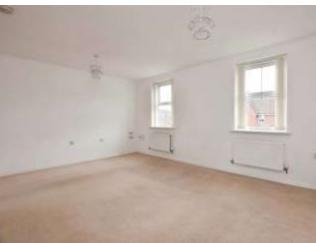

KITCHEN AREA 7' 6" x 9' 10" (2.31m x 3.0m) Modern kitchen with dark wall and base units and work surfaces. Having room for appliances with an integrated gas hob and electric oven.

LOUNGE 15' 6" x 8' 3" (4.74m x 2.52m) Front faces large lounge with two double glazed windows and a carpeted floor.