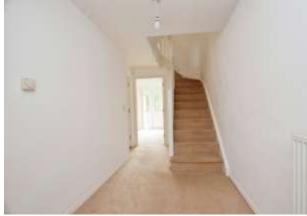

HALLWAY 6' 2" x 18' 4" (1.88m x 5.61m) Having a carpeted floor with stairs leading to the first floor. Cloakroom storage to left, and access to the integral garage and guest bedroom.

GUEST BEDROOM 11' 8"  $\times$  11' 8" (3.58m  $\times$  3.58m) Overlooking the rear garden and accessed via a double glazed UPVC double door. This double bedroom benefits from having an ensuite and further storage located under the stairs.