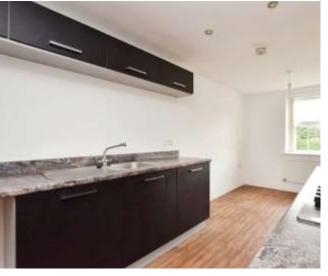

KITCHEN AREA 7' 6" x 9' 10" (2.31m x 3.0m) Modern kitchen with dark wall and base units and work surfaces. Having room for appliances with an integrated gas hob and electric oven.

LOUNGE 15' 6" x 8' 3" (4.74m x 2.52m) Front faces large lounge with two double glazed windows and a carpeted floor.