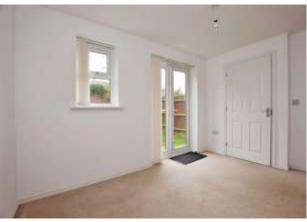

HALLWAY 6' 2" x 18' 4" (1.88m x 5.61m) Having a carpeted floor with stairs leading to the first floor. Cloakroom storage to left, and access to the integral garage and guest bedroom.

GUEST BEDROOM 11' 8"  $\times$  11' 8" (3.58m  $\times$  3.58m) Overlooking the rear garden and accessed via a double glazed UPVC double door. This double bedroom benefits from having an ensuite and further storage located under the stairs.