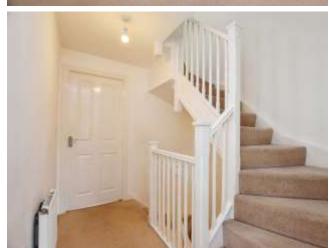

HALLWAY 6' 2" x 18' 4" (1.88m x 5.61m) Having a carpeted floor with stairs leading to the first floor. Cloakroom storage to left, and access to the integral garage and guest bedroom.

GUEST BEDROOM 11' 8"  $\times$  11' 8" (3.58m  $\times$  3.58m) Overlooking the rear garden and accessed via a double glazed UPVC double door. This double bedroom benefits from having an ensuite and further storage located under the stairs.