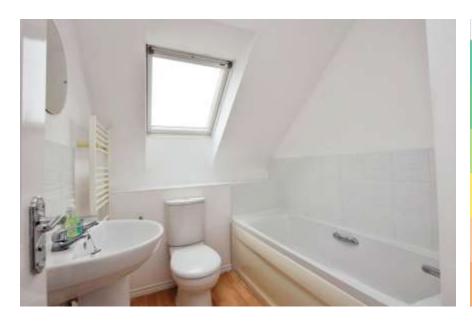

SECOND FLOOR LANDING Second floor landing having a carpeted floor and two storage cupboards.

FAMILY BATHROOM 6' 1" x 8' 0" (1.87m x 2.45m) Modern family bathroom comprising a white suite of sink, WC and bath.