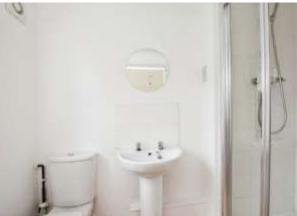

ENSUITE 4' 2" x 8' 3" (1.28m x 2.52m) Modern ensuite shower room with white suite.

access to the dining room and lounge.

wooden laminate floor and over looking the rear garden. Open plan leading into the kitchen area.