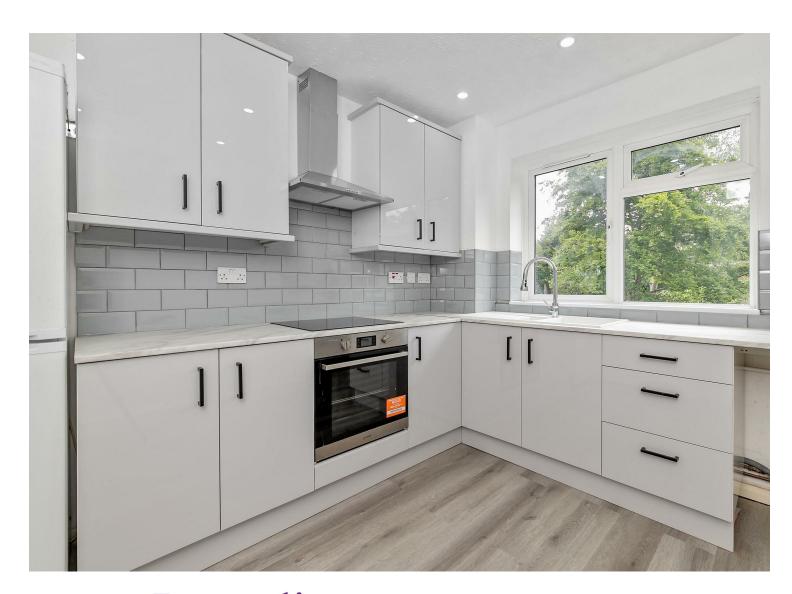

## All The Ingredients Needed For A Fabulous Lifestyle

A newly renovated and deceptively spacious, two double bedroom, first floor maisonette situated in the popular New Greens area of St. Albans. Internally the property features a well proportioned lounge/dining room with fireplace, a fitted kitchen, two double bedrooms and a bathroom. Outside the property enjoys a fairly large private garden and a has useful storage shed. Flint Way is positioned close to good local amenities and is within the catchment of highly regarded local schools, plus open spaces including Batchwood golf course. St. Albans city centre with its extensive shopping and leisure facilities is only a short distance away.