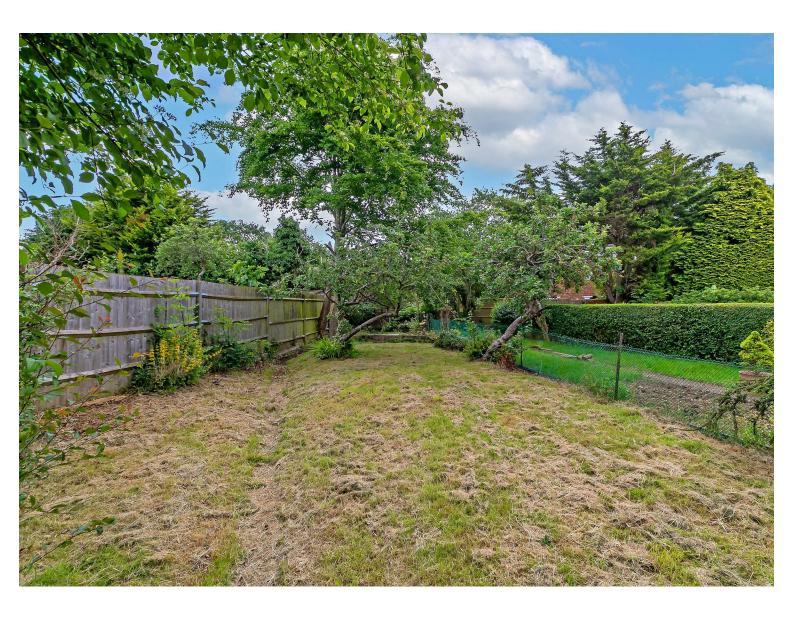

## All The Ingredients Needed For A Fabulous Lifestyle

A newly renovated and deceptively spacious, two double bedroom, first floor maisonette situated in the popular New Greens area of St. Albans. Internally the property features a well proportioned lounge/dining room with fireplace, a fitted kitchen, two double bedrooms and a bathroom. Outside the property enjoys a fairly large private garden and a has useful storage shed. Flint Way is positioned close to good local amenities and is within the catchment of highly regarded local schools, plus open spaces including Batchwood golf course. St. Albans city centre with its extensive shopping and leisure facilities is only a short distance away.

## Specialists in Bespoke Properties

- Chain Free
- Private Garden
- School Catchment Area
- Double Glazed Windows
- Energy Efficiency Rating

  Very energy efficient lower running costs

  (92 plus) A

  (81-91) B