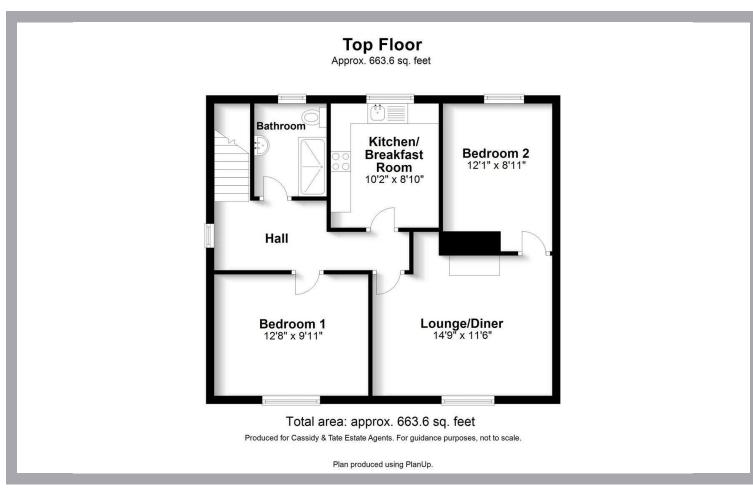

## All The Ingredients Needed For A Fabulous Lifestyle

A newly renovated and deceptively spacious, two double bedroom, first floor maisonette situated in the popular New Greens area of St. Albans. Internally the property features a well proportioned lounge/dining room with fireplace, a fitted kitchen, two double bedrooms and a bathroom. Outside the property enjoys a fairly large private garden and a has useful storage shed. Flint Way is positioned close to good local amenities and is within the catchment of highly regarded local schools, plus open spaces including Batchwood golf course. St. Albans city centre with its extensive shopping and leisure facilities is only a short distance away.