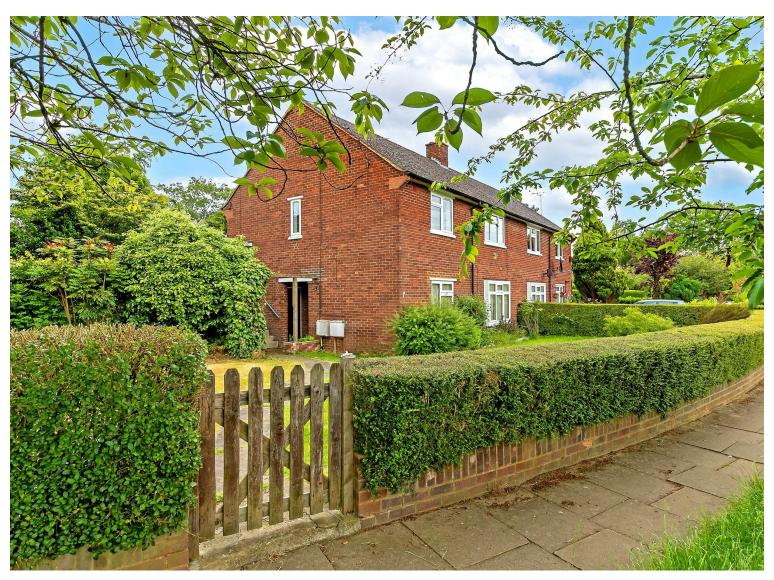

## All The Ingredients Needed For A Fabulous Lifestyle

A newly renovated and deceptively spacious, two double bedroom, first floor maisonette situated in the popular New Greens area of St. Albans. Internally the property features a well proportioned lounge/dining room with fireplace, a fitted kitchen, two double bedrooms and a bathroom. Outside the property enjoys a fairly large private garden and a has useful storage shed. Flint Way is positioned close to good local amenities and is within the catchment of highly regarded local schools, plus open spaces including Batchwood golf course. St. Albans city centre with its extensive shopping and leisure facilities is only a short distance away.