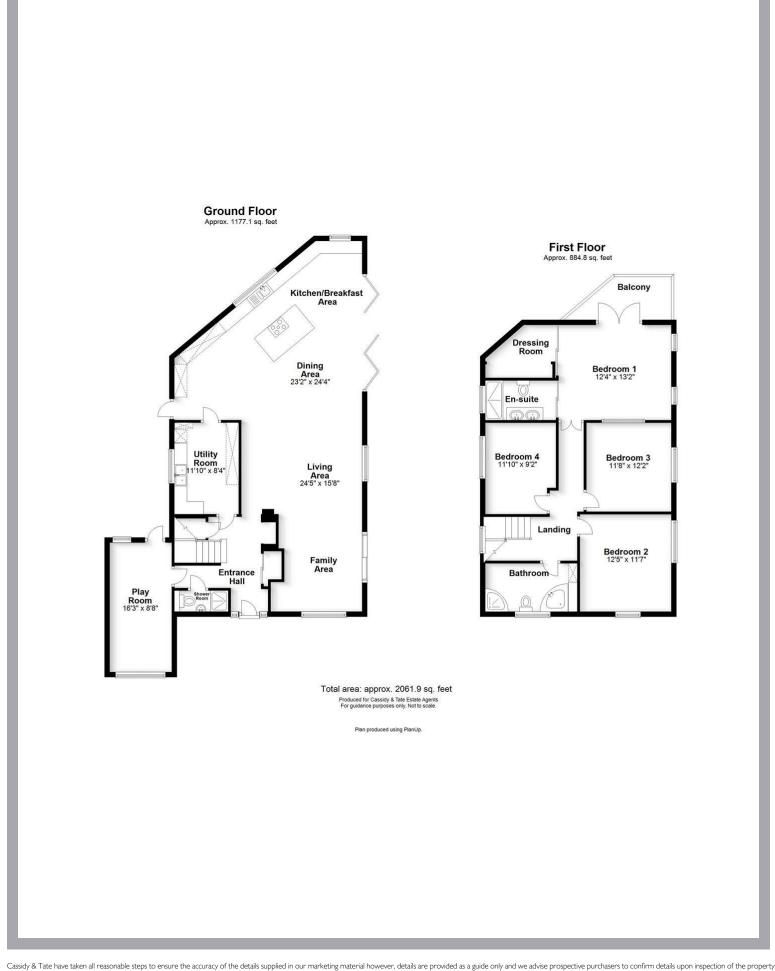

## All The Ingredients Needed For A Fabulous Lifestyle

This is an extended four double bedroom detached home in a prime position at the head of a quiet cul-de-sac and overlooking a park to the rear, with direct access. Linden Crescent is a peaceful road just off Longacres and is conveniently located within walking distance of highly regarded primary schools and Beaumont secondary school together with the popular recreational facilities of Longacre Park. Also close by is the mainline railway station linking St. Albans to London in just under 30 minutes. The property has well proportioned accommodation throughout with a beautiful open plan kitchen flowing through to the family area with bi-folding doors opening onto the good size side garden. A garage has been converted now to a useful study/home office and there is a large separate utility room and ground floor cloak, shower room. Upstairs are the four double bedrooms with a high specification family bathroom and en-suite shower room. The property has underfloor heating throughout.

### Specialists in Bespoke Properties

- Four Double Bedrooms
- En-suite & Family Bathroom
- Open plan living/dining
- Energy Performace Rating: TBC
- Cul De Sac Location
- Further Shower Room
- Close to local amenities
- Council Tax Band: E