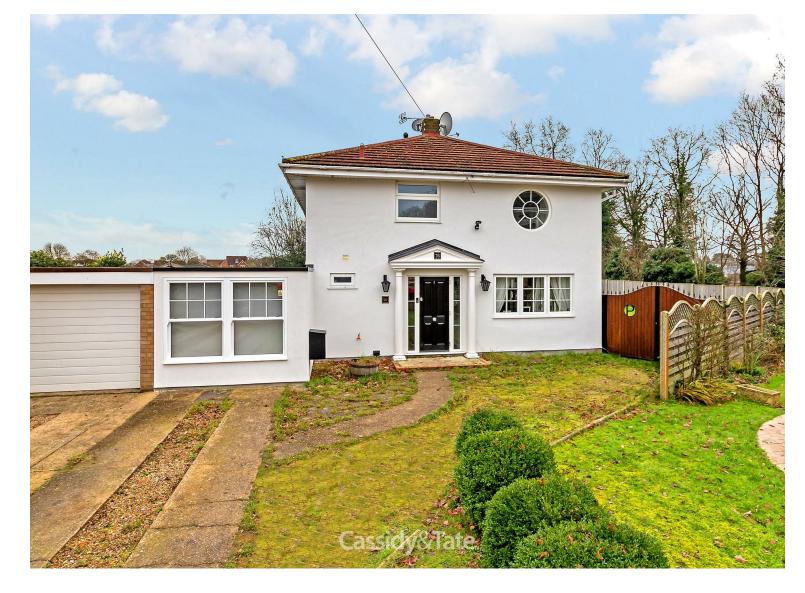

## All The Ingredients Needed For A Fabulous Lifestyle

This is an extended four double bedroom detached home in a prime position at the head of a quiet cul-de-sac and overlooking a park to the rear, with direct access. Linden Crescent is a peaceful road just off Longacres and is conveniently located within walking distance of highly regarded primary schools and Beaumont secondary school together with the popular recreational facilities of Longacre Park. Also close by is the mainline railway station linking St. Albans to London in just under 30 minutes. The property has well proportioned accommodation throughout with a beautiful open plan kitchen flowing through to the family area with bi-folding doors opening onto the good size side garden. A garage has been converted now to a useful study/home office and there is a large separate utility room and ground floor cloak, shower room. Upstairs are the four double bedrooms with a high specification family bathroom and en-suite shower room. The property has underfloor heating throughout.