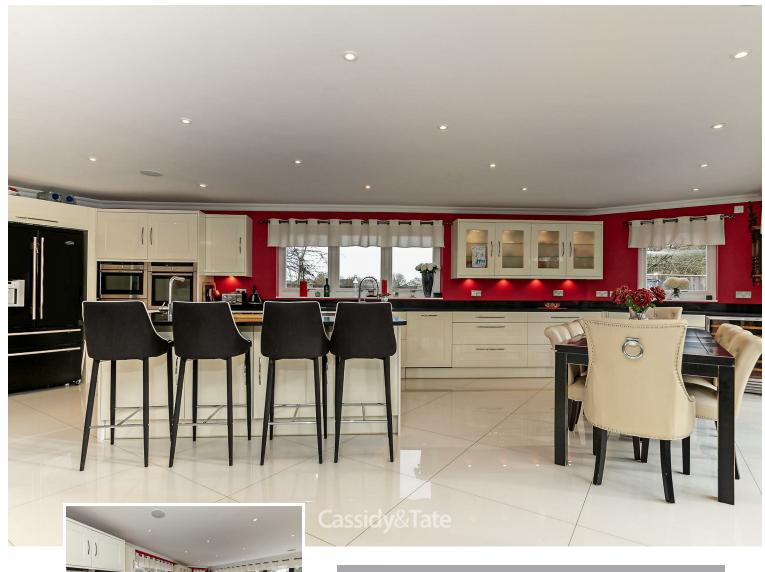

## All The Ingredients Needed For A Fabulous Lifestyle

This is an extended four double bedroom detached home in a prime position at the head of a quiet cul-de-sac and overlooking a park to the rear, with direct access. Linden Crescent is a peaceful road just off Longacres and is conveniently located within walking distance of highly regarded primary schools and Beaumont secondary school together with the popular recreational facilities of Longacre Park. Also close by is the mainline railway station linking St. Albans to London in just under 30 minutes. The property has well proportioned accommodation throughout with a beautiful open plan kitchen flowing through to the family area with bi-folding doors opening onto the good size side garden. A garage has been converted now to a useful study/home office and there is a large separate utility room and ground floor cloak, shower room. Upstairs are the four double bedrooms with a high specification family bathroom and en-suite shower room. The property has underfloor heating throughout.