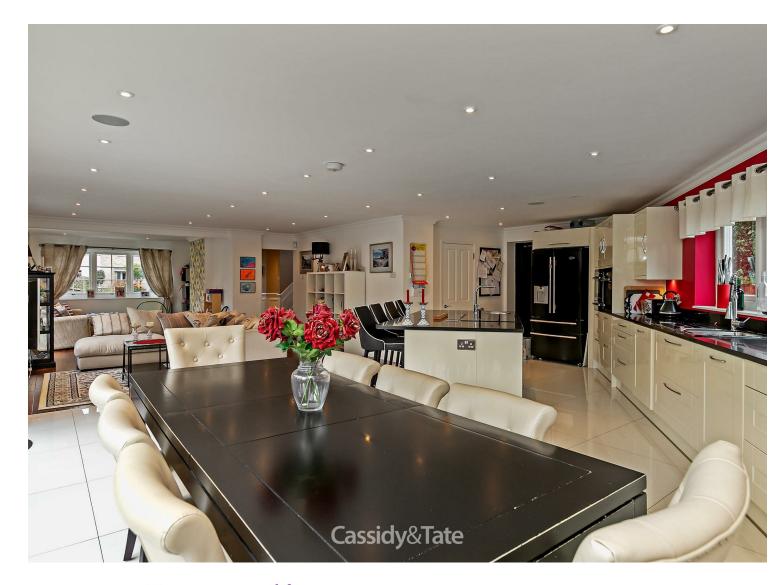

## All The Ingredients Needed For A Fabulous Lifestyle

This is an extended four double bedroom detached home in a prime position at the head of a quiet cul-de-sac and overlooking a park to the rear, with direct access. Linden Crescent is a peaceful road just off Longacres and is conveniently located within walking distance of highly regarded primary schools and Beaumont secondary school together with the popular recreational facilities of Longacre Park. Also close by is the mainline railway station linking St. Albans to London in just under 30 minutes. The property has well proportioned accommodation throughout with a beautiful open plan kitchen flowing through to the family area with bi-folding doors opening onto the good size side garden. A garage has been converted now to a useful study/home office and there is a large separate utility room and ground floor cloak, shower room. Upstairs are the four double bedrooms with a high specification family bathroom and en-suite shower room. The property has underfloor heating throughout.